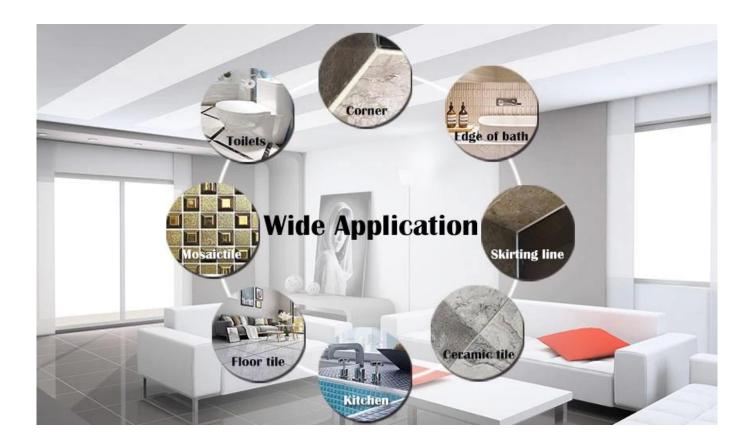

The product of <u>China construction building glue manufacturer</u> rcan be better used in the joints of ceramic tile, stone, glass, mosaic tile on the wall or flour in bathroom, kitchen, bedroom and so on. It is a preference product in family decoration, adding negative oxygen ion to purify air. Australia joint research and development products to make the better performance, and through the Chinese Academy of Sciences strategic quality control guidance, to make products' quality stable. Welcome to contact us-<u>China gap filling agent supplier</u> cooperation.