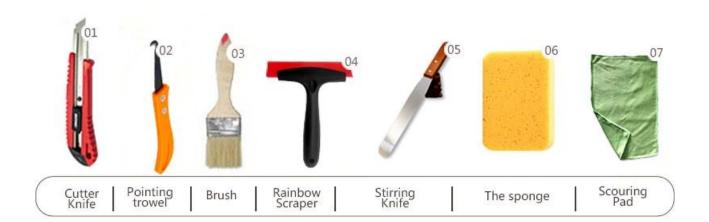

ore natural and beautiful and never fades.

The product of <u>China construction building glue manufacturer</u> rcan be better used in the joints of ceramic tile, stone, glass, mosaic tile on the wall or flour in bathroom, kitchen, bedroom and so on. It is a preference product in family decoration, adding negative oxygen ion to purify air. Australia joint research and development products to make the better performance, and through the Chinese Academy of Sciences strategic quality control guidance, to make products' quality stable. Welcome to contact us-<u>China gap filling agent supplier</u> cooperation.



Varieties of colors for your choice. Also provide custom colors.



**Provide Whole Room Gap Solution** 



**Brief Construction Process** 



## **Professional Joint-Pressing Tool**



**Company Advantage** 



## **Factory Overview**



Certification