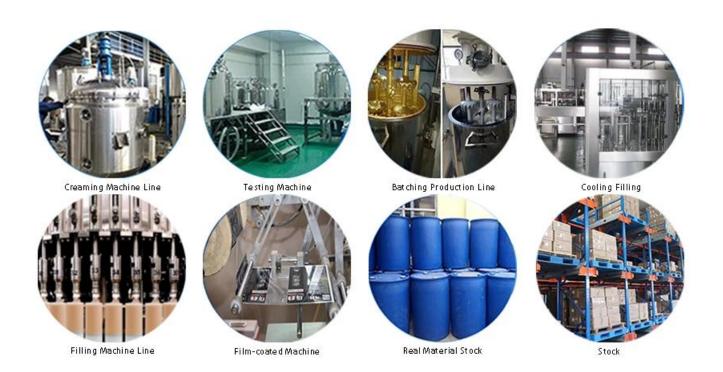

ct of <u>China construction building glue manufacturer</u> rcan be better used in the joints of ceramic tile, stone, glass, mosaic tile on the wall or flour in bathroom, kitchen, bedroom and so on. It is a preference product in family decoration, adding negative oxygen ion to purify air. Australia joint research and development products to make the better performance, and through the Chinese Academy of Sciences strategic quality control guidance, to make products' quality stable. Welcome to contact us-<u>China gap filling agent supplier</u> cooperation.



Varieties of colors for your choice. Also provide custom colors.



**Provide Whole Room Gap Solution** 



**Brief Construction Process** 



## **Professional Joint-Pressing Tool**



**Company Advantage** 



## **Factory Overview**



Certification