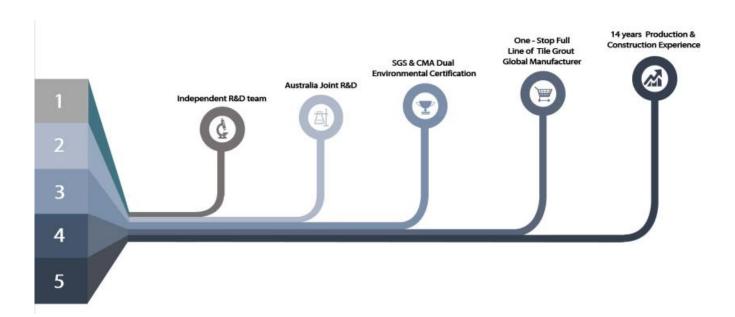

and never fades.

The product of <u>China construction building glue manufacturer</u> rcan be better used in the joints of ceramic tile, stone, glass, mosaic tile on the wall or flour in bathroom, kitchen, bedroom and so on. It is a preference product in family decoration, adding negative oxygen ion to purify air. Australia joint research and development products to make the better performance, and through the Chinese Academy of Sciences strategic quality control guidance, to make products' quality stable. Welcome to contact us-<u>China gap filling agent supplier</u> cooperation.



Varieties of colors for your choice. Also provide custom colors.



**Provide Whole Room Gap Solution** 



**Brief Construction Process** 



## **Professional Joint-Pressing Tool**



**Company Advantage** 



## **Factory Overview**



Certification