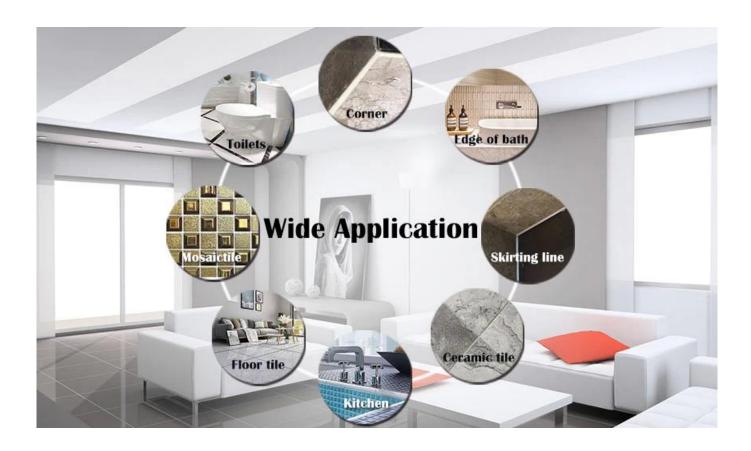

The product of <u>China resin epoxy grout manufacturer</u> roan be better used in the joints of ceramic tile, stone, glass, mosaic tile on the wall or flour in bathroom, kitchen, bedroom and so on. It is a preference product in family decoration, adding negative oxygen ion to purify air. Australia joint research and development products to make the better performance, and through the Chinese Academy of Sciences strategic quality control guidance, to make products' quality stable. Welcome to contact us-<u>China jointing agent supplier</u> cooperation.