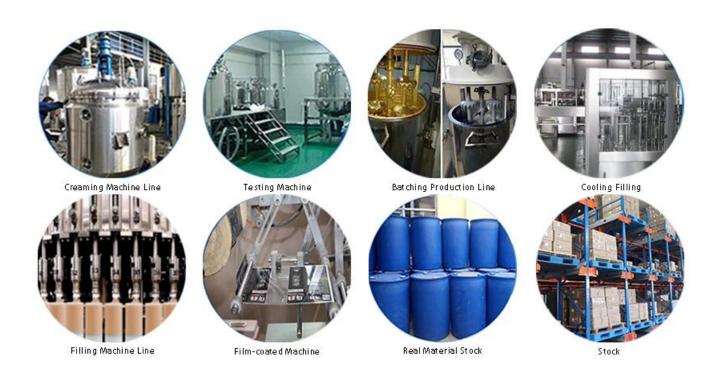

.

The product of <u>China resin epoxy grout manufacturer</u> roan be better used in the joints of ceramic tile, stone, glass, mosaic tile on the wall or flour in bathroom, kitchen, bedroom and so on. It is a preference product in family decoration, adding negative oxygen ion to purify air. Australia joint research and development products to make the better performance, and through the Chinese Academy of Sciences strategic quality control guidance, to make products' quality stable. Welcome to contact us-<u>China jointing agent supplier</u> cooperation.



Varieties of colors for your choice. Also provide custom colors.



**Provide Whole Room Gap Solution** 



**Brief Construction Process** 



## **Professional Joint-Pressing Tool**



**Company Advantage** 



## **Factory Overview**



Certification