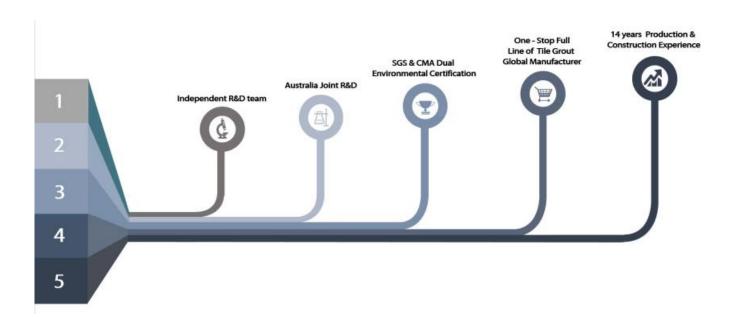

d beautiful and never fades.

The product of <u>China resin epoxy grout manufacturer</u> roan be better used in the joints of ceramic tile, stone, glass, mosaic tile on the wall or flour in bathroom, kitchen, bedroom and so on. It is a preference product in family decoration, adding negative oxygen ion to purify air. Australia joint research and development products to make the better performance, and through the Chinese Academy of Sciences strategic quality control guidance, to make products' quality stable. Welcome to contact us-<u>China jointing agent supplier</u> cooperation.



Varieties of colors for your choice. Also provide custom colors.



**Provide Whole Room Gap Solution** 



**Brief Construction Process** 



## **Professional Joint-Pressing Tool**



**Company Advantage** 



## **Factory Overview**



Certification