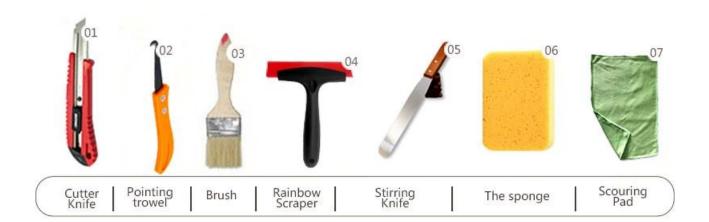

the color more natural and beautiful and never fades.

The product of <u>China resin epoxy grout manufacturer</u> roan be better used in the joints of ceramic tile, stone, glass, mosaic tile on the wall or flour in bathroom, kitchen, bedroom and so on. It is a preference product in family decoration, adding negative oxygen ion to purify air. Australia joint research and development products to make the better performance, and through the Chinese Academy of Sciences strategic quality control guidance, to make products' quality stable. Welcome to contact us-<u>China jointing agent supplier</u> cooperation.



Varieties of colors for your choice. Also provide custom colors.



**Provide Whole Room Gap Solution** 



**Brief Construction Process** 



## **Professional Joint-Pressing Tool**



**Company Advantage** 



## **Factory Overview**



Certification