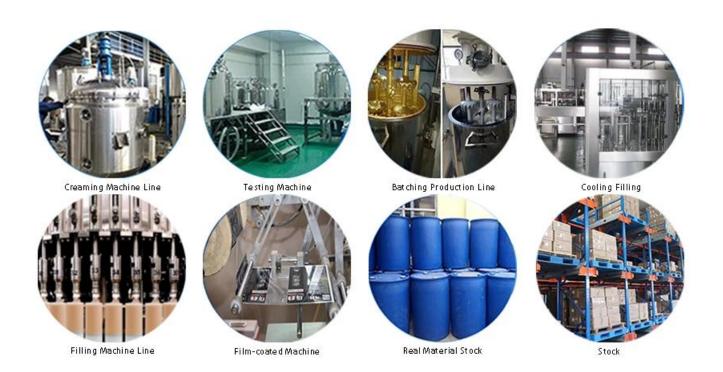

ble.

The product of <u>China tile adhesive manufacturer</u> can be better used in the joints of ceramic tile, stone, glass, mosaic tile on the wall or flour in bathroom, kitchen, bedroom and so on. China Kelin<u>filling grout wholesaler</u> has been in this field for 14 years. We have our own R&D team and factory.Because material environmental protection is easy construction, get broad consumer favor. So Kelin<u>gaps caulking filler supplier</u> will provide you with quality products. Welcome to contact <u>China grout booster factory</u> when you need.



Varieties of colors for your choice. Also provide custom colors.



**Provide Whole Room Gap Solution** 



**Brief Construction Process** 



## **Professional Joint-Pressing Tool**



**Company Advantage** 



## **Factory Overview**



Certification