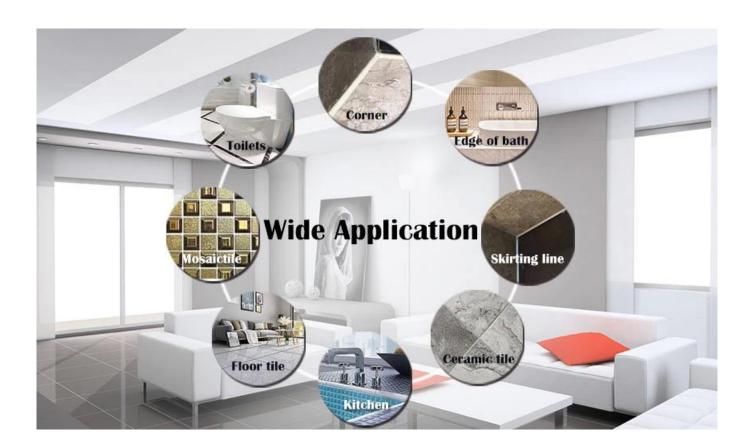

The product of <u>China tile adhesive manufacturer</u> can be better used in the joints of ceramic tile, stone, glass, mosaic tile on the wall or flour in bathroom, kitchen, bedroom and so on. China Kelin<u>filling grout wholesaler</u> has been in this field for 14 years. We have our own R&D team and factory.Because material environmental protection is easy construction, get broad consumer favor. So Kelin<u>gaps caulking filler supplier</u> will provide you with quality products. Welcome to contact <u>China grout booster factory</u> when you need.