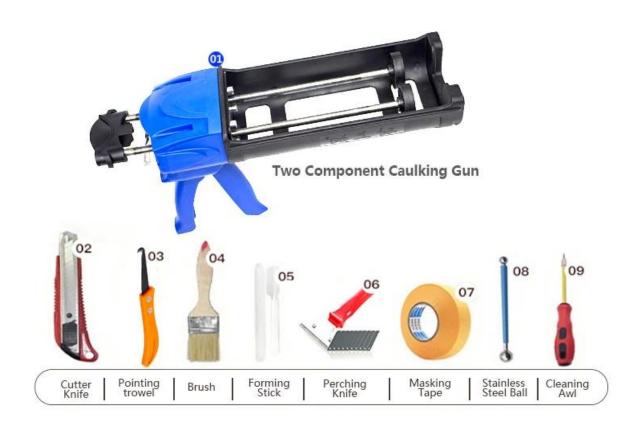

ality control guidance, to make products' quality stable.

The product of <u>China tile adhesive manufacturer</u> can be better used in the joints of ceramic tile, stone, glass, mosaic tile on the wall or flour in bathroom, kitchen, bedroom and so on. China Kelin<u>filling grout wholesaler</u> has been in this field for 14 years. We have our own R&D team and factory.Because material environmental protection is easy construction, get broad consumer favor. So Kelin<u>gaps caulking filler supplier</u> will provide you with quality products. Welcome to contact <u>China grout booster factory</u> when you need.



Varieties of colors for your choice. Also provide custom colors.



**Provide Whole Room Gap Solution** 



**Brief Construction Process** 



## **Professional Joint-Pressing Tool**



**Company Advantage** 



## **Factory Overview**



Certification