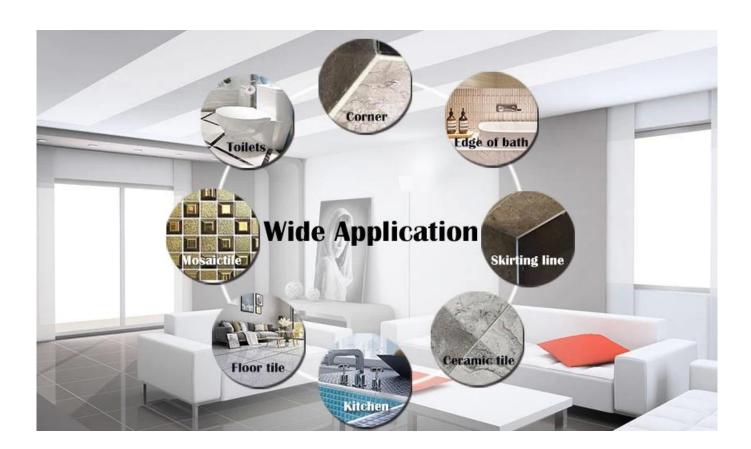

The product can be better used in the joints of ceramic tile, stone, glass, mosaic tile on the wall or flour in bathroom, kitchen, bedroom and so on. Australia joint research and development products to make the better performance, and through the Chinese Academy of Sciences strategic quality control guidance, to make products' quality stable. China epoxy grout manufacturer to provide you with quality products.

Varieties of colors for your choice. Also provide custom colors.

**Provide Whole Room Gap Solution** 

**Brief Construction Process** 