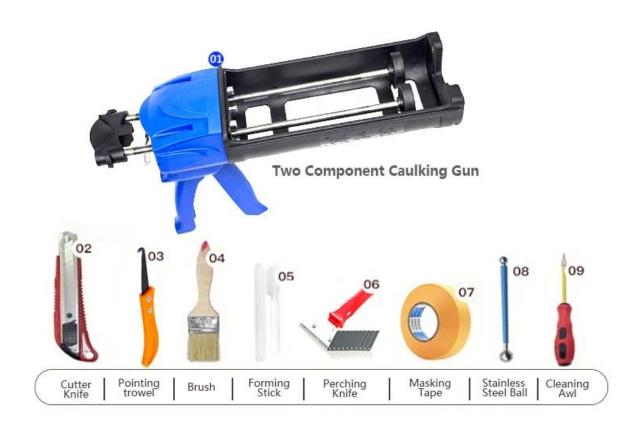

y to construction. It has great varieties of color, bright luster and the surface is bright as porcelain after curing. Kelin a high quality **China tile adhesive supplier**, Welcome to contact us.

The product can be better used in the joints of ceramic tile, stone, glass, mosaic tile on the wall or flour in bathroom, kitchen, bedroom and so on. Australia joint research and development products to make the better performance, and through the Chinese Academy of Sciences strategic quality control guidance, to make products' quality stable. China epoxy grout manufacturer to provide you with quality products.



Varieties of colors for your choice. Also provide custom colors.



**Provide Whole Room Gap Solution** 



**Brief Construction Process** 



## **Professional Joint-Pressing Tool**



**Company Advantage** 



## **Factory Overview**



Certification