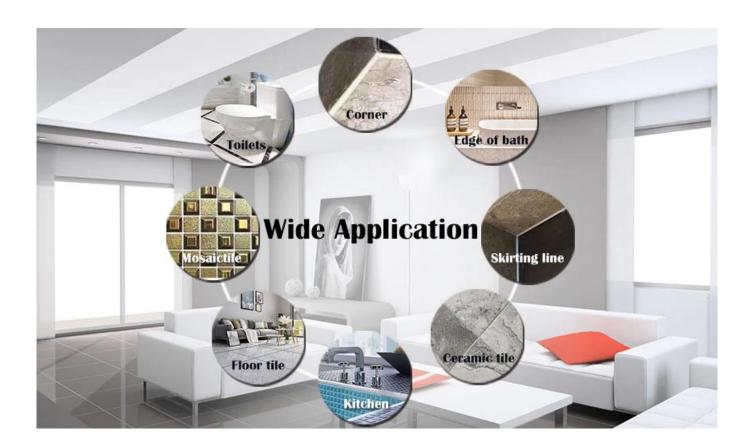

Kelin waterborne tile grout is a new product based on the upgrade of two components tile grout. It is a kind of waterborne epoxy resin products, with better environmental performance, being far beyond the international standard. It's made by **epoxy grout supplier**. It can be better used in the joints of ceramic tile, stone, glass, mosaic tile on the wall or flour in bathroom, kitchen, bedroom and so on. It is not only playing the role of bonding and blocking, but also can beautify ceramic tile. It has its own feature: great varieties of color, bright luster, and its surface is bright as porcelain after curing. At the same time, it is mould proof, moisture proof, environmental friendly, non-toxic and net flavor, adding negative oxygen ion to purify air and get rid of formaldehyde. It is a preference product in family decoration. Australia joint research and development products to make the better performance, and through the Chinese Academy of Sciences strategic quality control guidance, to make products' quality stable.

Varieties of colors for your chooice. Also provide custom colors.

**Provide Whole Room Gap Solution** 

**Brief Construction Process** 