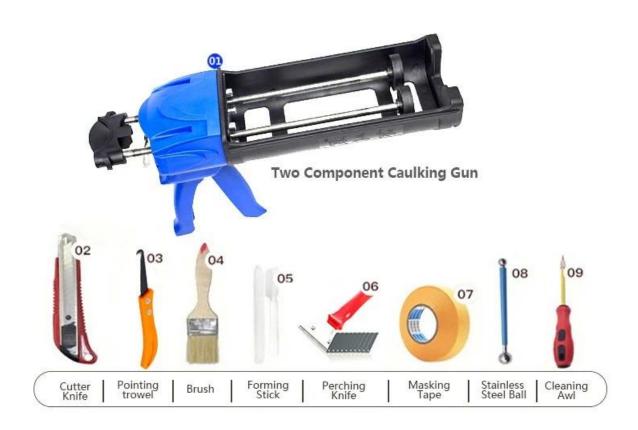

own feature: great varieties of color, bright luster, and its surface is bright as porcelain after curing. At the same time, it is mould proof, moisture proof, environmental friendly, non-toxic and net flavor, adding negative oxygen ion to purify air and get rid of formaldehyde. It is a preference product in family decoration. Australia joint research and development products to make the better performance, and through the Chinese Academy of Sciences strategic quality control guidance, to make products' quality stable. Kelin China waterborne tile gout manufacturer also an exporter, welcome to contact us.



Varieties of colors for your chooice. Also provide custom colors.



**Provide Whole Room Gap Solution** 



**Brief Construction Process** 



## **Professional Joint-Pressing Tool**



**Company Advantage** 



## **Factory Overview**



Certification