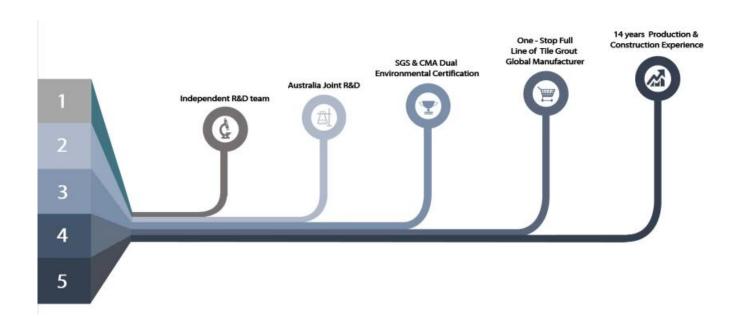

Kelin waterborne tile grout is a new product based on the upgrade of two components tile grout. It is a kind of waterborne epoxy resin products, with better environmental performance, being far beyond the international standard. It can be better used in the joints of ceramic tile, stone, glass, mosaic tile on the wall or flour in bathroom, kitchen, bedroom and so on. It is not only playing the role of bonding and blocking, but also can beautify ceramic tile. It has its own feature: great varieties of color, bright luster, and its surface is bright as porcelain after curing. At the same time, it is mould proof, moisture proof, environmental friendly, non-toxic and net flavor, adding negative oxygen ion to purify air and get rid of formaldehyde. It is a preference product in family decoration. Australia joint research and development products to make the better performance, and through the Chinese Academy of Sciences strategic quality control guidance, to make products' quality stable. Kelin China waterborne tile gout manufacturer also an exporter, welcome to contact us.

## **Professional Joint-Pressing Tool**

**Company Advantage** 