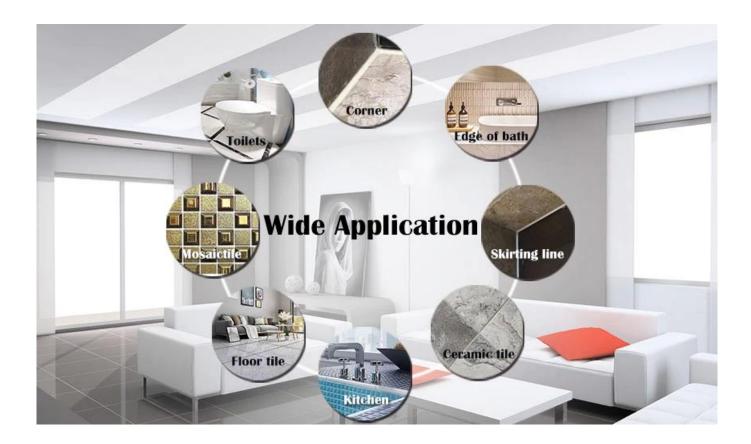

Kelin waterborne tile grout is a new product based on the upgrade of two components tile grout. It is a kind of waterborne epoxy resin products, with better environmental performance, being far beyond the international standard. It can be better used in the joints of ceramic tile, stone, glass, mosaic tile on the wall or flour in bathroom, kitchen, bedroom and so on. It is not only playing the role of bonding and blocking, but also can beautify ceramic tile. It has its own feature: great varieties of color, bright luster, and its surface is bright as porcelain after curing. At the same time, it is mould proof, moisture proof, environmental friendly, non-toxic and net flavor, adding negative oxygen ion to purify air and get rid of formaldehyde. It is a preference product in family decoration. Australia joint research and development products to make the better performance, and through the Chinese Academy of Sciences strategic quality control guidance, to make products' quality stable. Kelin China waterborne tile gout manufacturer also an exporter, welcome to contact us.