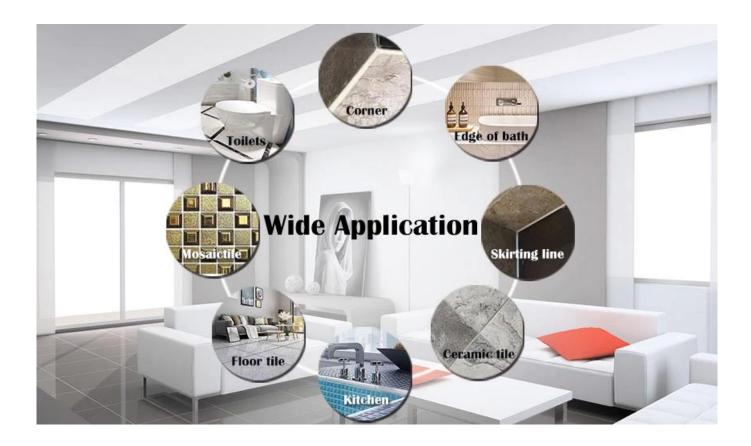

Kelin waterborne tile grout is a new product based on the upgrade of two components tile grout. It is a kind of waterborne epoxy resin products, with better environmental performance , being far beyond the international standard. It can be better used in the joints of ceramic tile, stone, glass, mosaic tile on the wall or flour in bathroom, kitchen, bedroom and so on. It is not only playing the role of bonding and blocking, but also can beautify ceramic tile. It has its own feature: great varieties of color, bright luster, and its surface is bright as porcelain after curing. At the same time, it is mould proof, moisture proof, environmental friendly, non-toxic and net flavor, adding negative oxygen ion to purify air and get rid of formaldehyde. It is a preference product in family decoration. Australia joint research and development products to make the better performance, and through the Chinese Academy of Sciences strategic quality control guidance, to make products' quality stable. We are the best grout wholesaler in China, welcome to contact us.

Varieties of colors for your chooice. Also provide custom colors.

**Provide Whole Room Gap Solution** 