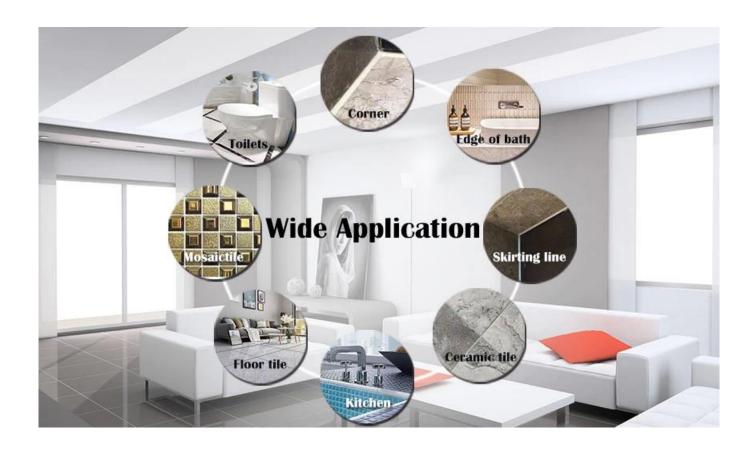

Kelin waterborne tile grout is a new product based on the upgrade of two components tile grout. It is a kind of waterborne epoxy resin products, with better environmental performance, being far beyond the international standard. It can be better used in the joints of ceramic tile, stone, glass, mosaic tile on the wall or flour in bathroom, kitchen, bedroom and so on. It is not only playing the role of bonding and blocking, but also can beautify ceramic tile. It has its own feature: great varieties of color, bright luster, and its surface is bright as porcelain after curing. At the same time, it is mould proof, moisture proof, environmental friendly, non-toxic and net flavor, adding negative oxygen ion to purify air and get rid of formaldehyde. It is a preference product in family decoration. Australia joint research and development products to make the better performance, and through the Chinese Academy of Sciences strategic quality control guidance, to make products' quality stable. We are one of the best tile grout manufacturer, you can choose us at ease.