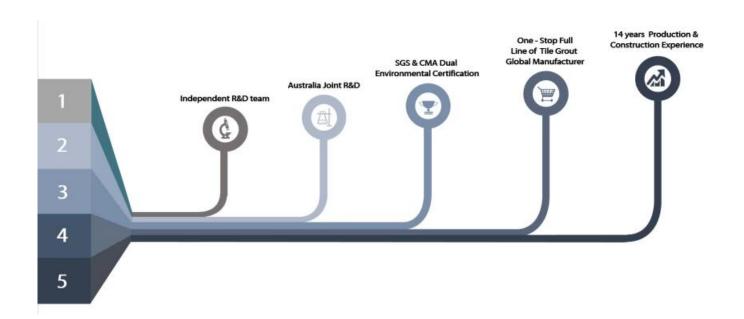

Kelin waterborne tile grout is a new product based on the upgrade of two components tile grout. It is a kind of waterborne epoxy resin products, with better environmental performance, being far beyond the international standard. It can be better used in the joints of ceramic tile, stone, glass, mosaic tile on the wall or flour in bathroom, kitchen, bedroom and so on. It is not only playing the role of bonding and blocking, but also can beautify ceramic tile. It has its own feature: great varieties of color, bright luster, and its surface is bright as porcelain after curing. At the same time, it is mould proof, moisture proof, environmental friendly, non-toxic and net flavor, adding negative oxygen ion to purify air and get rid of formaldehyde. It is a preference product in family decoration. Australia joint research and development products to make the better performance, and through the Chinese Academy of Sciences strategic quality control guidance, to make products' quality stable. We are one of the best tile grout manufacturer, you can choose us at ease.

## **Professional Joint-Pressing Tool**

**Company Advantage** 