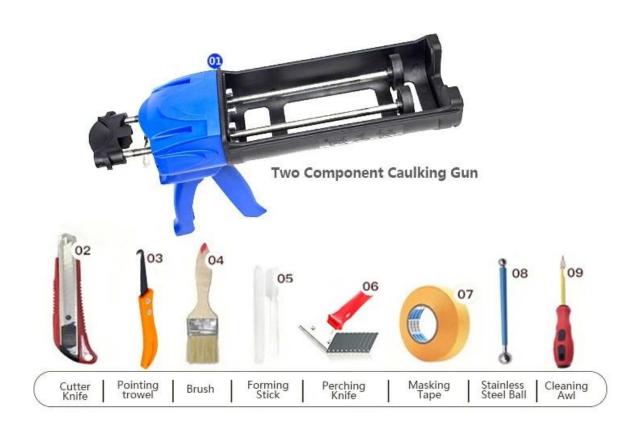

, bright luster, and its surface is bright as porcelain after curing. At the same time, it is mould proof, moisture proof, environmental friendly, non-toxic and net flavor, adding negative oxygen ion to purify air and get rid of formaldehyde. It is a preference product in family decoration. Australia joint research and development products to make the better performance, and through the Chinese Academy of Sciences strategic quality control guidance, to make products' quality stable. The product fully solves the problem that dirt is difficult to clean, welcome to contact us-China ceramic sealant supplier.



Varieties of colors for your chooice. Also provide custom colors.



**Provide Whole Room Gap Solution** 



**Brief Construction Process** 



## **Professional Joint-Pressing Tool**



**Company Advantage** 



## **Factory Overview**



Certification