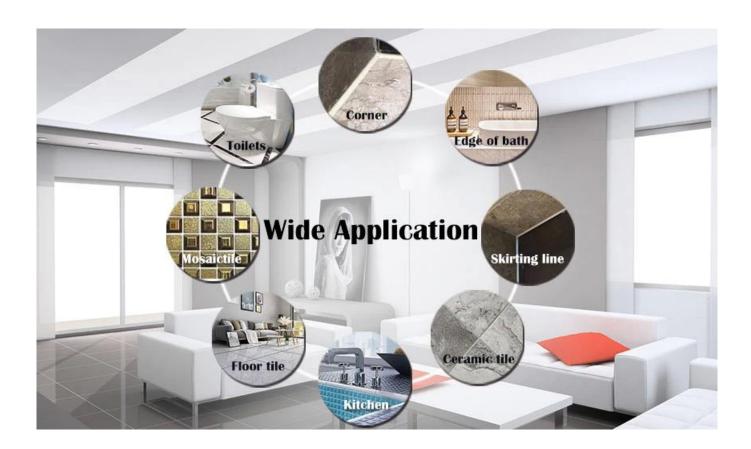

Kelin waterborne tile grout is a new product based on the upgrade of two components tile grout. It is a kind of waterborne epoxy resin products, with better environmental performance. It can be better used in the joints of ceramic tile, stone, glass, mosaic tile on the wall or flour in bathroom, kitchen, bedroom and so on. It is not only playing the role of bonding and blocking, but also can beautify ceramic tile. It has its own feature: great varieties of color, bright luster, and its surface is bright as porcelain after curing. At the same time, it is mould proof, moisture proof, environmental friendly, non-toxic and net flavor, adding negative oxygen ion to purify air and get rid of formaldehyde. It is a preference product in family decoration. Australia joint research and development products to make the better performance, and through the Chinese Academy of Sciences strategic quality control guidance, to make products' quality stable. The product fully solves the problem that dirt is difficult to clean, welcome to contact us-China ceramic sealant supplier.