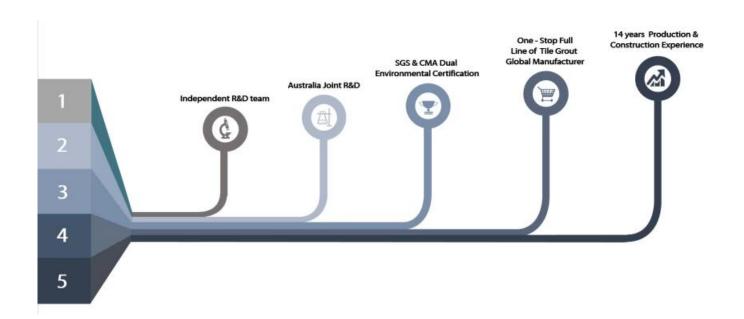

## **Professional Joint-Pressing Tool**

**Company Advantage** 

Kelin waterborne tile grout is a new product based on the upgrade of two components tile grout. It is a kind of waterborne epoxy resin products, with better environmental performance. It can be better used in the joints of ceramic tile, stone, glass, mosaic tile on the wall or flour in bathroom, kitchen, bedroom and so on. It is not only playing the role of bonding and blocking, but also can beautify ceramic tile. It has its own feature: great varieties of color, bright luster, and its surface is bright as porcelain after curing. At the same time, it is mould proof, moisture proof, environmental friendly, non-toxic and net flavor, adding negative oxygen ion to purify air and get rid of formaldehyde. It is a preference product in family decoration. Australia joint research and development products to make the better performance, and through the Chinese Academy of Sciences strategic quality control guidance, to make products' quality stable. The product fully solves the problem that dirt is difficult to clean, welcome to contact us-China ceramic sealant supplier.