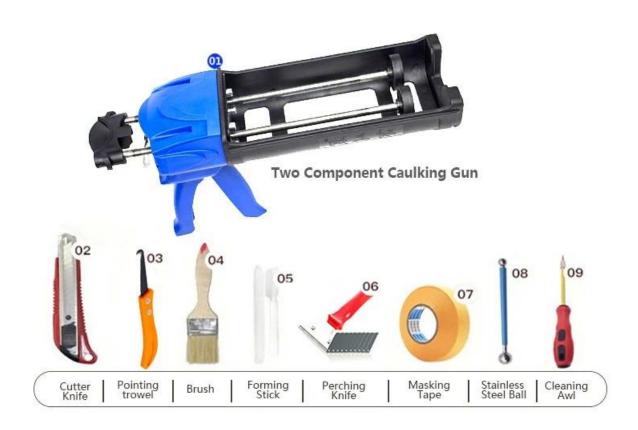

tify ceramic tile. It has its own feature: great varieties of color, bright luster, and its surface is bright as porcelain after curing. At the same time, it is mould proof, moisture proof, environmental friendly, non-toxic and net flavor, adding negative oxygen ion to purify air and get rid of formaldehyde. It is a preference product in family decoration. Choose it-Kelin China waterborne tile gout manufacturer. Australia joint research and development products to make the better performance, and through the Chinese Academy of Sciences strategic quality control guidance, to make products' quality stable.



Varieties of colors for your chooice. Also provide custom colors.



**Provide Whole Room Gap Solution** 



**Brief Construction Process** 



## **Professional Joint-Pressing Tool**



**Company Advantage** 



## **Factory Overview**



Certification