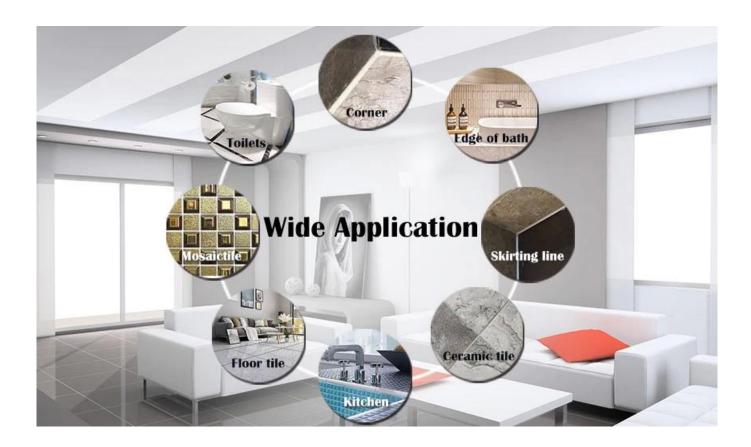

Kelin waterborne tile grout is a new product based on the upgrade of two components tile grout. It is a kind of waterborne epoxy resin products, with better environmental performance, being far beyond the international standard. It can be better used in the joints of ceramic tile, stone, glass, mosaic tile on the wall or flour in bathroom, kitchen, bedroom and so on. It is not only playing the role of bonding and blocking, but also can beautify ceramic tile. It has its own feature: great varieties of color, bright luster, and its surface is bright as porcelain after curing. At the same time, it is mould proof, moisture proof, environmental friendly, non-toxic and net flavor, adding negative oxygen ion to purify air and get rid of formaldehyde. It is a preference product in family decoration. Choose it-Kelin China waterborne tile gout manufacturer. Australia joint research and development products to make the better performance, and through the Chinese Academy of Sciences strategic quality control guidance, to make products' quality stable.