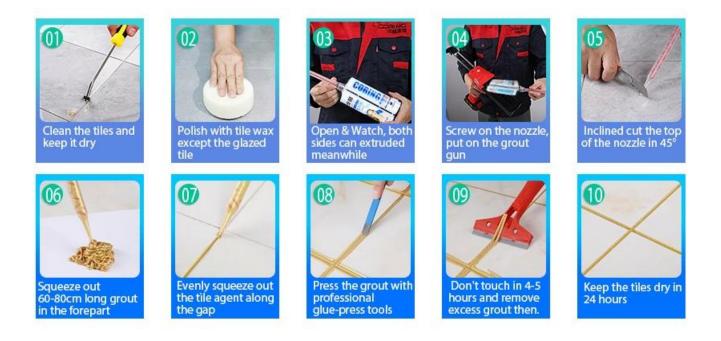

ut also can beautify ceramic tile. It has its own feature: great varieties of color, bright luster, and its surface is bright as porcelain after curing. At the same time, it is mould proof, moisture proof, environmental friendly, non-toxic and net flavor, adding negative oxygen ion to purify air and get rid of formaldehyde. It is a preference product in family decoration. Australia joint research and development products to make the better performance, and through the Chinese Academy of Sciences strategic quality control guidance, to make products' quality stable. We are one of the best <u>tile grout manufacturer</u>, you can choose us at ease.



Varieties of colors for your chooice. Also provide custom colors.



**Provide Whole Room Gap Solution** 



## **Brief Construction Process**



## **Professional Joint-Pressing Tool**



**Company Advantage** 



**Factory Overview** 



Certification