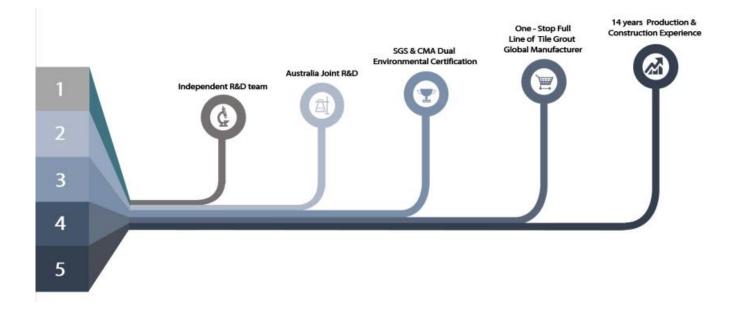

Kelin waterborne tile grout is a new product based on the upgrade of two components tile grout. It is a kind of waterborne epoxy resin products, with better environmental performance , being far beyond the international standard. It can be better used in the joints of ceramic tile, stone, glass, mosaic tile on the wall or flour in bathroom, kitchen, bedroom and so on. It is not only playing the role of bonding and blocking, but also can beautify ceramic tile. It has its own feature: great varieties of color, bright luster, and its surface is bright as porcelain after curing. At the same time, it is mould proof, moisture proof, environmental friendly, non-toxic and net flavor, adding negative oxygen ion to purify air and get rid of formaldehyde. It is a preference product in family decoration. Australia joint research and development products to make the better performance, and through the Chinese Academy of Sciences strategic quality control guidance, to make products' quality stable. We are one of the best <u>tile grout manufacturer</u>, you can choose us at ease.