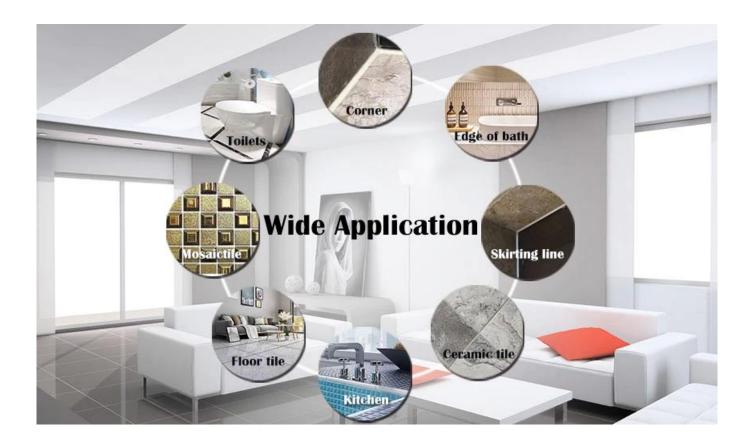

Kelin waterborne tile grout is a new product based on the upgrade of two components tile grout. It is a kind of waterborne epoxy resin products, with better environmental performance , being far beyond the international standard. It can be better used in the joints of ceramic tile, stone, glass, mosaic tile on the wall or flour in bathroom, kitchen, bedroom and so on. It is not only playing the role of bonding and blocking, but also can beautify ceramic tile. It has its own feature: great varieties of color, bright luster, and its surface is bright as porcelain after curing. At the same time, it is mould proof, moisture proof, environmental friendly, non-toxic and net flavor, adding negative oxygen ion to purify air and get rid of formaldehyde. It is a preference product in family decoration. Australia joint research and development products to make the better performance, and through the Chinese Academy of Sciences strategic quality control guidance, to make products' quality stable. We are one of the best <u>tile grout manufacturer</u>, you can choose us at ease.

Varieties of colors for your chooice. Also provide custom colors.

**Provide Whole Room Gap Solution** 