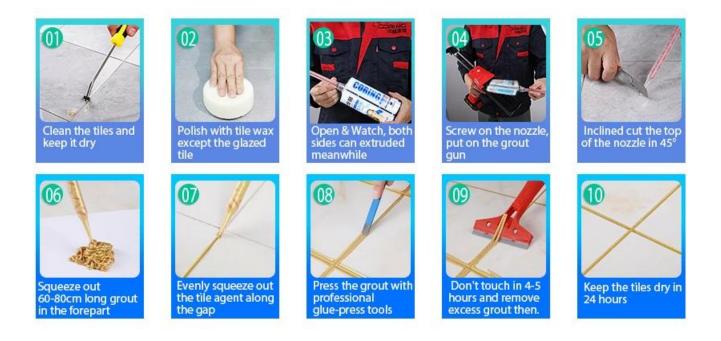

ng and blocking, but also can beautify ceramic tile. It has its own feature: great varieties of color, bright luster, and its surface is bright as porcelain after curing. At the same time, it is mould proof, moisture proof, environmental friendly, non-toxic and net flavor, adding negative oxygen ion to purify air and get rid of formaldehyde. It is a preference product in family decoration. Australia joint research and development products to make the better performance, and through the Chinese Academy of Sciences strategic quality control guidance, to make products' quality stable. Kelin grout booster supplier looks forward to hearing from you.



Varieties of colors for your chooice. Also provide custom colors.



**Provide Whole Room Gap Solution** 



## **Brief Construction Process**



## **Professional Joint-Pressing Tool**



**Company Advantage** 



**Factory Overview** 



Certification