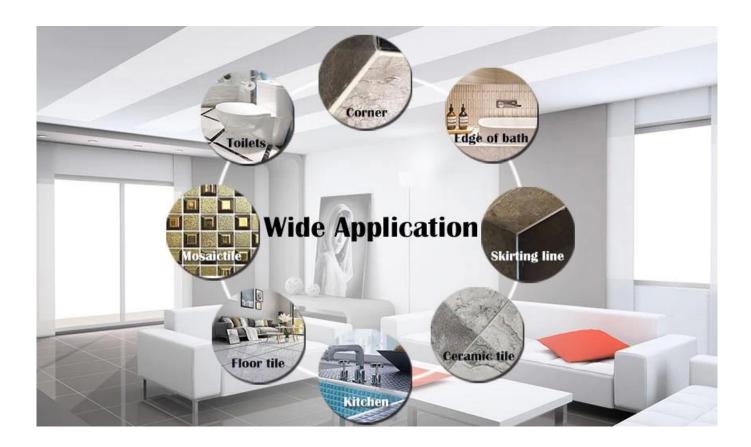

Kelin waterborne tile grout is a new product based on the upgrade of two components tile grout. It is a kind of waterborne epoxy resin products, with better environmental performance, being far beyond the international standard. By the professional **tile grout manufacturer**-Kelin research and development. It can be better used in the joints of ceramic tile, stone, glass, mosaic tile on the wall or flour in bathroom, kitchen, bedroom and so on. It is not only playing the role of bonding and blocking, but also can beautify ceramic tile. It has its own feature: great varieties of color, bright luster, and its surface is bright as porcelain after curing. At the same time, it is mould proof, moisture proof, environmental friendly, non-toxic and net flavor, adding negative oxygen ion to purify air and get rid of formaldehyde. It is a preference product in family decoration. Australia joint research and development products to make the better performance, and through the Chinese Academy of Sciences strategic quality control guidance, to make products' quality stable.

Varieties of colors for your chooice. Also provide custom colors.

**Provide Whole Room Gap Solution** 

**Brief Construction Process** 