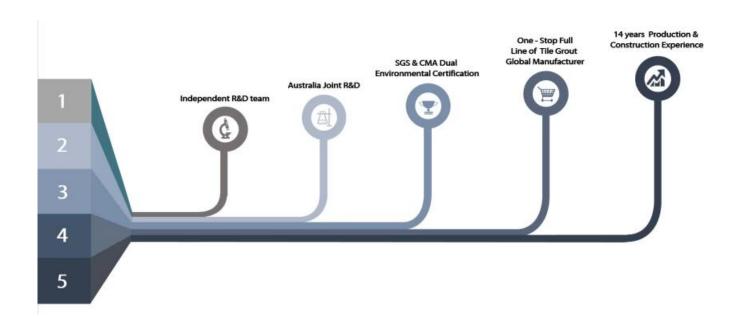

Kelin waterborne tile grout is a new product based on the upgrade of two components tile grout. It is a kind of waterborne epoxy resin products, with better environmental performance, being far beyond the international standard. It can be better used in the joints of ceramic tile, stone, glass, mosaic tile on the wall or flour in bathroom, kitchen, bedroom and so on. It is not only playing the role of bonding and blocking, but also can beautify ceramic tile. It has its own feature: great varieties of color, bright luster, and its surface is bright as porcelain after curing. At the same time, it is mould proof, moisture proof, environmental friendly, non-toxic and net flavor, adding negative oxygen ion to purify air and get rid of formaldehyde. It is a preference product in family decoration. Australia joint research and development products to make the better performance, and through the Chinese Academy of Sciences strategic quality control guidance, to make products' quality stable. We are one of the best **China waterborne tile gout manufacturer**, you can choose us at ease.

## **Professional Joint-Pressing Tool**

**Company Advantage** 