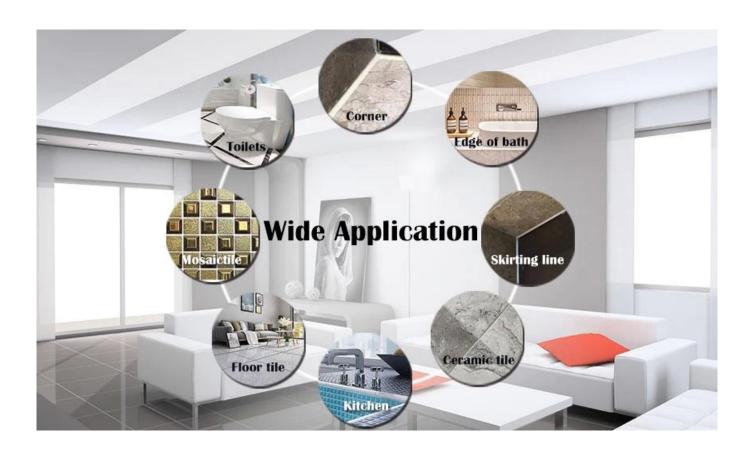

Kelin waterborne tile grout is a new product based on the upgrade of two components tile grout. It is a kind of waterborne epoxy resin products, with better environmental performance, being far beyond the international standard. It can be better used in the joints of ceramic tile, stone, glass, mosaic tile on the wall or flour in bathroom, kitchen, bedroom and so on. It is not only playing the role of bonding and blocking, but also can beautify ceramic tile. It has its own feature: great varieties of color, bright luster, and its surface is bright as porcelain after curing. At the same time, it is mould proof, moisture proof, environmental friendly, non-toxic and net flavor, adding negative oxygen ion to purify air and get rid of formaldehyde. It is a preference product in family decoration. Australia joint research and development products to make the better performance, and through the Chinese Academy of Sciences strategic quality control guidance, to make products' quality stable. We are one of the best **China waterborne tile gout manufacturer**, you can choose us at ease.