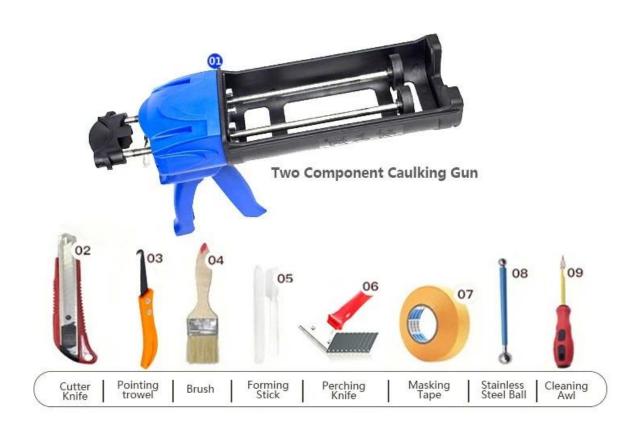

ure: great varieties of color, bright luster, and its surface is bright as porcelain after curing. At the same time, it is mould proof, moisture proof, environmental friendly, non-toxic and net flavor, adding negative oxygen ion to purify air and get rid of formaldehyde. It is a preference product in family decoration. Australia joint research and development products to make the better performance, and through the Chinese Academy of Sciences strategic quality control guidance, to make products' quality stable. We are one of the best **China waterborne tile gout manufacturer**, you can choose us at ease.



Varieties of colors for your chooice. Also provide custom colors.



**Provide Whole Room Gap Solution** 



**Brief Construction Process** 



## **Professional Joint-Pressing Tool**



**Company Advantage** 



## **Factory Overview**



Certification