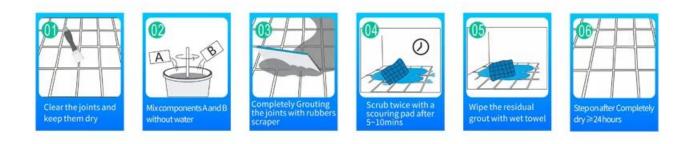

n ion to purify air. Australia joint research and development products to make the better performance, and through the Chinese Academy of Sciences strategic quality control guidance, to make products' quality stable. If you chooce **China waterbom epoxy adhesive manufacturer**, please choose Kelin.



Varieties of colors for your choice. Also provide custom colors.

Off White Gainsboro Grayish Medium Gray **Dull Gray** Silver Gray Metal Gray Starry Gray Luxury Gray Slate Gray **Greyish Green Yellow Gray** Brownness **Terra Brown Glacier White** Calaeatta Pearl Gold **Primrose Yellow** Shiny Gold **Buff Beige Grayish Yellow** Yellowish Brown Soft Khaki **Olive Brown** Brown **Reddish Brown** Dark Brown Rock Black



**Provide Whole Room Gap Solution** 



## **Brief Construction Process**



## **Professional Joint-Pressing Tool**



## **Company Advantage**



## **Factory Overview**



Certification