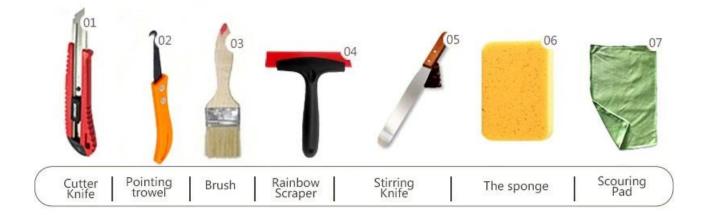

ch and development products to make the better performance, and through the Chinese Academy of Sciences strategic quality control guidance, to make products' quality stable. If you chooce **China waterbom epoxy adhesive manufacturer**, please choose Kelin.



Varieties of colors for your choice. Also provide custom colors.

Off White Gainsboro Grayish Medium Gray **Dull Gray** Silver Gray Metal Gray Starry Gray Luxury Gray Slate Gray **Greyish Green Yellow Gray** Brownness **Terra Brown Glacier White** Calaeatta Pearl Gold **Primrose Yellow** Shiny Gold **Buff Beige Grayish Yellow** Yellowish Brown Soft Khaki **Olive Brown** Brown **Reddish Brown** Dark Brown Rock Black



**Provide Whole Room Gap Solution** 



## **Brief Construction Process**



## **Professional Joint-Pressing Tool**



## **Company Advantage**



## **Factory Overview**



Certification