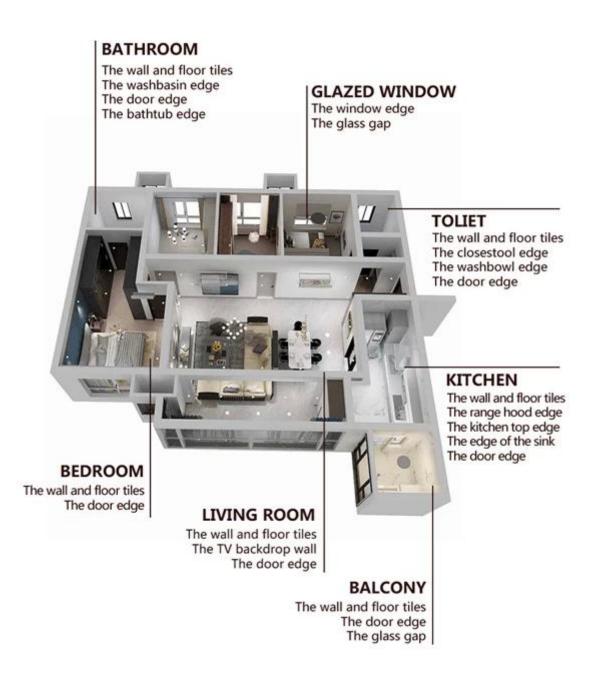

ily decoration, adding negative oxygen ion to purify air. Australia joint research and development products to make the better performance, and through the Chinese Academy of Sciences strategic quality control guidance, to make products' quality stable. If you chooce **China waterbom epoxy adhesive manufacturer**, please choose Kelin.



Varieties of colors for your choice. Also provide custom colors.

Off White Gainsboro Grayish Medium Gray **Dull Gray** Silver Gray Metal Gray Starry Gray Luxury Gray Slate Gray **Greyish Green Yellow Gray** Brownness **Terra Brown Glacier White** Calaeatta Pearl Gold **Primrose Yellow** Shiny Gold **Buff Beige Grayish Yellow** Yellowish Brown Soft Khaki **Olive Brown** Brown **Reddish Brown** Dark Brown Rock Black



**Provide Whole Room Gap Solution** 



## **Brief Construction Process**



## **Professional Joint-Pressing Tool**



## **Company Advantage**



## **Factory Overview**



Certification