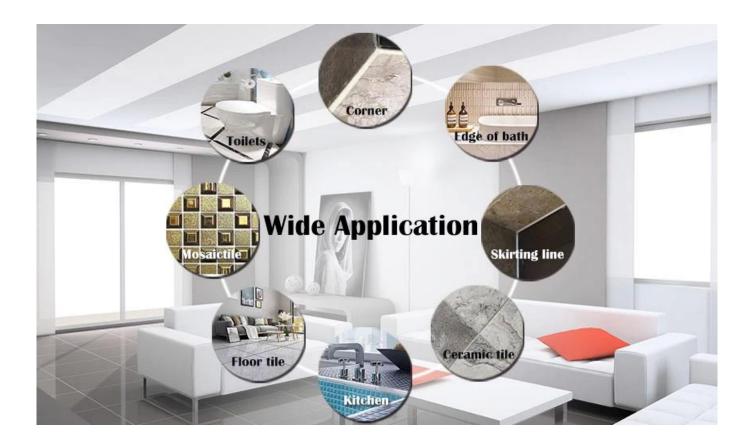

fect fit to the ceramic tile. Varieties of colors, let your decoration place sparkling. The subbase course of waterborne epoxy resin makes the product absolutely environmental. Natural sand calcined at high temperature makes the color more natural and beautiful and never fades. The product can be better used in the joints of ceramic tile, stone, glass, mosaic tile on the wall or flour in bathroom, kitchen, bedroom and so on. It is a preference product in family decoration, adding negative oxygen ion to purify air. Australia joint research and development products to make the better performance, and through the Chinese Academy of Sciences strategic quality control guidance, to make products' quality stable. If you chooce **China waterbom epoxy adhesive manufacturer**, please choose Kelin.



Varieties of colors for your choice. Also provide custom colors.

Off White Gainsboro Grayish Medium Gray **Dull Gray** Silver Gray Metal Gray Starry Gray Luxury Gray Slate Gray **Greyish Green Yellow Gray** Brownness **Terra Brown Glacier White** Calaeatta Pearl Gold **Primrose Yellow** Shiny Gold **Buff Beige Grayish Yellow** Yellowish Brown Soft Khaki **Olive Brown** Brown **Reddish Brown** Dark Brown Rock Black



**Provide Whole Room Gap Solution** 



## **Brief Construction Process**



## **Professional Joint-Pressing Tool**



## **Company Advantage**



## **Factory Overview**



Certification