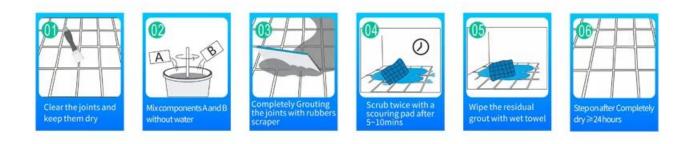

adding negative oxygen ion to purify air. Australia joint research and development products to make the better performance, and through the Chinese Academy of Sciences strategic quality control guidance, to make products' quality stable. If you need tile grout sealer supplier, please choose Kelin.



Varieties of colors for your choice. Also provide custom colors.

Off White Gainsboro Grayish Medium Gray **Dull Gray** Silver Gray Metal Gray Starry Gray Luxury Gray Slate Gray **Greyish Green Yellow Gray** Brownness **Terra Brown Glacier White** Calaeatta Pearl Gold **Primrose Yellow** Shiny Gold **Buff Beige Grayish Yellow** Yellowish Brown Soft Khaki **Olive Brown** Brown **Reddish Brown** Dark Brown Rock Black



**Provide Whole Room Gap Solution** 



## **Brief Construction Process**



## **Professional Joint-Pressing Tool**



## **Company Advantage**



## **Factory Overview**



Certification