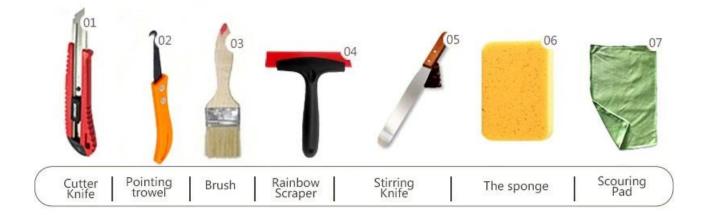

Australia joint research and development products to make the better performance, and through the Chinese Academy of Sciences strategic quality control guidance, to make products' quality stable. If you need tile grout sealer supplier, please choose Kelin.



Varieties of colors for your choice. Also provide custom colors.

Off White Gainsboro Grayish Medium Gray **Dull Gray** Silver Gray Metal Gray Starry Gray Luxury Gray Slate Gray **Greyish Green Yellow Gray** Brownness **Terra Brown Glacier White** Calaeatta Pearl Gold **Primrose Yellow** Shiny Gold **Buff Beige Grayish Yellow** Yellowish Brown Soft Khaki **Olive Brown** Brown **Reddish Brown** Dark Brown Rock Black



**Provide Whole Room Gap Solution** 



## **Brief Construction Process**



## **Professional Joint-Pressing Tool**



## **Company Advantage**



## **Factory Overview**



Certification