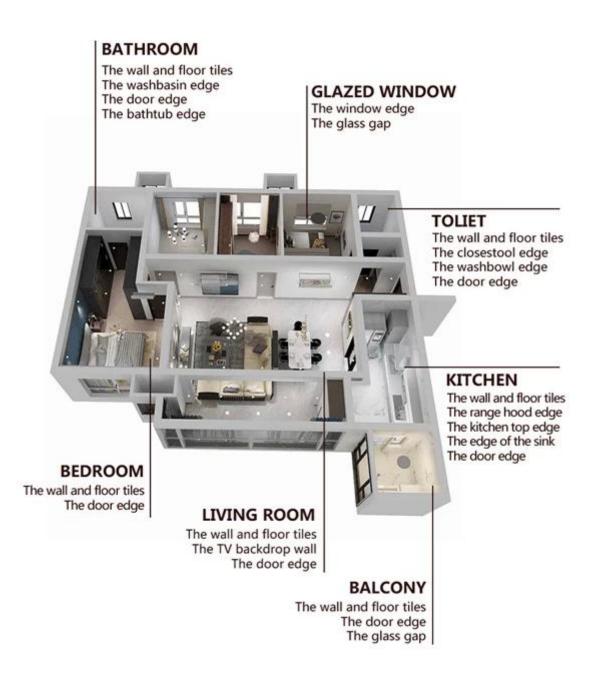

ference product in family decoration, adding negative oxygen ion to purify air. Australia joint research and development products to make the better performance, and through the Chinese Academy of Sciences strategic quality control guidance, to make products' quality stable. If you need tile grout sealer supplier, please choose Kelin.



Varieties of colors for your choice. Also provide custom colors.

Off White Gainsboro Grayish Medium Gray **Dull Gray** Silver Gray Metal Gray Starry Gray Luxury Gray Slate Gray **Greyish Green Yellow Gray** Brownness **Terra Brown Glacier White** Calaeatta Pearl Gold **Primrose Yellow** Shiny Gold **Buff Beige Grayish Yellow** Yellowish Brown Soft Khaki **Olive Brown** Brown **Reddish Brown** Dark Brown Rock Black



**Provide Whole Room Gap Solution** 



## **Brief Construction Process**



## **Professional Joint-Pressing Tool**



## **Company Advantage**



## **Factory Overview**



Certification