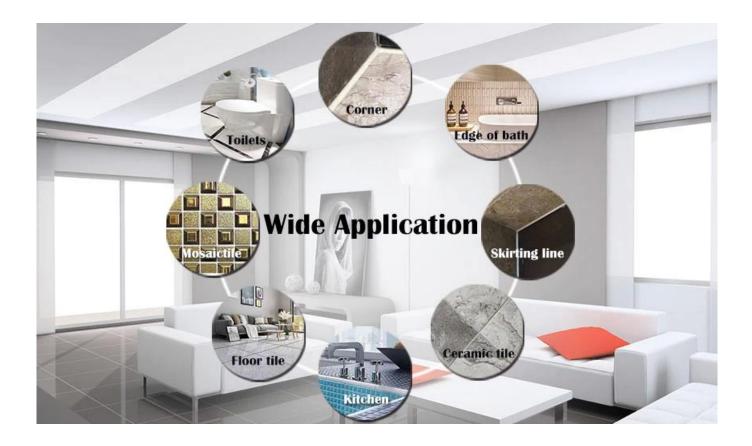

oint surface looks perfect fit to the ceramic tile. Varieties of colors, let your decoration place sparkling. The subbase course of waterborne epoxy resin makes the product absolutely environmental. Natural sand calcined at high temperature makes the color more natural and beautiful and never fades. The product can be better used in the joints of ceramic tile, stone, glass, mosaic tile on the wall or flour in bathroom, kitchen, bedroom and so on. It is a preference product in family decoration, adding negative oxygen ion to purify air. Australia joint research and development products to make the better performance, and through the Chinese Academy of Sciences strategic quality control guidance, to make products' quality stable. If you need tile grout sealer supplier, please choose Kelin.



Varieties of colors for your choice. Also provide custom colors.

Off White Gainsboro Grayish Medium Gray **Dull Gray** Silver Gray Metal Gray Starry Gray Luxury Gray Slate Gray **Greyish Green Yellow Gray** Brownness **Terra Brown Glacier White** Calaeatta Pearl Gold **Primrose Yellow** Shiny Gold **Buff Beige Grayish Yellow** Yellowish Brown Soft Khaki **Olive Brown** Brown **Reddish Brown** Dark Brown Rock Black



**Provide Whole Room Gap Solution** 



## **Brief Construction Process**



## **Professional Joint-Pressing Tool**



## **Company Advantage**



## **Factory Overview**



Certification