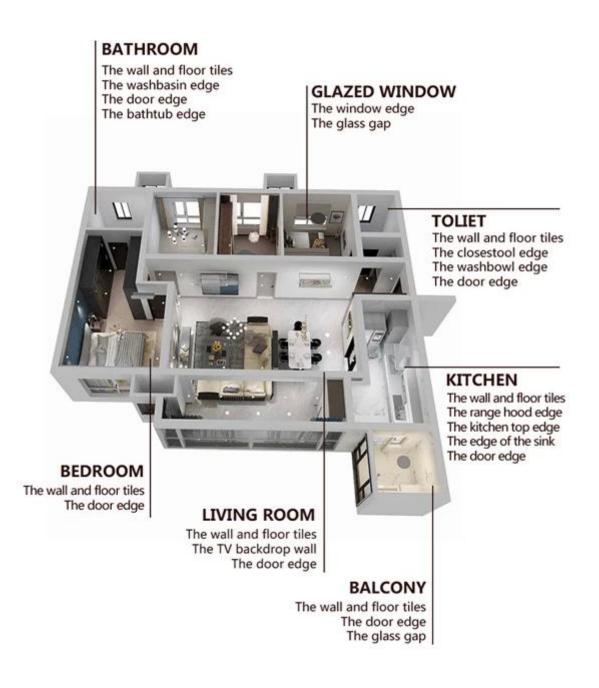

purify air. Australia joint research and development products to make the better performance, and through the Chinese Academy of Sciences strategic quality control guidance, to make products' quality stable. Our products are rich in color and beautiful in effect, welcome to contact us- Kelin China waterbom epoxy adhesive manufacturer.



Varieties of colors for your choice. Also provide custom colors.

Off White Gainsboro Grayish Medium Gray **Dull Gray** Silver Gray Metal Gray Starry Gray Luxury Gray Slate Gray **Greyish Green Yellow Gray** Brownness **Terra Brown Glacier White** Calaeatta Pearl Gold **Primrose Yellow** Shiny Gold **Buff Beige Grayish Yellow** Yellowish Brown Soft Khaki **Olive Brown** Brown **Reddish Brown** Dark Brown Rock Black



**Provide Whole Room Gap Solution** 



## **Brief Construction Process**



## **Professional Joint-Pressing Tool**



## **Company Advantage**



## **Factory Overview**



Certification