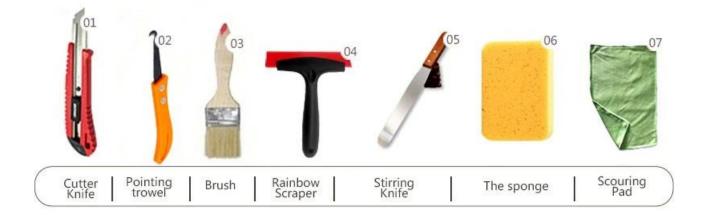

performance, and through the Chinese Academy of Sciences strategic quality control guidance, to make products' quality stable. Our products are rich in color and beautiful in effect, welcome to contact us- Kelin China waterbom epoxy adhesive manufacturer.



Varieties of colors for your choice. Also provide custom colors.

Off White Gainsboro Grayish Medium Gray **Dull Gray** Silver Gray Metal Gray Starry Gray Luxury Gray Slate Gray **Greyish Green Yellow Gray** Brownness **Terra Brown Glacier White** Calaeatta Pearl Gold **Primrose Yellow** Shiny Gold **Buff Beige Grayish Yellow** Yellowish Brown Soft Khaki **Olive Brown** Brown **Reddish Brown** Dark Brown Rock Black



**Provide Whole Room Gap Solution** 



## **Brief Construction Process**



## **Professional Joint-Pressing Tool**



## **Company Advantage**



## **Factory Overview**



Certification