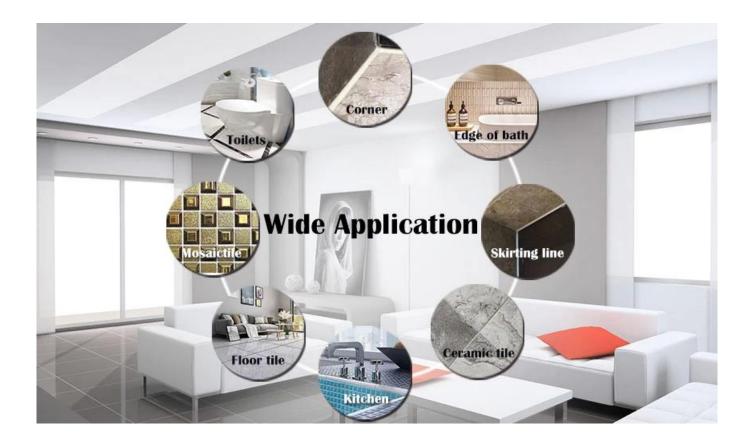

ors, let your decoration place sparkling. The subbase course of waterborne epoxy resin makes the product absolutely environmental. Natural sand calcined at high temperature makes the color more natural and beautiful and never fades. The product can be better used in the joints of ceramic tile, stone, glass, mosaic tile on the wall or flour in bathroom, kitchen, bedroom and so on. It is a preference product in family decoration, adding negative oxygen ion to purify air. Australia joint research and development products to make the better performance, and through the Chinese Academy of Sciences strategic quality control guidance, to make products' quality stable. Our products are rich in color and beautiful in effect, welcome to contact us- Kelin China waterbom epoxy adhesive manufacturer.



Varieties of colors for your choice. Also provide custom colors.

Off White Gainsboro Grayish Medium Gray **Dull Gray** Silver Gray Metal Gray Starry Gray Luxury Gray Slate Gray **Greyish Green Yellow Gray** Brownness **Terra Brown Glacier White** Calaeatta Pearl Gold **Primrose Yellow** Shiny Gold **Buff Beige Grayish Yellow** Yellowish Brown Soft Khaki **Olive Brown** Brown **Reddish Brown** Dark Brown Rock Black



**Provide Whole Room Gap Solution** 



## **Brief Construction Process**



## **Professional Joint-Pressing Tool**



## **Company Advantage**



## **Factory Overview**



Certification