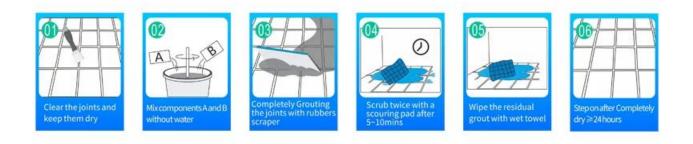

and development products to make the better performance, and through the Chinese Academy of Sciences strategic quality control guidance, to make products' quality stable. Our products are rich in color and beautiful in effect, welcome to contact us- Kelin China waterbom epoxy adhesive manufacturer.



Varieties of colors for your choice. Also provide custom colors.

Off White Gainsboro Grayish Medium Gray **Dull Gray** Silver Gray Metal Gray Starry Gray Luxury Gray Slate Gray **Greyish Green Yellow Gray** Brownness **Terra Brown Glacier White** Calaeatta Pearl Gold **Primrose Yellow** Shiny Gold **Buff Beige Grayish Yellow** Yellowish Brown Soft Khaki **Olive Brown** Brown **Reddish Brown** Dark Brown Rock Black



**Provide Whole Room Gap Solution** 



## **Brief Construction Process**



## **Professional Joint-Pressing Tool**



## **Company Advantage**



## **Factory Overview**



Certification