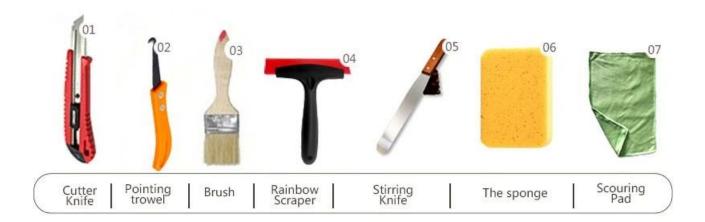

resin makes the product absolutely environmental. Natural sand calcined at high temperature makes the color more natural and beautiful and never fades. The product can be better used in the joints of ceramic tile, stone, glass, mosaic tile on the wall or flour in bathroom, kitchen, bedroom and so on. It is a preference product in family decoration, adding negative oxygen ion to purify air. Australia joint research and development products to make the better performance, and through the Chinese Academy of Sciences strategic quality control guidance, to make products' quality stable. Kelin-the best construction building glue factory.



Varieties of colors for your choice. Also provide custom colors.





**Brief Construction Process** 













## **Professional Joint-Pressing Tool**



## **Company Advantage**



## **Factory Overview**



## Certification