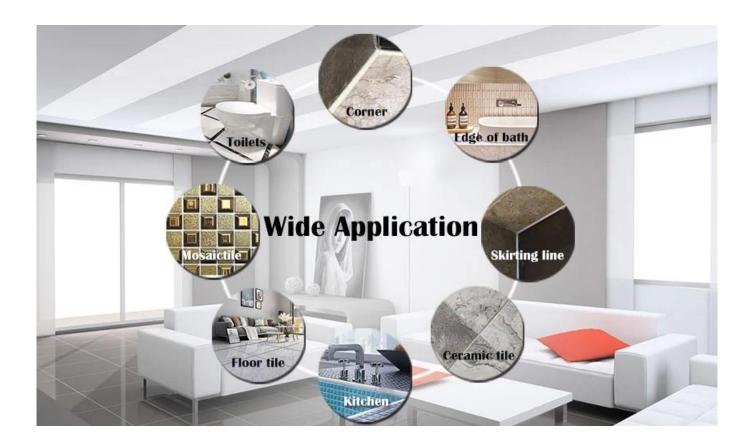

Kelin waterborne epoxy adhesive is a high-end environmental product. Matte texture, provides you a low-key luxury decorative style, and the joint surface looks perfect fit to the ceramic tile. Varieties of colors, let your decoration place sparkling. The subbase course of waterborne epoxy resin makes the product absolutely environmental. Natural sand calcined at high temperature makes the color more natural and beautiful and never fades. The product can be better used in the joints of ceramic tile, stone, glass, mosaic tile on the wall or flour in bathroom, kitchen, bedroom and so on. It is a preference product in family decoration, adding negative oxygen ion to purify air. Australia joint research and development products to make the better performance, and through the Chinese Academy of Sciences strategic quality control guidance, to make products' quality stable. Kelin-the best construction building glue factory.