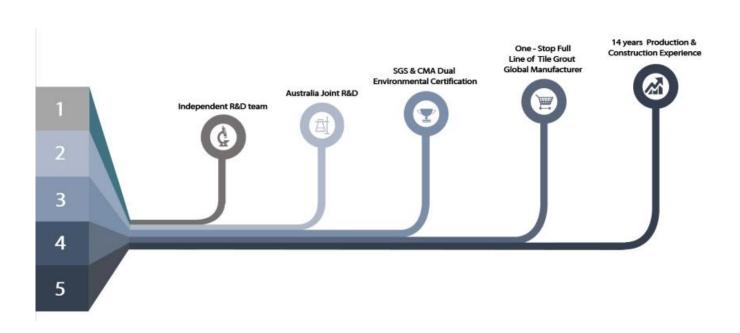

olutely environmental. Natural sand calcined at high temperature makes the color more natural and beautiful and never fades. The product can be better used in the joints of ceramic tile, stone, glass, mosaic tile on the wall or flour in bathroom, kitchen, bedroom and so on. It is a preference product in family decoration, adding negative oxygen ion to purify air. Australia joint research and development products to make the better performance, and through the Chinese Academy of Sciences strategic quality control guidance, to make products' quality stable. Kelin-the best construction building glue factory.



Varieties of colors for your choice. Also provide custom colors.





**Brief Construction Process** 













## **Professional Joint-Pressing Tool**



## **Company Advantage**



## **Factory Overview**



## Certification