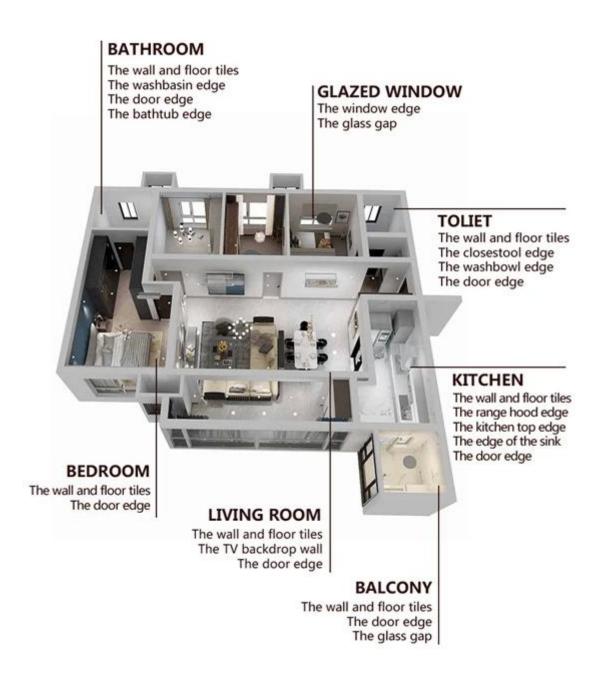

Kelin waterborne epoxy adhesive is a high-end environmental product. Matte texture, provides you a low-key luxury decorative style, and the joint surface looks perfect fit to the ceramic tile. Varieties of colors, let your decoration place sparkling. The subbase course of waterborne epoxy resin makes the product absolutely environmental. Natural sand calcined at high temperature makes the color more natural and beautiful and never fades. The product can be better used in the joints of ceramic tile, stone, glass, mosaic tile on the wall or flour in bathroom, kitchen, bedroom and so on. It is a preference product in family decoration, adding negative oxygen ion to purify air. Australia joint research and development products to make the better performance, and through the Chinese Academy of Sciences strategic quality control guidance, to make products' quality stable. Kelin-the best construction building glue factory.