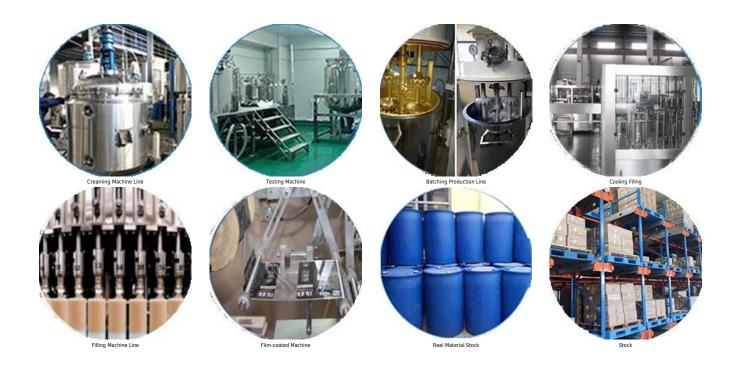

ral sand calcined at high temperature makes the color more natural and beautiful and never fades. The product can be better used in the joints of ceramic tile, stone, glass, mosaic tile on the wall or flour in bathroom, kitchen, bedroom and so on. It is a preference product in family decoration, adding negative oxygen ion to purify air. Australia joint research and development products to make the better performance, and through the Chinese Academy of Sciences strategic quality control guidance, to make products' quality stable. Kelin-the best construction building glue factory.



Varieties of colors for your choice. Also provide custom colors.





**Brief Construction Process** 













## **Professional Joint-Pressing Tool**



## **Company Advantage**



## **Factory Overview**



## Certification