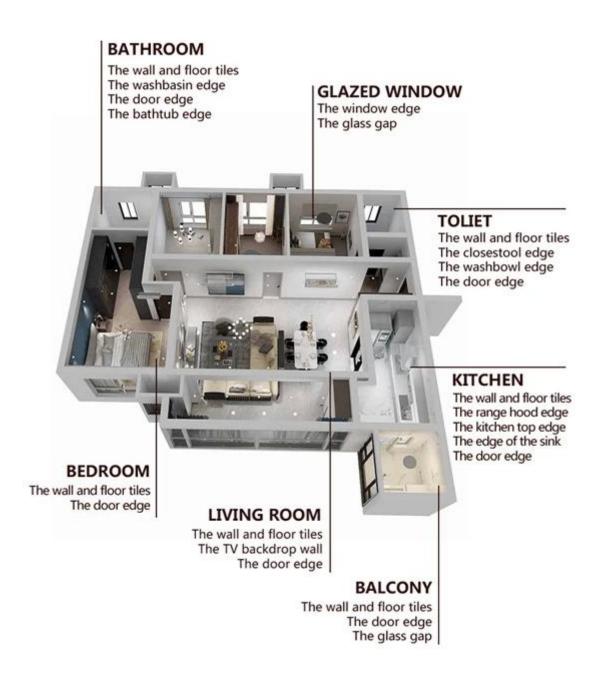

Kelin <u>China colour tile grout factory</u> produced waterborne epoxy adhesive is a high-end environmental product. Matte texture, provides you a low-key luxury decorative style, and the joint surface looks perfect fit to the ceramic tile. Varieties of colors, let your decoration place sparkling. The subbase course of waterborne epoxy resin makes the product absolutely environmental. Natural sand calcined at high temperature makes the color more natural and beautiful and never fades. The product can be better used in the joints of ceramic tile, stone, glass, mosaic tile on the wall or flour in bathroom, kitchen, bedroom and so on. It is a preference product in family decoration, adding negative oxygen ion to purify air. Australia joint research and development products to make the better performance, and through the Chinese Academy of Sciences strategic quality control guidance, to make products' quality stable.