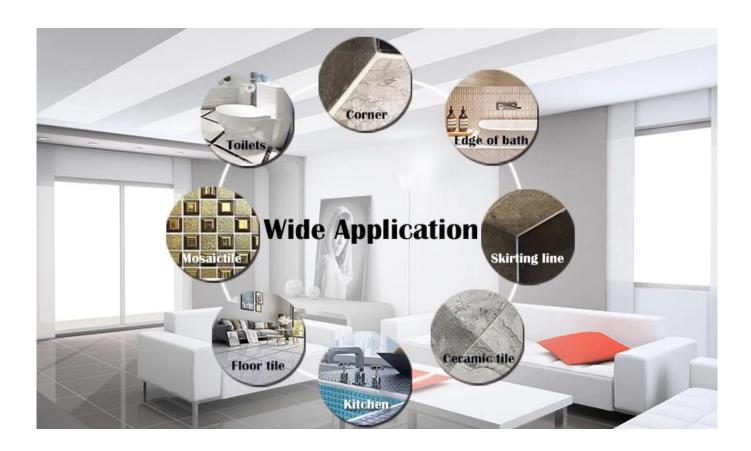

Kelin <u>China colour tile grout factory</u> produced waterborne epoxy adhesive is a high-end environmental product. Matte texture, provides you a low-key luxury decorative style, and the joint surface looks perfect fit to the ceramic tile. Varieties of colors, let your decoration place sparkling. The subbase course of waterborne epoxy resin makes the product absolutely environmental. Natural sand calcined at high temperature makes the color more natural and beautiful and never fades. The product can be better used in the joints of ceramic tile, stone, glass, mosaic tile on the wall or flour in bathroom, kitchen, bedroom and so on. It is a preference product in family decoration, adding negative oxygen ion to purify air. Australia joint research and development products to make the better performance, and through the Chinese Academy of Sciences strategic quality control guidance, to make products' quality stable.