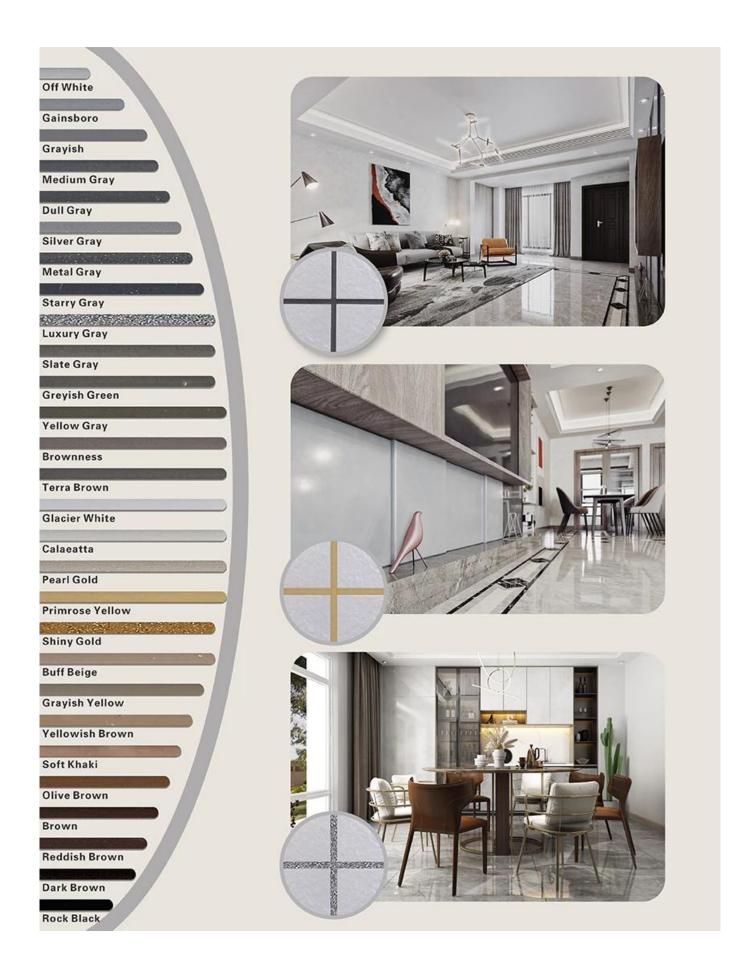

Kelin <u>China colour tile grout factory</u> produced waterborne epoxy adhesive is a high-end environmental product. Matte texture, provides you a low-key luxury decorative style, and the joint surface looks perfect fit to the ceramic tile. Varieties of colors, let your decoration place sparkling. The subbase course of waterborne epoxy resin makes the product absolutely environmental. Natural sand calcined at high temperature makes the color more natural and beautiful and never fades. The product can be better used in the joints of ceramic tile, stone, glass, mosaic tile on the wall or flour in bathroom, kitchen, bedroom and so on. It is a preference product in family decoration, adding negative oxygen ion to purify air. Australia joint research and development products to make the better performance, and through the Chinese Academy of Sciences strategic quality control guidance, to make products' quality stable.

Varieties of colors for your choice. Also provide custom colors.

**Brief Construction Process** 