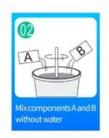

arkling. The subbase course of waterborne epoxy resin makes the product absolutely environmental. Natural sand calcined at high temperature makes the color more natural and beautiful and never fades. The product can be better used in the joints of ceramic tile, stone, glass, mosaic tile on the wall or flour in bathroom, kitchen, bedroom and so on. It is a preference product in family decoration, adding negative oxygen ion to purify air. Australia joint research and development products to make the better performance, and through the Chinese Academy of Sciences strategic quality control guidance, to make products' quality stable. If you chooce tile grout factory, please choose Kelin.



Varieties of colors for your choice. Also provide custom colors.





**Brief Construction Process** 













## **Professional Joint-Pressing Tool**



## **Company Advantage**



## **Factory Overview**



## Certification