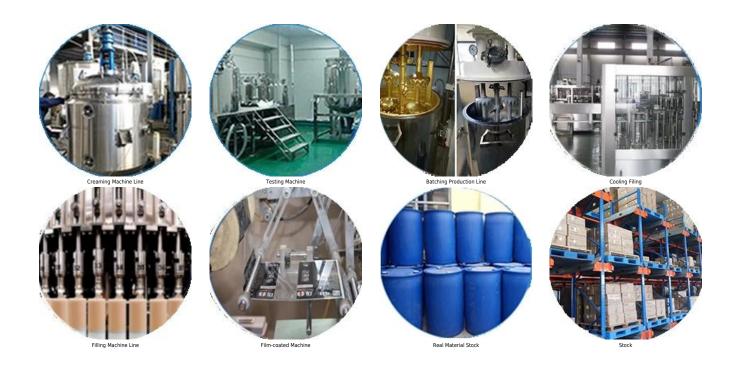

sand calcined at high temperature makes the color more natural and beautiful and never fades. The product can be better used in the joints of ceramic tile, stone, glass, mosaic tile on the wall or flour in bathroom, kitchen, bedroom and so on. It is a preference product in family decoration, adding negative oxygen ion to purify air. Australia joint research and development products to make the better performance, and through the Chinese Academy of Sciences strategic quality control guidance, to make products' quality stable. If you chooce tile grout factory, please choose Kelin.



Varieties of colors for your choice. Also provide custom colors.





**Brief Construction Process** 













## **Professional Joint-Pressing Tool**



## **Company Advantage**



## **Factory Overview**



## Certification