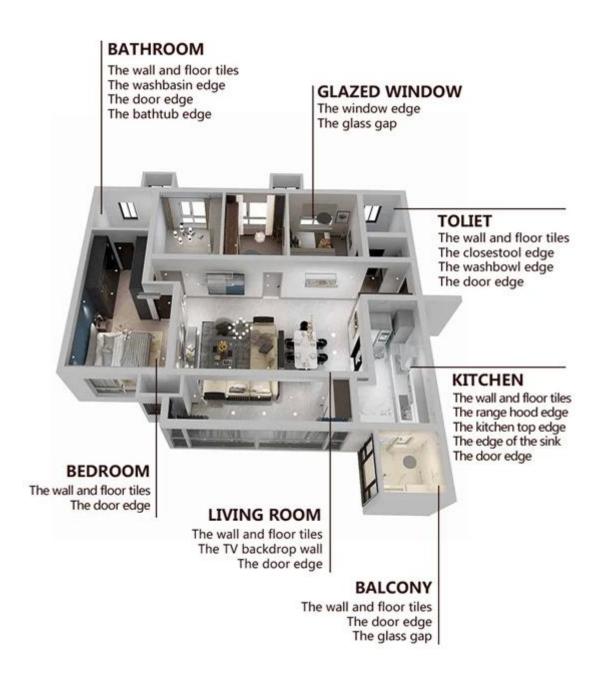

Kelin waterborne epoxy adhesive is a high-end environmental product. Matte texture, provides you a low-key luxury decorative style, and the joint surface looks perfect fit to the ceramic tile. Varieties of colors, let your decoration place sparkling. The subbase course of waterborne epoxy resin makes the product absolutely environmental. Natural sand calcined at high temperature makes the color more natural and beautiful and never fades. The product can be better used in the joints of ceramic tile, stone, glass, mosaic tile on the wall or flour in bathroom, kitchen, bedroom and so on. It is a preference product in family decoration, adding negative oxygen ion to purify air. Australia joint research and development products to make the better performance, and through the Chinese Academy of Sciences strategic quality control guidance, to make products' quality stable. If you chooce tile grout factory, please choose Kelin.