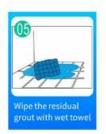

g. The subbase course of waterborne epoxy resin makes the product absolutely environmental. Natural sand calcined at high temperature makes the color more natural and beautiful and never fades. The product can be better used in the joints of ceramic tile, stone, glass, mosaic tile on the wall or flour in bathroom, kitchen, bedroom and so on. It is a preference product in family decoration, adding negative oxygen ion to purify air. Australia joint research and development products to make the better performance, and through the Chinese Academy of Sciences strategic quality control guidance, to make products' quality stable. If you chooce tile grout factory, please choose Kelin.



Varieties of colors for your choice. Also provide custom colors.





**Brief Construction Process** 













## **Professional Joint-Pressing Tool**



## **Company Advantage**



## **Factory Overview**



## Certification