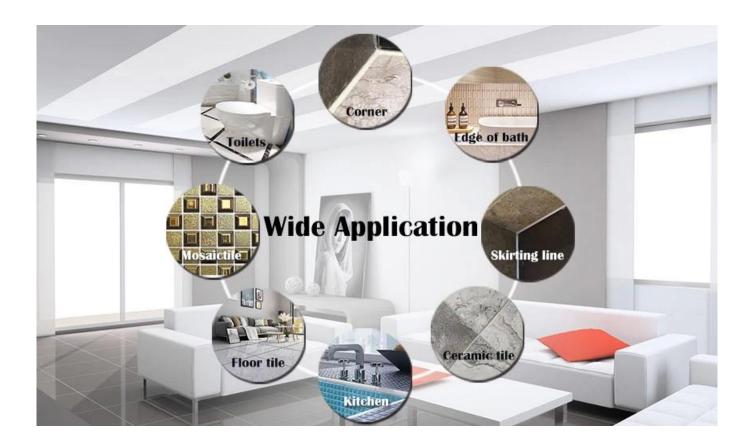

Kelin waterborne epoxy adhesive is a high-end environmental product. Matte texture, provides you a low-key luxury decorative style, and the joint surface looks perfect fit to the ceramic tile. Varieties of colors, let your decoration place sparkling. The subbase course of waterborne epoxy resin makes the product absolutely environmental. Natural sand calcined at high temperature makes the color more natural and beautiful and never fades. The product can be better used in the joints of ceramic tile, stone, glass, mosaic tile on the wall or flour in bathroom, kitchen, bedroom and so on. It is a preference product in family decoration, adding negative oxygen ion to purify air. Australia joint research and development products to make the better performance, and through the Chinese Academy of Sciences strategic quality control guidance, to make products' quality stable. If you chooce tile grout factory, please choose Kelin.