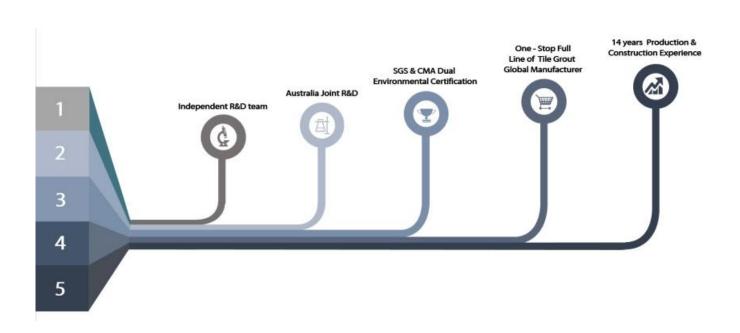

## **Company Advantage**

Kelin waterborne epoxy adhesive is a high-end environmental product. Matte texture, provides you a low-key luxury decorative style, and the joint surface looks perfect fit to the ceramic tile. Varieties of colors, let your decoration place sparkling. The subbase course of waterborne epoxy resin makes the product absolutely environmental. Natural sand calcined at high temperature makes the color more natural and beautiful and never fades. The product can be better used in the joints of ceramic tile, stone, glass, mosaic tile on the wall or flour in bathroom, kitchen, bedroom and so on. It is a preference product in family decoration, adding negative oxygen ion to purify air. Australia joint research and development products to make the better performance, and through the Chinese Academy of Sciences strategic quality control guidance, to make products' quality stable. If you chooce tile grout factory, please choose Kelin.