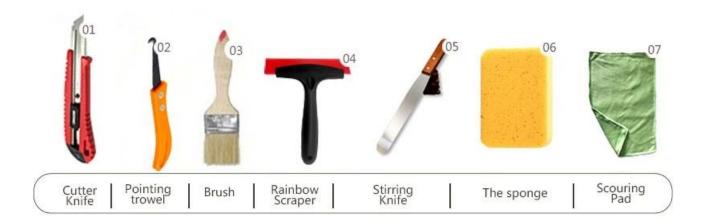

in makes the product absolutely environmental. Natural sand calcined at high temperature makes the color more natural and beautiful and never fades. The product can be better used in the joints of ceramic tile, stone, glass, mosaic tile on the wall or flour in bathroom, kitchen, bedroom and so on. It is a preference product in family decoration, adding negative oxygen ion to purify air. Australia joint research and development products to make the better performance, and through the Chinese Academy of Sciences strategic quality control guidance, to make products' quality stable. If you chooce tile grout factory, please choose Kelin.



Varieties of colors for your choice. Also provide custom colors.





**Brief Construction Process** 













## **Professional Joint-Pressing Tool**



## **Company Advantage**



## **Factory Overview**



## Certification