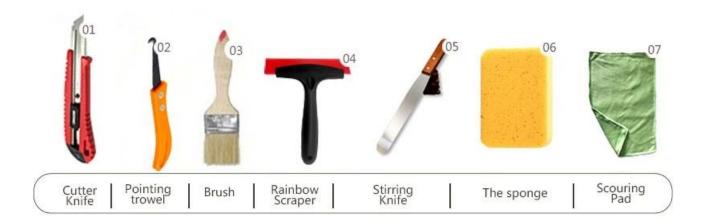

eramic tile. The subbase course of waterborne epoxy resin makes the product absolutely environmental. Natural sand calcined at high temperature makes the color more natural and beautiful and never fades. The product can be better used in the joints of ceramic tile, stone, glass, mosaic tile on the wall or flour in bathroom, kitchen, bedroom and so on. It is a preference product in family decoration, adding negative oxygen ion to purify air. Australia joint research and development products to make the better performance, and through the Chinese Academy of Sciences strategic quality control guidance, to make products' quality stable.



Varieties of colors for your choice. Also provide custom colors.





**Brief Construction Process** 













## **Professional Joint-Pressing Tool**



## **Company Advantage**



## **Factory Overview**



## Certification