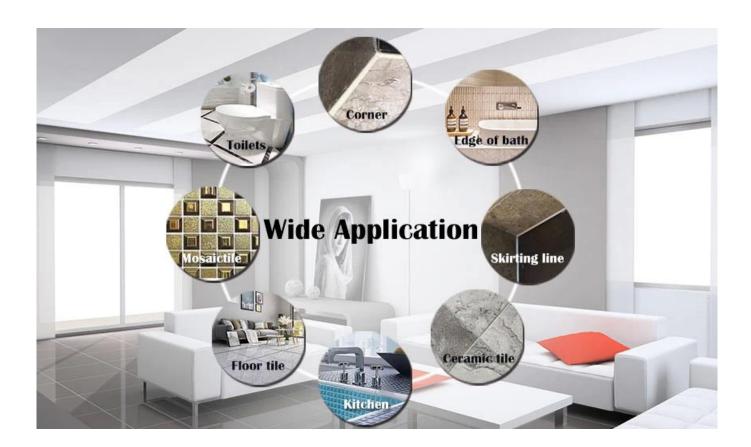

Kelin waterborne epoxy adhesive is a high-end environmental product. We are also a **China waterborne epoxy adhesive manufacturer**. Matte texture, provides you a low-key luxury decorative style, and the joint surface looks perfect fit to the ceramic tile. The subbase course of waterborne epoxy resin makes the product absolutely environmental. Natural sand calcined at high temperature makes the color more natural and beautiful and never fades. The product can be better used in the joints of ceramic tile, stone, glass, mosaic tile on the wall or flour in bathroom, kitchen, bedroom and so on. It is a preference product in family decoration, adding negative oxygen ion to purify air. Australia joint research and development products to make the better performance, and through the Chinese Academy of Sciences strategic quality control guidance, to make products' quality stable.