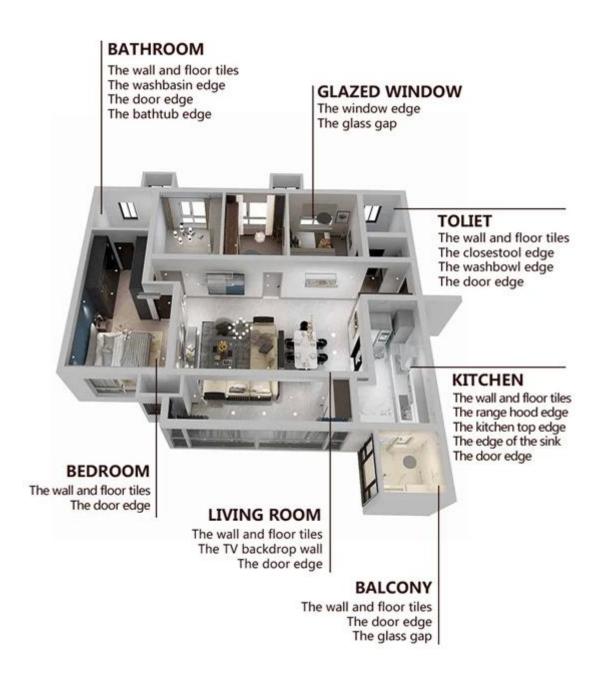

Kelin waterborne epoxy adhesive is a high-end environmental product. We are also a **China waterborne epoxy adhesive manufacturer**. Matte texture, provides you a low-key luxury decorative style, and the joint surface looks perfect fit to the ceramic tile. The subbase course of waterborne epoxy resin makes the product absolutely environmental. Natural sand calcined at high temperature makes the color more natural and beautiful and never fades. The product can be better used in the joints of ceramic tile, stone, glass, mosaic tile on the wall or flour in bathroom, kitchen, bedroom and so on. It is a preference product in family decoration, adding negative oxygen ion to purify air. Australia joint research and development products to make the better performance, and through the Chinese Academy of Sciences strategic quality control guidance, to make products' quality stable.