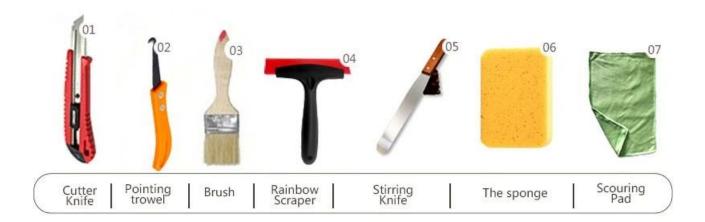

in makes the product absolutely environmental. Natural sand calcined at high temperature makes the color more natural and beautiful and never fades. The product can be better used in the joints of ceramic tile, stone, glass, mosaic tile on the wall or flour in bathroom, kitchen, bedroom and so on. It is a preference product in family decoration, adding negative oxygen ion to purify air. Australia joint research and development products to make the better performance, and through the Chinese Academy of Sciences strategic quality control guidance, to make products' quality stable. Big construction building glue supplier, choose Kelin.



Varieties of colors for your choice. Also provide custom colors.





**Brief Construction Process** 













## **Professional Joint-Pressing Tool**



## **Company Advantage**



## **Factory Overview**



## Certification