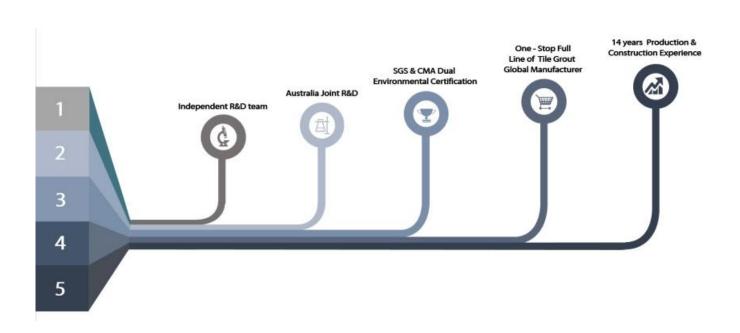

ely environmental. Natural sand calcined at high temperature makes the color more natural and beautiful and never fades. The product can be better used in the joints of ceramic tile, stone, glass, mosaic tile on the wall or flour in bathroom, kitchen, bedroom and so on. It is a preference product in family decoration, adding negative oxygen ion to purify air. Australia joint research and development products to make the better performance, and through the Chinese Academy of Sciences strategic quality control guidance, to make products' quality stable. Big construction building glue supplier, choose Kelin.



Varieties of colors for your choice. Also provide custom colors.





**Brief Construction Process** 













## **Professional Joint-Pressing Tool**



## **Company Advantage**



## **Factory Overview**



## Certification