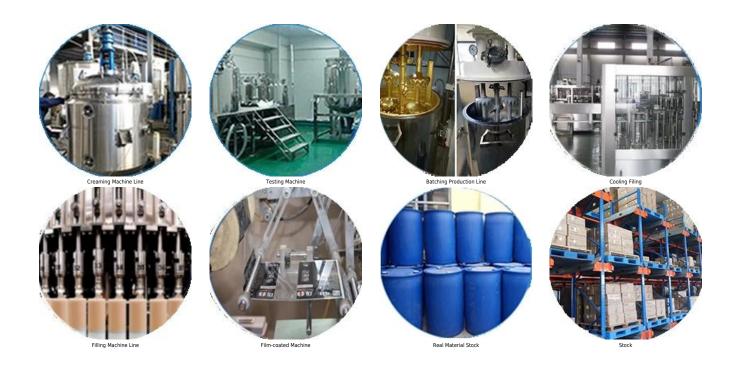

sand calcined at high temperature makes the color more natural and beautiful and never fades. The product can be better used in the joints of ceramic tile, stone, glass, mosaic tile on the wall or flour in bathroom, kitchen, bedroom and so on. It is a preference product in family decoration, adding negative oxygen ion to purify air. Australia joint research and development products to make the better performance, and through the Chinese Academy of Sciences strategic quality control guidance, to make products' quality stable. Big construction building glue supplier, choose Kelin.



Varieties of colors for your choice. Also provide custom colors.





**Brief Construction Process** 













## **Professional Joint-Pressing Tool**



## **Company Advantage**



## **Factory Overview**



## Certification