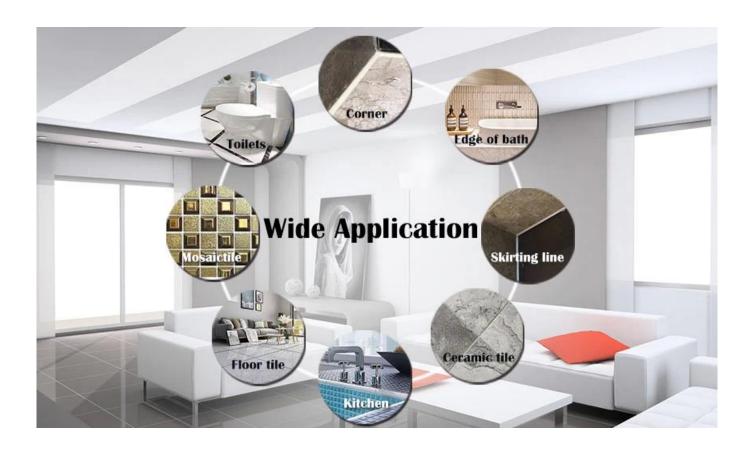

Kelin waterborne epoxy adhesive is a high-end environmental product. Matte texture, provides you a low-key luxury decorative style, and the joint surface looks perfect fit to the ceramic tile. Varieties of colors, let your decoration place sparkling. The subbase course of waterborne epoxy resin makes the product absolutely environmental. Natural sand calcined at high temperature makes the color more natural and beautiful and never fades. The product can be better used in the joints of ceramic tile, stone, glass, mosaic tile on the wall or flour in bathroom, kitchen, bedroom and so on. It is a preference product in family decoration, adding negative oxygen ion to purify air. Australia joint research and development products to make the better performance, and through the Chinese Academy of Sciences strategic quality control guidance, to make products' quality stable. Big construction building glue supplier, choose Kelin.