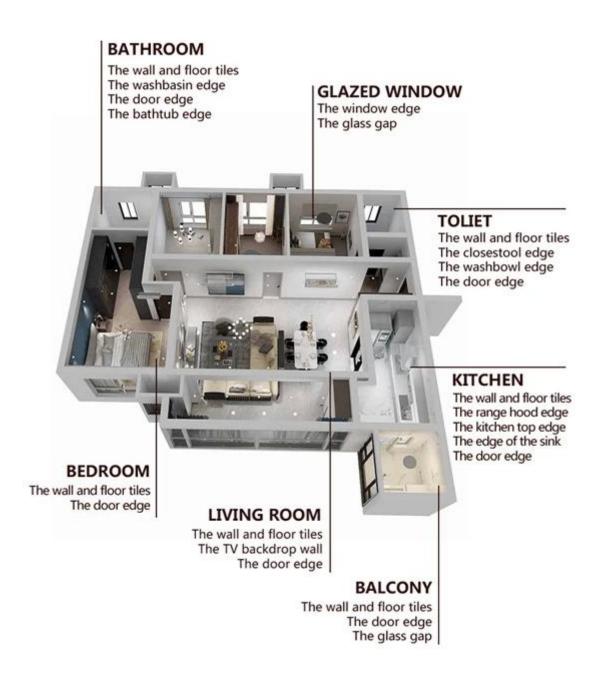

Kelin waterborne epoxy adhesive is a high-end environmental product. Matte texture, provides you a low-key luxury decorative style, and the joint surface looks perfect fit to the ceramic tile. Varieties of colors, let your decoration place sparkling. The subbase course of waterborne epoxy resin makes the product absolutely environmental. Natural sand calcined at high temperature makes the color more natural and beautiful and never fades. The product can be better used in the joints of ceramic tile, stone, glass, mosaic tile on the wall or flour in bathroom, kitchen, bedroom and so on. It is a preference product in family decoration, adding negative oxygen ion to purify air. Australia joint research and development products to make the better performance, and through the Chinese Academy of Sciences strategic quality control guidance, to make products' quality stable. Big construction building glue supplier, choose Kelin.