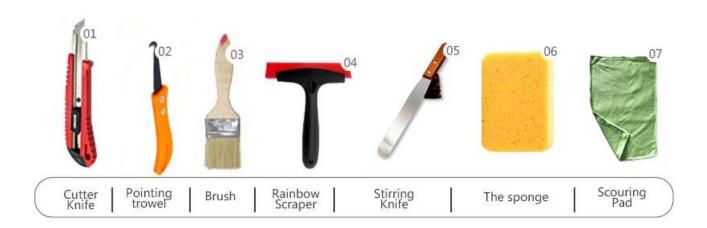

utely environmental. Natural sand calcined at high temperature makes the color more natural and beautiful and never fades. The product of **China epoxy tile grout manufacturer** can be better used in the joints of ceramic tile, stone, glass, mosaic tile on the wall or flour in bathroom, kitchen, bedroom and so on. It is a preference product in family decoration, adding negative oxygen ion to purify air. Australia joint research and development products to make the better performance, and through the Chinese Academy of Sciences strategic quality control guidance, to make products' quality stable.



Varieties of colors for your choice. Also provide custom colors.



**Provide Whole Room Gap Solution** 



**Brief Construction Process** 













## **Professional Joint-Pressing Tool**



## **Company Advantage**



**Factory Overview** 



## Certification