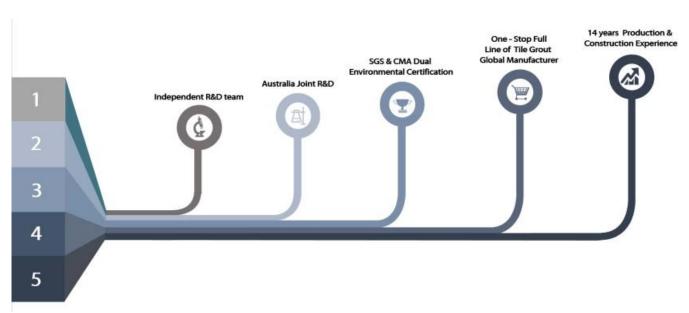

sand calcined at high temperature makes the color more natural and beautiful and never fades. The product of **China epoxy tile grout manufacturer** can be better used in the joints of ceramic tile, stone, glass, mosaic tile on the wall or flour in bathroom, kitchen, bedroom and so on. It is a preference product in family decoration, adding negative oxygen ion to purify air. Australia joint research and development products to make the better performance, and through the Chinese Academy of Sciences strategic quality control guidance, to make products' quality stable.



Varieties of colors for your choice. Also provide custom colors.



**Provide Whole Room Gap Solution** 



**Brief Construction Process** 













## **Professional Joint-Pressing Tool**



## **Company Advantage**



**Factory Overview** 



## Certification