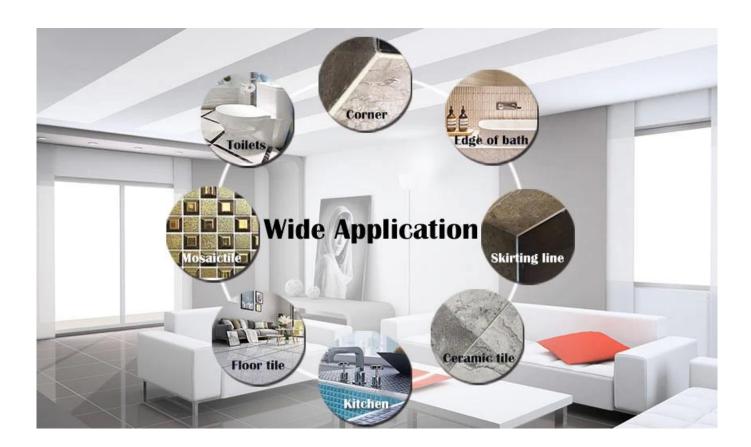

Kelin waterborne epoxy adhesive is a high-end environmental product. And we are a tile grout manufacturer with strong comprehensive strength. Matte texture, provides you a low-key luxury decorative style, and the joint surface looks perfect fit to the ceramic tile. Varieties of colors, let your decoration place sparkling. The subbase course of waterborne epoxy resin makes the product absolutely environmental. Natural sand calcined at high temperature makes the color more natural and beautiful and never fades. The product of **China epoxy tile grout manufacturer** can be better used in the joints of ceramic tile, stone, glass, mosaic tile on the wall or flour in bathroom, kitchen, bedroom and so on. It is a preference product in family decoration, adding negative oxygen ion to purify air. Australia joint research and development products to make the better performance, and through the Chinese Academy of Sciences strategic quality control guidance, to make products' quality stable.