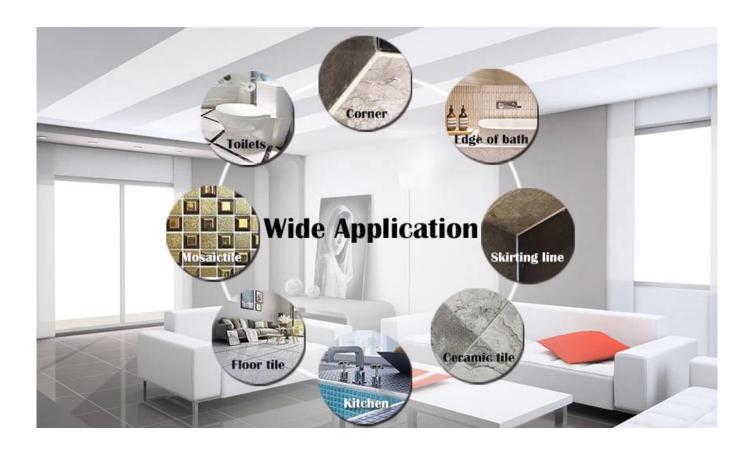

Kelin waterborne epoxy adhesive is a high-end environmental product. Matte texture, provides you a low-key luxury decorative style, and the joint surface looks perfect fit to the ceramic tile. Varieties of colors, let your decoration place sparkling. The subbase course of waterborne epoxy resin makes the product absolutely environmental. Natural sand calcined at high temperature makes the color more natural and beautiful and never fades. The product can be better used in the joints of ceramic tile, stone, glass, mosaic tile on the wall or flour in bathroom, kitchen, bedroom and so on. It is a preference product in family decoration, adding negative oxygen ion to purify air. Australia joint research and development products to make the better performance, and through the Chinese Academy of Sciences strategic quality control guidance, to make products' quality stable. If you chooce grout sealant supplier, please choose Kelin.