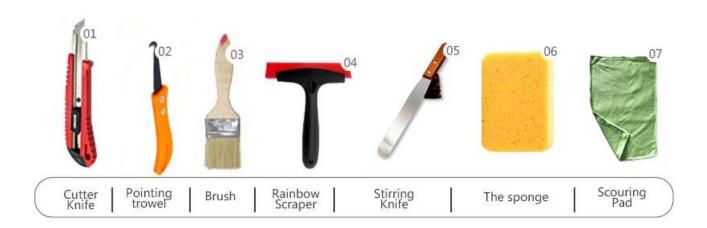

tal. Natural sand calcined at high temperature makes the color more natural and beautiful and never fades. The product can be better used in the joints of ceramic tile, stone, glass, mosaic tile on the wall or flour in bathroom, kitchen, bedroom and so on. It is a preference product in family decoration, adding negative oxygen ion to purify air. Australia joint research and development products to make the better performance, and through the Chinese Academy of Sciences strategic quality control guidance, to make products' quality stable. If you chooce grout sealant supplier, please choose Kelin.



Varieties of colors for your choice. Also provide custom colors.



**Provide Whole Room Gap Solution** 



**Brief Construction Process** 













## **Professional Joint-Pressing Tool**



## **Company Advantage**



**Factory Overview** 



## Certification