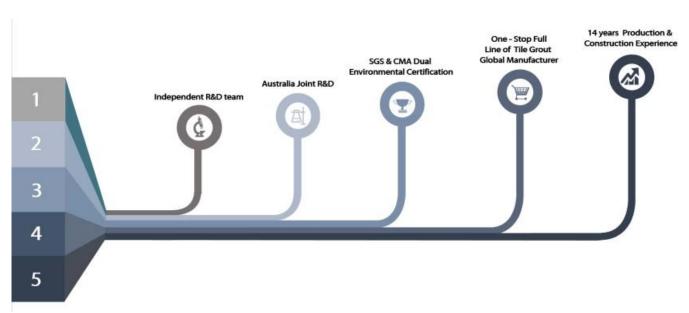

t high temperature makes the color more natural and beautiful and never fades. The product can be better used in the joints of ceramic tile, stone, glass, mosaic tile on the wall or flour in bathroom, kitchen, bedroom and so on. It is a preference product in family decoration, adding negative oxygen ion to purify air. Australia joint research and development products to make the better performance, and through the Chinese Academy of Sciences strategic quality control guidance, to make products' quality stable. If you chooce grout sealant supplier, please choose Kelin.



Varieties of colors for your choice. Also provide custom colors.



**Provide Whole Room Gap Solution** 



**Brief Construction Process** 













## **Professional Joint-Pressing Tool**



## **Company Advantage**



**Factory Overview** 



## Certification