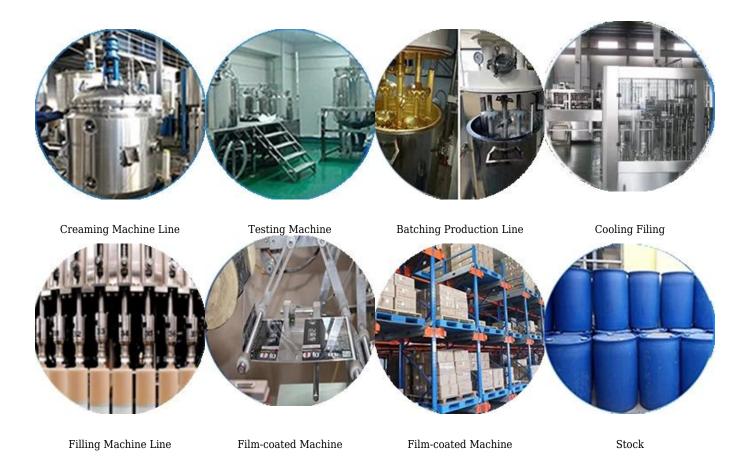

the color more natural and beautiful and never fades. The product can be better used in the joints of ceramic tile, stone, glass, mosaic tile on the wall or flour in bathroom, kitchen, bedroom and so on. It is a preference product in family decoration, adding negative oxygen ion to purify air. Australia joint research and development products to make the better performance, and through the Chinese Academy of Sciences strategic quality control guidance, to make products' quality stable. If you chooce grout sealant supplier, please choose Kelin.



Varieties of colors for your choice. Also provide custom colors.



**Provide Whole Room Gap Solution** 



**Brief Construction Process** 













## **Professional Joint-Pressing Tool**



## **Company Advantage**



**Factory Overview** 



## Certification