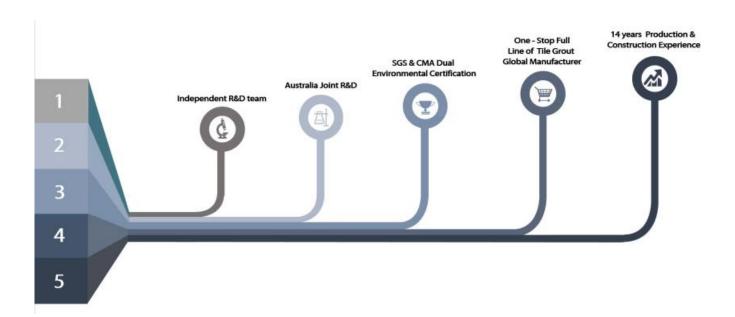

The product can be better used in the joints of ceramic tile, stone, glass, mosaic tile on the wall or flour in bathroom, kitchen, bedroom and so on. It is a preference product in family decoration, adding negative oxygen ion to purify air. Australia joint research and development products to make the better performance, and through the Chinese Academy of Sciences strategic quality control guidance, to make products' quality stable. Welcome to contact us-Kelin **epoxy gap filler manufacturer** cooperation.

## **Professional Joint-Pressing Tool**

**Company Advantage** 