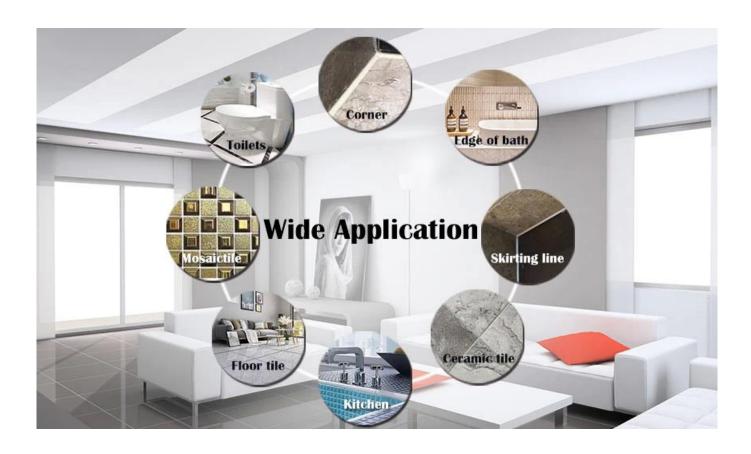

The product can be better used in the joints of ceramic tile, stone, glass, mosaic tile on the wall or flour in bathroom, kitchen, bedroom and so on. It is a preference product in family decoration, adding negative oxygen ion to purify air. Australia joint research and development products to make the better performance, and through the Chinese Academy of Sciences strategic quality control guidance, to make products' quality stable. Welcome to contact us-Kelin **epoxy gap filler manufacturer** cooperation.