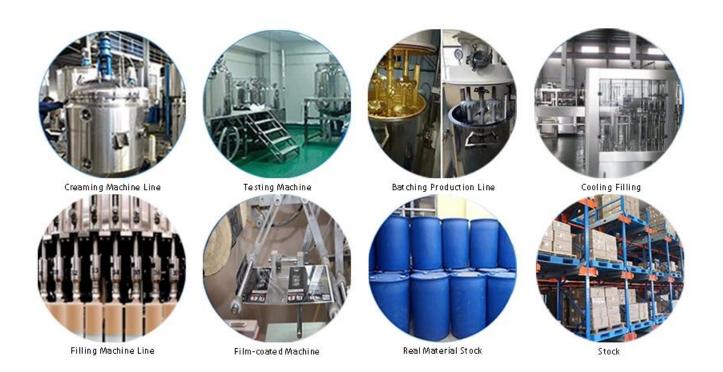

or more natural and beautiful and never fades.

The product can be better used in the joints of ceramic tile, stone, glass, mosaic tile on the wall or flour in bathroom, kitchen, bedroom and so on. It is a preference product in family decoration, adding negative oxygen ion to purify air. Australia joint research and development products to make the better performance, and through the Chinese Academy of Sciences strategic quality control guidance, to make products' quality stable. Welcome to contact us-Kelin **epoxy gap filler manufacturer** cooperation.



Varieties of colors for your choice. Also provide custom colors.



**Provide Whole Room Gap Solution** 



**Brief Construction Process** 



## **Professional Joint-Pressing Tool**



**Company Advantage** 



## **Factory Overview**



Certification