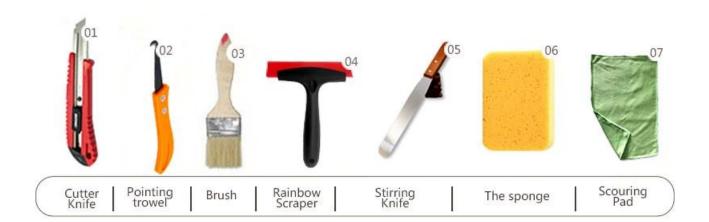

tural sand calcined at high temperature makes the color more natural and beautiful and never fades.

The product can be better used in the joints of ceramic tile, stone, glass, mosaic tile on the wall or flour in bathroom, kitchen, bedroom and so on. It is a preference product in family decoration, adding negative oxygen ion to purify air. Australia joint research and development products to make the better performance, and through the Chinese Academy of Sciences strategic quality control guidance, to make products' quality stable. Welcome to contact us-Kelin **epoxy gap filler manufacturer** cooperation.



Varieties of colors for your choice. Also provide custom colors.



**Provide Whole Room Gap Solution** 



**Brief Construction Process** 



## **Professional Joint-Pressing Tool**



**Company Advantage** 



## **Factory Overview**



Certification