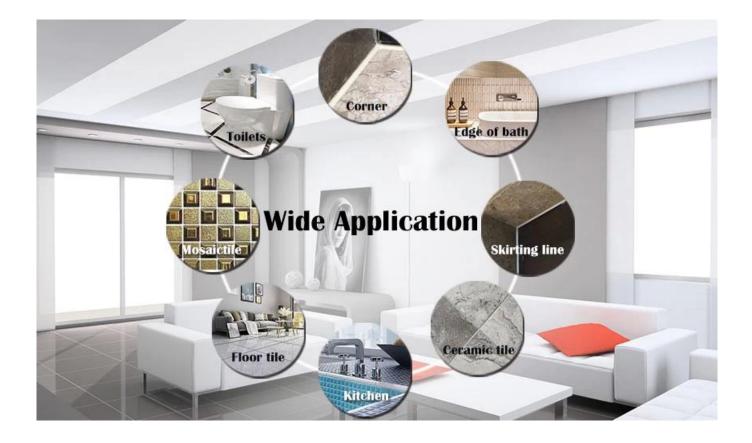

The product can be better used in the joints of ceramic tile, stone, glass, mosaic tile on the wall or flour in bathroom, kitchen, bedroom and so on. It is a preference product in family decoration, adding negative oxygen ion to purify air. Australia joint research and development products to make the better performance, and through the Chinese Academy of Sciences strategic quality control guidance, to make products' quality stable.