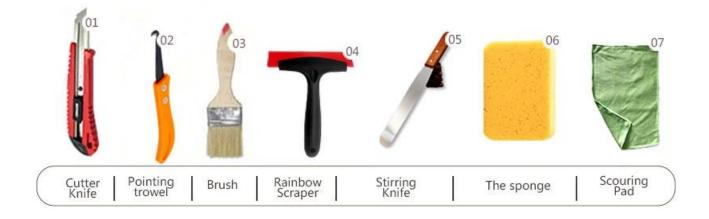

The product can be better used in the joints of ceramic tile, stone, glass, mosaic tile on the wall or flour in bathroom, kitchen, bedroom and so on. It is a preference product in family decoration, adding negative oxygen ion to purify air. Australia joint research and development products to make the better performance, and through the Chinese Academy of Sciences strategic quality control guidance, to make products' quality stable.

## **Company Advantage**

Filling Machine Line

Film-coated Machine

Real Material Stock

Stock