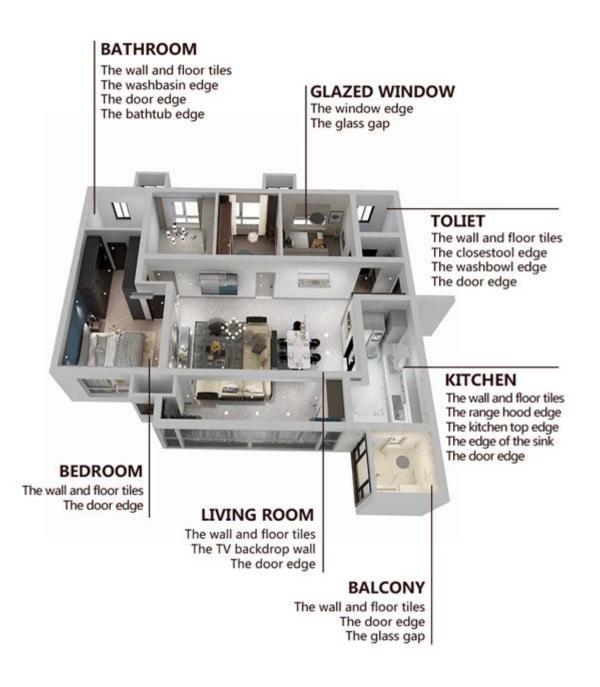

The product can be better used in the joints of ceramic tile, stone, glass, mosaic tile on the wall or flour in bathroom, kitchen, bedroom and so on. It is a preference product in family decoration, adding negative oxygen ion to purify air. Australia joint research and development products to make the better performance, and through the Chinese Academy of Sciences strategic quality control guidance, to make products' quality stable.