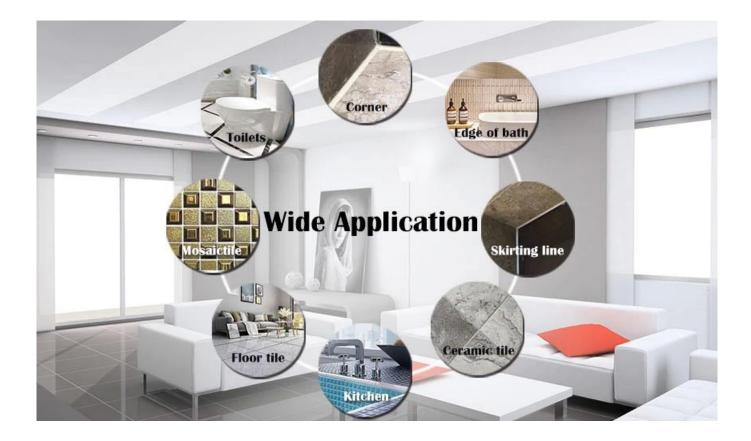

The product can be better used in the joints of ceramic tile, stone, glass, mosaic tile on the wall or flour in bathroom, kitchen, bedroom and so on. It is a preference product in family decoration, adding negative oxygen ion to purify air. Australia joint research and development products to make the better performance, and through the Chinese Academy of Sciences strategic quality control guidance, to make products' quality stable. <u>Kelin epoxy tile grout manufacturer</u> is trusted by cusumers.