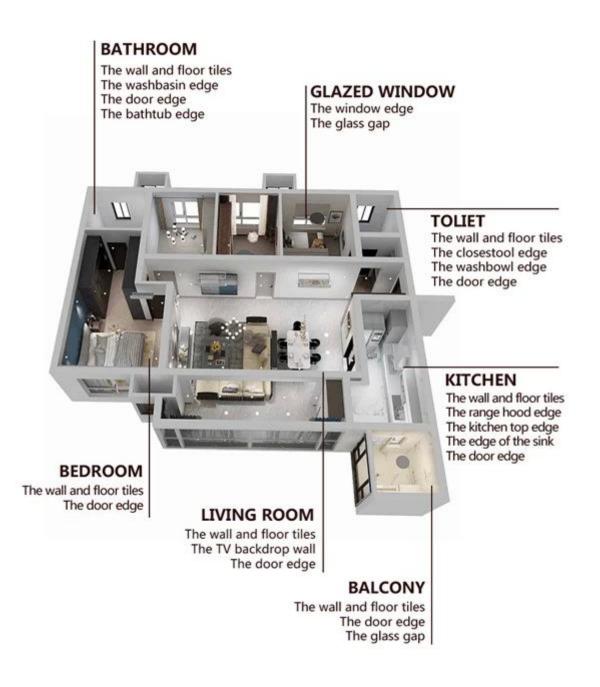

The product can be better used in the joints of ceramic tile, stone, glass, mosaic tile on the wall or flour in bathroom, kitchen, bedroom and so on. It is a preference product in family decoration, adding negative oxygen ion to purify air. Australia joint research and development products to make the better performance, and through the Chinese Academy of Sciences strategic quality control guidance, to make products' quality stable. <u>Kelin epoxy tile grout manufacturer</u> is trusted by cusumers.