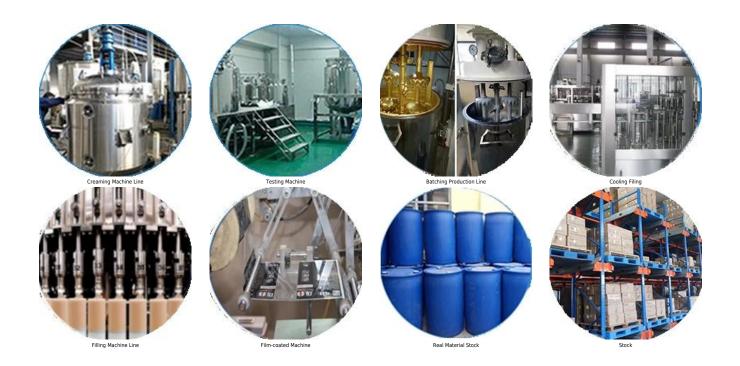

calcined at high temperature makes the color more natural and beautiful and never fades. The product can be better used in the joints of ceramic tile, stone, glass, mosaic tile on the wall or flour in bathroom, kitchen, bedroom and so on. It is a preference product in family decoration, adding negative oxygen ion to purify air. Australia joint research and development products to make the better performance, and through the Chinese Academy of Sciences strategic quality control guidance, to make products' quality stable. If you chooce epoxy grout wholesaler, please choose Kelin.



Varieties of colors for your choice. Also provide custom colors.





**Brief Construction Process** 













## **Professional Joint-Pressing Tool**



## **Company Advantage**



## **Factory Overview**



## Certification