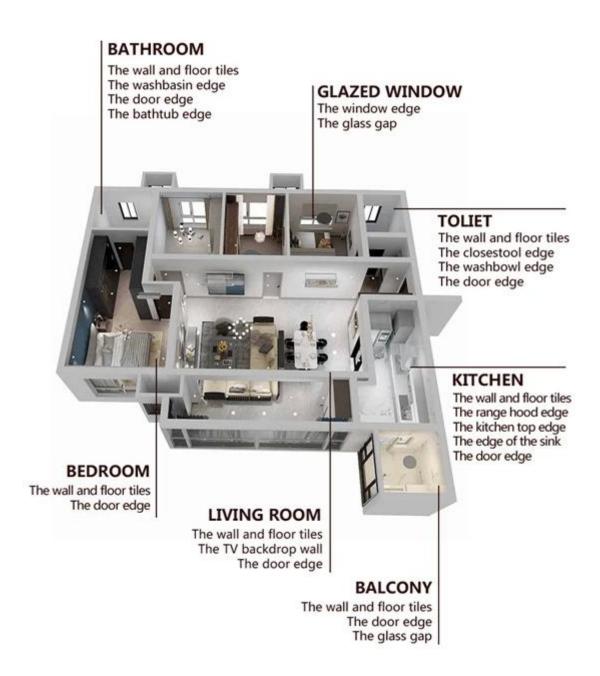

Kelin waterborne epoxy adhesive is a high-end environmental product. Matte texture, provides you a low-key luxury decorative style, and the joint surface looks perfect fit to the ceramic tile. Varieties of colors, let your decoration place sparkling. The subbase course of waterborne epoxy resin makes the product absolutely environmental. Natural sand calcined at high temperature makes the color more natural and beautiful and never fades. The product can be better used in the joints of ceramic tile, stone, glass, mosaic tile on the wall or flour in bathroom, kitchen, bedroom and so on. It is a preference product in family decoration, adding negative oxygen ion to purify air. Australia joint research and development products to make the better performance, and through the Chinese Academy of Sciences strategic quality control guidance, to make products' quality stable. If you chooce epoxy grout wholesaler, please choose Kelin.