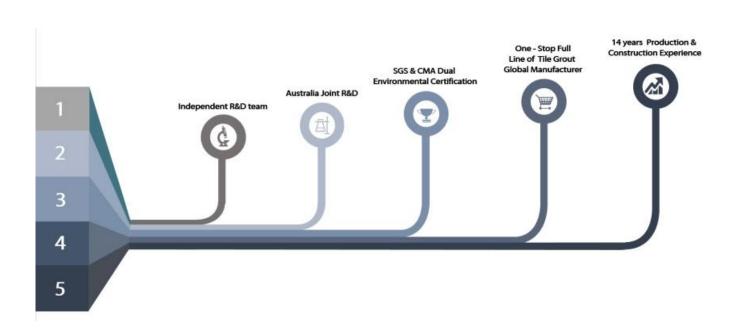

environmental. Natural sand calcined at high temperature makes the color more natural and beautiful and never fades. The product can be better used in the joints of ceramic tile, stone, glass, mosaic tile on the wall or flour in bathroom, kitchen, bedroom and so on. It is a preference product in family decoration, adding negative oxygen ion to purify air. Australia joint research and development products to make the better performance, and through the Chinese Academy of Sciences strategic quality control guidance, to make products' quality stable. If you chooce epoxy grout wholesaler, please choose Kelin.



Varieties of colors for your choice. Also provide custom colors.





**Brief Construction Process** 













## **Professional Joint-Pressing Tool**



## **Company Advantage**



## **Factory Overview**



## Certification