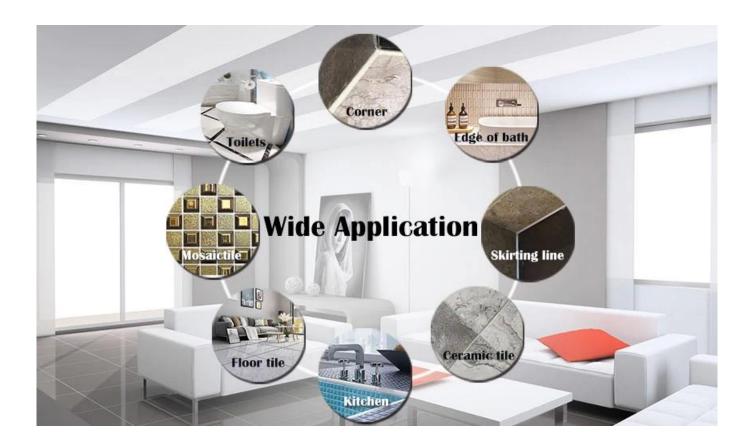

Kelin waterborne epoxy adhesive is a high-end environmental product. Matte texture, provides you a low-key luxury decorative style, and the joint surface looks perfect fit to the ceramic tile. Varieties of colors, let your decoration place sparkling. The subbase course of waterborne epoxy resin makes the product absolutely environmental. Natural sand calcined at high temperature makes the color more natural and beautiful and never fades. The product can be better used in the joints of ceramic tile, stone, glass, mosaic tile on the wall or flour in bathroom, kitchen, bedroom and so on. It is a preference product in family decoration, adding negative oxygen ion to purify air. Australia joint research and development products to make the better performance, and through the Chinese Academy of Sciences strategic quality control guidance, to make products' quality stable. If you chooce epoxy grout wholesaler, please choose Kelin.