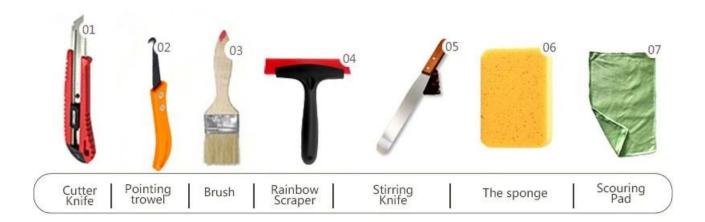

akes the product absolutely environmental. Natural sand calcined at high temperature makes the color more natural and beautiful and never fades. The product can be better used in the joints of ceramic tile, stone, glass, mosaic tile on the wall or flour in bathroom, kitchen, bedroom and so on. It is a preference product in family decoration, adding negative oxygen ion to purify air. Australia joint research and development products to make the better performance, and through the Chinese Academy of Sciences strategic quality control guidance, to make products' quality stable. If you chooce epoxy grout wholesaler, please choose Kelin.



Varieties of colors for your choice. Also provide custom colors.





**Brief Construction Process** 













## **Professional Joint-Pressing Tool**



## **Company Advantage**



## **Factory Overview**



## Certification