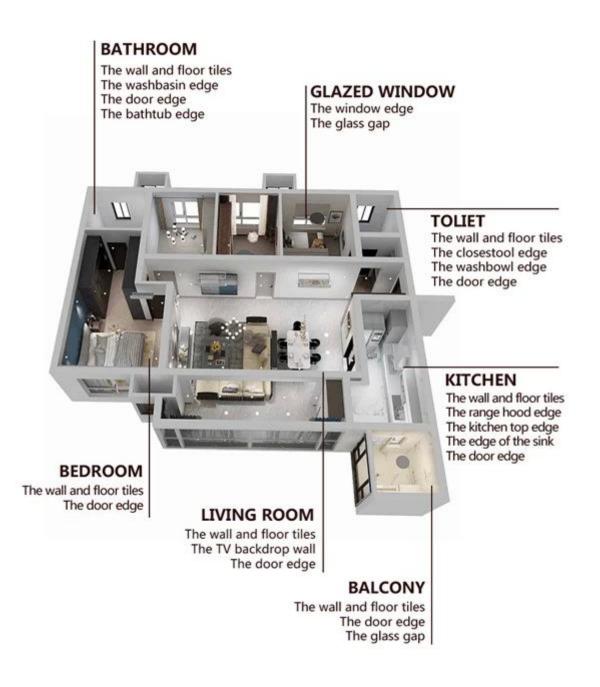

The product can be better used in the joints of ceramic tile, stone, glass, mosaic tile on the wall or flour in bathroom, kitchen, bedroom and so on. It is a preference product in family decoration, adding negative oxygen ion to purify air. Australia joint research and development products to make the better performance, and through the Chinese Academy of Sciences strategic quality control guidance, to make products' quality stable. Welcome to contact us-Kelin sewing agent factory cooperation.