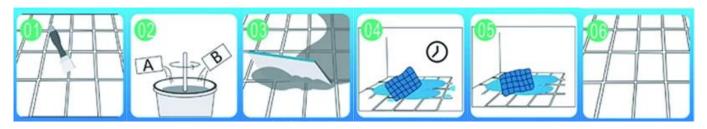

## **Brief Construction Process**

Clear the joints and keep them dry.

Mix components A and B without water.

Completely grouting thejoints with rubbers scraper.

Scrub twice with a Wipe the residual scouring pad after grout with wet 5-10mins.

towel.

Stepon after completely dry≥24 hours.