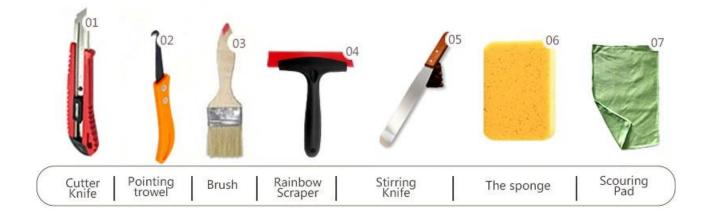

## **Brief Construction Process**

Clear the joints and keep them dry.

Mix components A and B without water.

Completely grouting thejoints with rubbers scraper.

Scrub twice with a Wipe the residual scouring pad after grout with wet 5-10mins.

towel.

Stepon after completely dry≥24 hours.