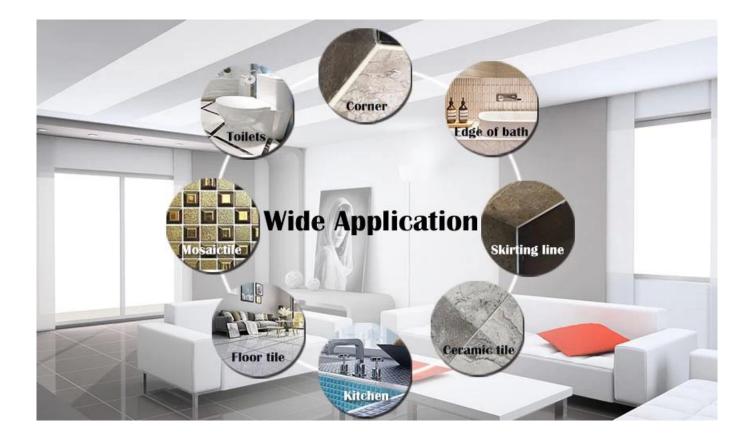

The product can be better used in the joints of ceramic tile, stone, glass, mosaic tile on the wall or flour in bathroom, kitchen, bedroom and so on. It is a preference product in family decoration, adding negative oxygen ion to purify air. Australia joint research and development products to make the better performance, and through the Chinese Academy of Sciences strategic quality control guidance, to make products' quality stable. Welcome to contact us-Kelin sewing agent factory cooperation.