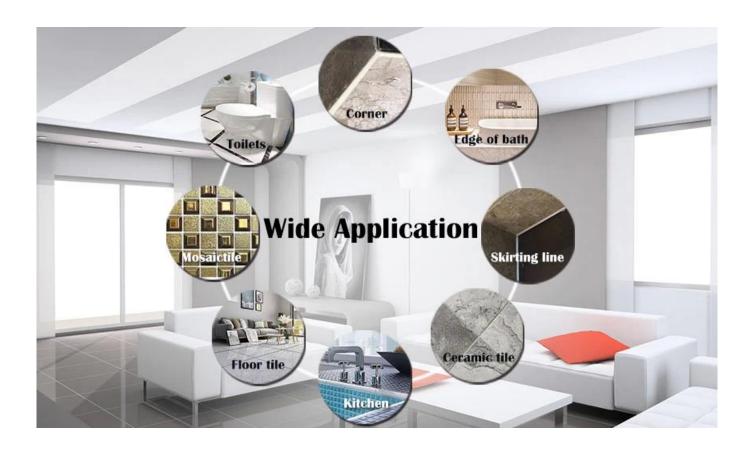

Kelin waterborne epoxy adhesive is a high-end environmental product. Matte texture, provides you a low-key luxury decorative style, and the joint surface looks perfect fit to the ceramic tile. Varieties of colors, let your decoration place sparkling. The subbase course of waterborne epoxy resin makes the product absolutely environmental. Natural sand calcined at high temperature makes the color more natural and beautiful and never fades. The products produced by Kelin **ceramic sealant supplier** can be better used in the joints of ceramic tile, stone, glass, mosaic tile on the wall or flour in bathroom, kitchen, bedroom and so on. It is a preference product in family decoration, adding negative oxygen ion to purify air. Australia joint research and development products to make the better performance, and through the Chinese Academy of Sciences strategic quality control guidance, to make products' quality stable.