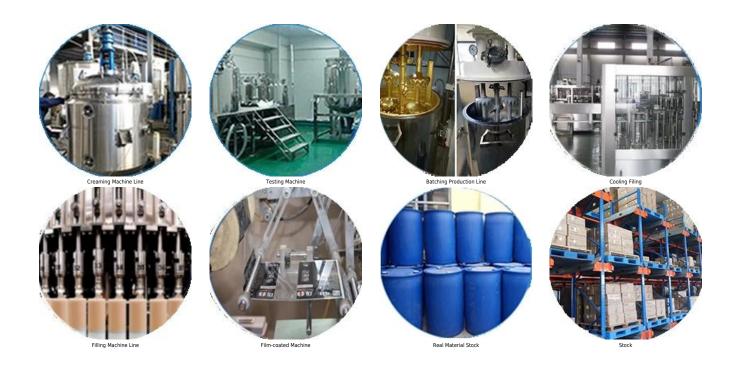

atural sand calcined at high temperature makes the color more natural and beautiful and never fades. The products produced by Kelin **ceramic sealant supplier** can be better used in the joints of ceramic tile, stone, glass, mosaic tile on the wall or flour in bathroom, kitchen, bedroom and so on. It is a preference product in family decoration, adding negative oxygen ion to purify air. Australia joint research and development products to make the better performance, and through the Chinese Academy of Sciences strategic quality control guidance, to make products' quality stable.



Varieties of colors for your choice. Also provide custom colors.





**Brief Construction Process** 













## **Professional Joint-Pressing Tool**



## **Company Advantage**



## **Factory Overview**



## Certification