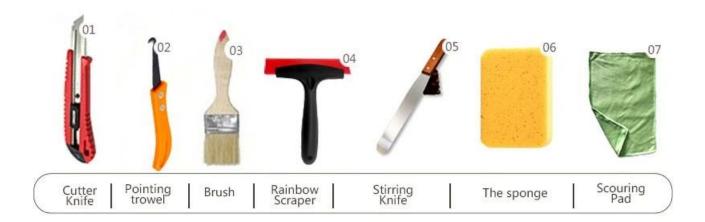

oxy resin makes the product absolutely environmental. Natural sand calcined at high temperature makes the color more natural and beautiful and never fades. The products produced by Kelin **ceramic sealant supplier** can be better used in the joints of ceramic tile, stone, glass, mosaic tile on the wall or flour in bathroom, kitchen, bedroom and so on. It is a preference product in family decoration, adding negative oxygen ion to purify air. Australia joint research and development products to make the better performance, and through the Chinese Academy of Sciences strategic quality control guidance, to make products' quality stable.



Varieties of colors for your choice. Also provide custom colors.





**Brief Construction Process** 













## **Professional Joint-Pressing Tool**



## **Company Advantage**



## **Factory Overview**



## Certification