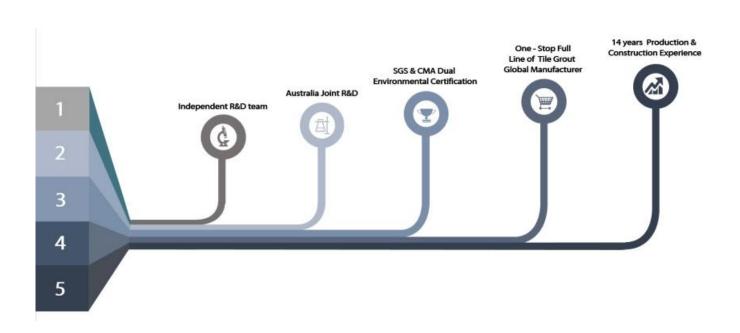

absolutely environmental. Natural sand calcined at high temperature makes the color more natural and beautiful and never fades. The products produced by Kelin **ceramic sealant supplier** can be better used in the joints of ceramic tile, stone, glass, mosaic tile on the wall or flour in bathroom, kitchen, bedroom and so on. It is a preference product in family decoration, adding negative oxygen ion to purify air. Australia joint research and development products to make the better performance, and through the Chinese Academy of Sciences strategic quality control guidance, to make products' quality stable.



Varieties of colors for your choice. Also provide custom colors.





**Brief Construction Process** 













## **Professional Joint-Pressing Tool**



## **Company Advantage**



## **Factory Overview**



## Certification