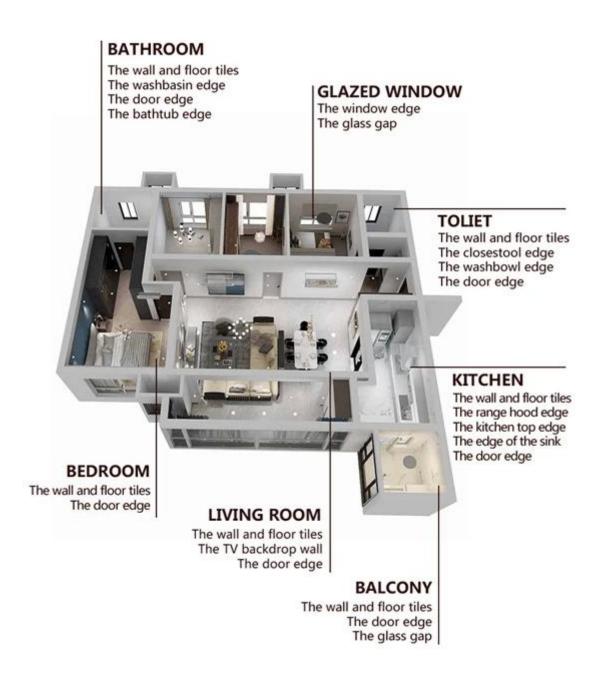

Kelin waterborne epoxy adhesive is a high-end environmental product. Matte texture, provides you a low-key luxury decorative style, and the joint surface looks perfect fit to the ceramic tile. Varieties of colors, let your decoration place sparkling. The subbase course of waterborne epoxy resin makes the product absolutely environmental. Natural sand calcined at high temperature makes the color more natural and beautiful and never fades. The products produced by Kelin **ceramic sealant supplier** can be better used in the joints of ceramic tile, stone, glass, mosaic tile on the wall or flour in bathroom, kitchen, bedroom and so on. It is a preference product in family decoration, adding negative oxygen ion to purify air. Australia joint research and development products to make the better performance, and through the Chinese Academy of Sciences strategic quality control guidance, to make products' quality stable.