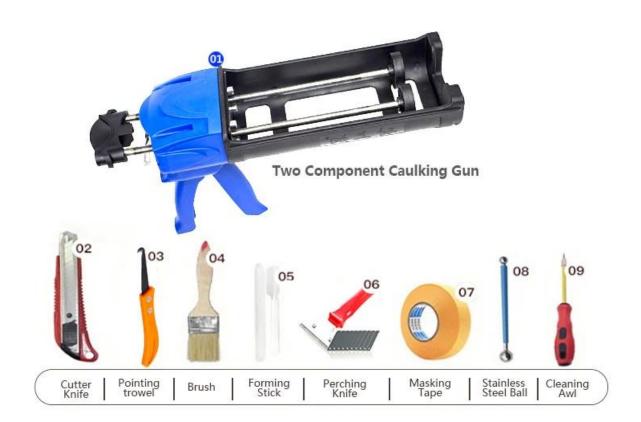

cluing without yellowing or decolorizing. In addition, the joint surface looks perfect fit to the ceramic tile, just like nature itself.

The products from <u>China grout sealant manufacturer</u> can be better used in the joints of ceramic tile, stone, glass, mosaic tile on the wall or flour in bathroom, kitchen, bedroom and so on. Australia joint research and development products to make the better performance, and through the Chinese Academy of Sciences strategic quality control guidance, to make products' quality stable. The products of <u>China epoxy gap filler supplier</u> is the best choice for you.



Varieties of colors for your choice. Also provide custom colors.



**Provide Whole Room Gap Solution** 



**Brief Construction Process** 



## **Professional Joint-Pressing Tool**



**Company Advantage** 



## **Factory Overview**



Certification