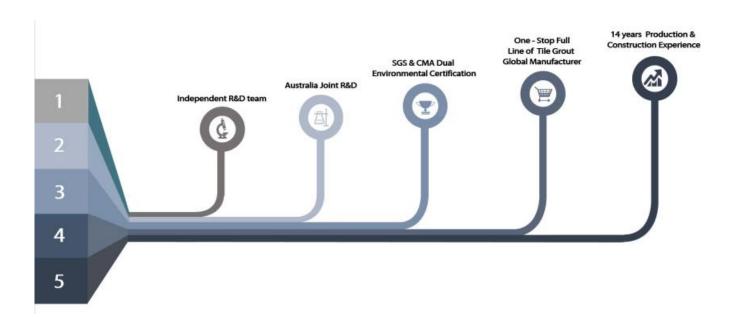

The products from <u>China grout sealant manufacturer</u> can be better used in the joints of ceramic tile, stone, glass, mosaic tile on the wall or flour in bathroom, kitchen, bedroom and so on. Australia joint research and development products to make the better performance, and through the Chinese Academy of Sciences strategic quality control guidance, to make products' quality stable. The products of <u>China epoxy gap filler supplier</u> is the best choice for you.

## **Professional Joint-Pressing Tool**

**Company Advantage** 