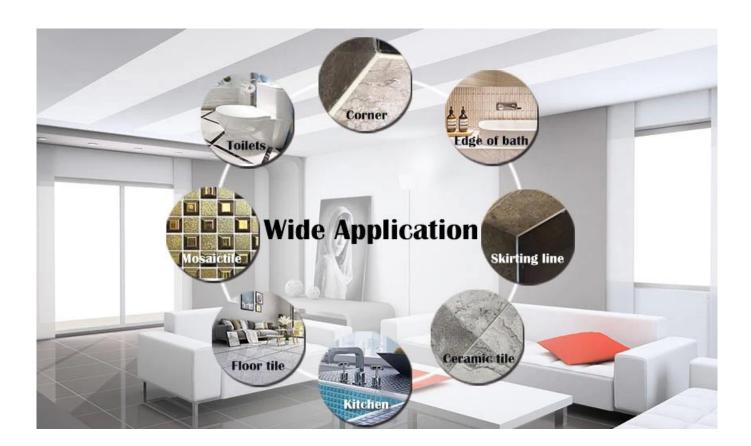

The products from <u>China grout sealant manufacturer</u> can be better used in the joints of ceramic tile, stone, glass, mosaic tile on the wall or flour in bathroom, kitchen, bedroom and so on. Australia joint research and development products to make the better performance, and through the Chinese Academy of Sciences strategic quality control guidance, to make products' quality stable. The products of <u>China epoxy gap filler supplier</u> is the best choice for you.

Varieties of colors for your choice. Also provide custom colors.

**Provide Whole Room Gap Solution** 

**Brief Construction Process** 