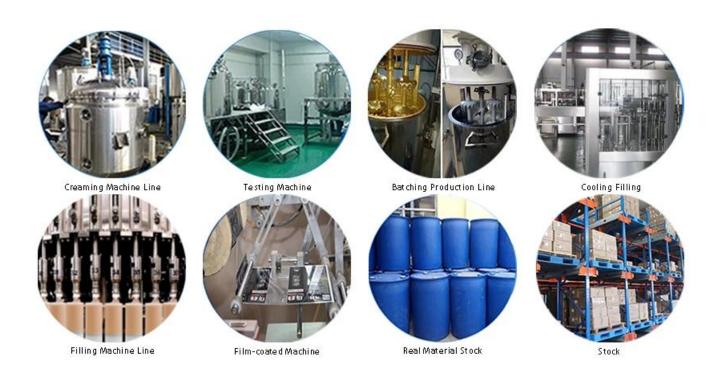

, the joint surface looks perfect fit to the ceramic tile, just like nature itself.

The products from <u>China grout sealant manufacturer</u> can be better used in the joints of ceramic tile, stone, glass, mosaic tile on the wall or flour in bathroom, kitchen, bedroom and so on. Australia joint research and development products to make the better performance, and through the Chinese Academy of Sciences strategic quality control guidance, to make products' quality stable. The products of <u>China epoxy gap filler supplier</u> is the best choice for you.



Varieties of colors for your choice. Also provide custom colors.



**Provide Whole Room Gap Solution** 



**Brief Construction Process** 



## **Professional Joint-Pressing Tool**



**Company Advantage** 



## **Factory Overview**



Certification