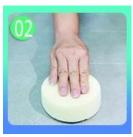

## **Brief Construction Process**

Clean the tiles and keep Polish with tile wax it dry. Polish with tile wax

Open & Watch, both sides can extruded meanwhile.

Screw on the nozzle, put Inclined cut the top of on the grout gun. Inclined cut the top of the nozzle in  $45^{\circ}$ .