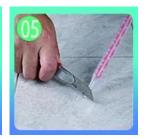

Squeeze out 60-80cm long grout in the forepart.

Evenly squeeze out the tile agent along the gap. tools.

Press the grout with

Don't touch in 2-4 hours and remove excess grout hours. then.