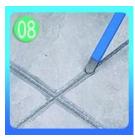

Squeeze out 60-80cm long grout in the forepart.

Evenly squeeze out the tile agent along the gap. tools.

Press the grout with

Don't touch in 2-4 hours and remove excess grout hours. then.