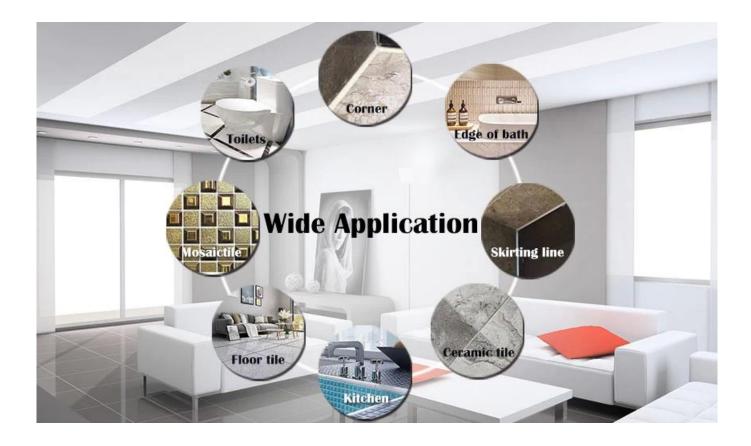

Our product is totally polyure basic product, can be better used in the joints of ceramic tile, stone, glass, mosaic tile on the wall or flour indoor & outdoor. It has its own special characteristics: permanent moisture proof, more environmental, curing fast, save labor and never discolor, which is its biggest advantage. <u>China epoxy gap filler factory</u> will be your best choice for your decoration.