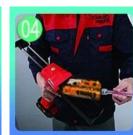

Squeeze out 60-80cm long grout in the forepart.

Evenly squeeze out the tile agent along the gap. tools.

Press the grout with

Don't touch in 2-4 hours and remove excess grout hours. then.