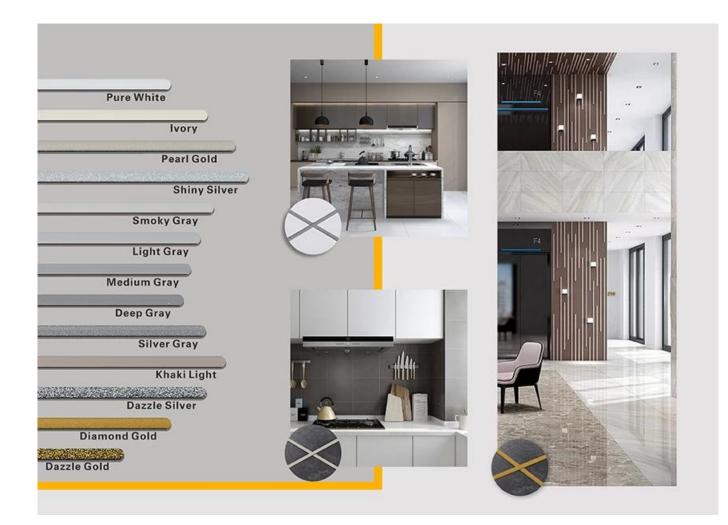

--------------|
| Function        | The filling and beautification of tile gap            |
| Shelf Life      | Stock in a cool and dry place at 0-37 °C for 8 months |
| Net Weight      | 450 ML                                                |
| Packing         | 30 Sets/Carton                                        |

Our product is totally polyure basic product, can be better used in the joints of ceramic tile, stone, glass, mosaic tile on the wall or flour indoor & outdoor. It has its own special characteristics: permanent moisture proof, more environmental, curing fast, save labor and never discolor, which is its biggest advantage. <u>China epoxy gap filler factory</u> will be your best choice for your decoration.



## Varieties of colors for your choice. Also provide custom colors.



## Provide Whole Room Gap Solution



## **Brief Construction Process**











Clean the tiles and keep Polish with tile wax it dry. Polish with tile wax

Open & Watch, both sides can extruded meanwhile.

Screw on the nozzle, put Inclined cut the top of on the grout gun. Inclined cut the top of the nozzle in  $45^{\circ}$ .









Squeeze out 60-80cm long grout in the forepart.

Evenly squeeze out the tile agent along the gap. tools.

Press the grout with

Don't touch in 2-4 hours and remove excess grout hours. then.

## **Professional Joint-Pressing Tool**



**Company Advantage** 



**Factory Overview** 



Creaming Machine Line



**Batching Production Line** 

Cooling Filing



Filling Machine Line



Film-coated Machine







Stock

Certification