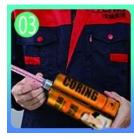

## **Brief Construction Process**

Clean the tiles and keep Polish with tile wax it dry. Polish with tile wax

Open & Watch, both sides can extruded meanwhile.

Screw on the nozzle, put Inclined cut the top of on the grout gun. Inclined cut the top of the nozzle in  $45^{\circ}$ .