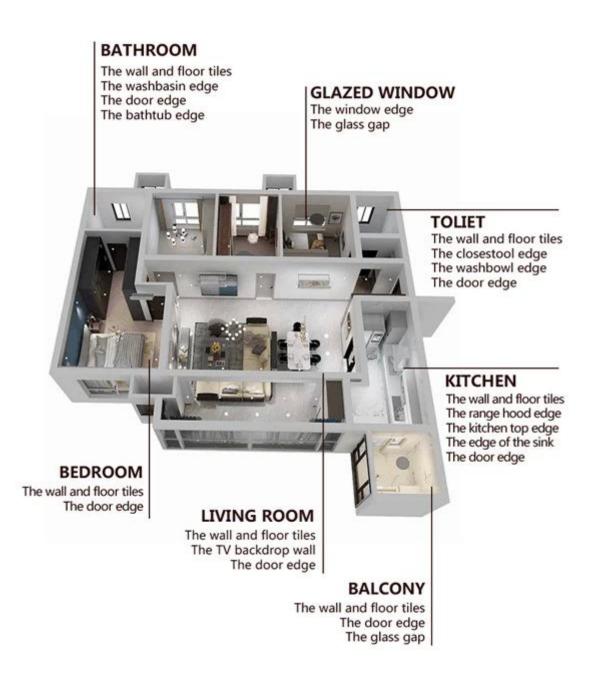

e filling and beautification of tile gap            |
| Shelf Life      | Stock in a cool and dry place at 0-37 °C for 8 months |
| Net Weight      | 450 ML                                                |
| Packing         | 30 Sets/Carton                                        |

Our product is totally polyure basic product, can be better used in the joints of ceramic tile, stone, glass, mosaic tile on the wall or flour indoor & outdoor. It has its own special characteristics: permanent moisture proof, more environmental, curing fast, save labor and never discolor, which is its biggest advantage. <u>China epoxy gap filler factory</u> will be your best choice for your decoration.



## Varieties of colors for your choice. Also provide custom colors.



## Provide Whole Room Gap Solution



## **Brief Construction Process**











Clean the tiles and keep Polish with tile wax it dry. Polish with tile wax

Open & Watch, both sides can extruded meanwhile.

Screw on the nozzle, put Inclined cut the top of on the grout gun. Inclined cut the top of the nozzle in  $45^{\circ}$ .









Squeeze out 60-80cm long grout in the forepart.

Evenly squeeze out the tile agent along the gap. tools.

Press the grout with

Don't touch in 2-4 hours and remove excess grout hours. then.

## **Professional Joint-Pressing Tool**



**Company Advantage** 



**Factory Overview** 



Creaming Machine Line



**Batching Production Line** 

Cooling Filing



Filling Machine Line



Film-coated Machine







Stock

Certification