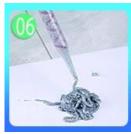

Squeeze out 60-80cm long grout in the forepart.

Evenly squeeze out the tile agent along the gap. tools.

Press the grout with

Don't touch in 2-4 hours and remove excess grout hours. then.