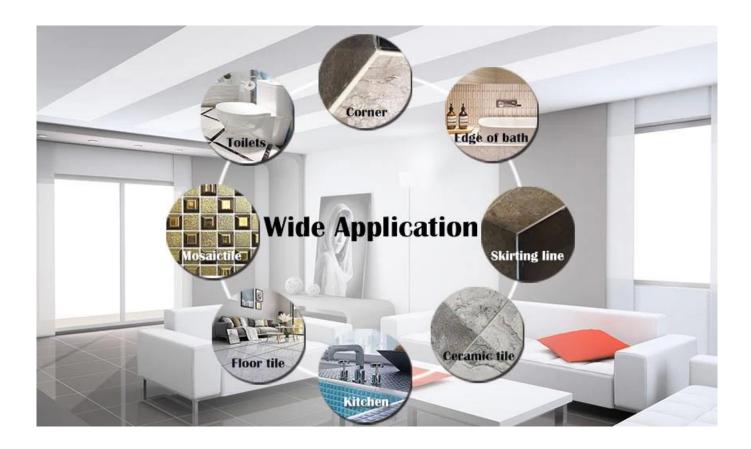

anufacturer**. Our product is totally polyure basic product, can be better used in the joints of ceramic tile, stone, glass, mosaic tile on the wall or flour indoor & outdoor. It has its own special characteristics: permanent moisture proof, more environmental, curing fast, save labor and never discolor, which is its biggest advantage. In addition, it solidifies quickly, construction and clean edge in the same day, save time and labor costs. More importantly, it can be constructed in wet subbase surface, which greatly solves the problem that cannot construct because of climate and other reasons. Australia joint research and development products to make the better performance, and through the Chinese Academy of Sciences strategic quality control guidance, to make products' quality stable.



Varieties of colors for your choice. Also provide custom colors.



## Polyurea Basic Tile Grout Feature



**Provide Whole Room Gap Solution** 



## **Brief Construction Process**



## **Professional Joint-Pressing Tools**



**Company Advantage** 



**Factory Overview** 



Certification