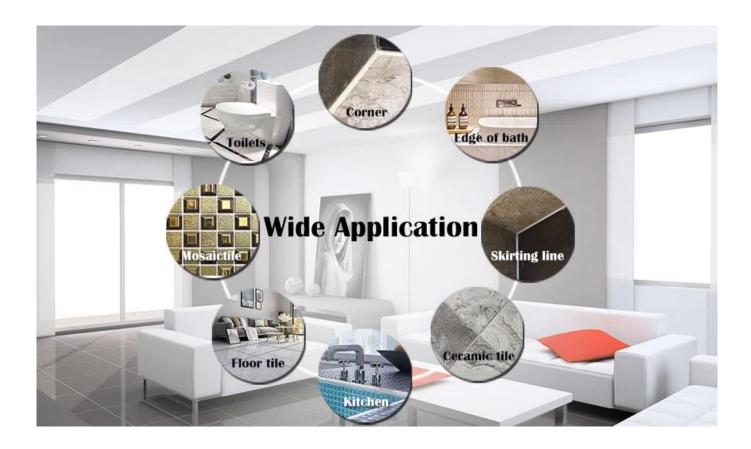

r used in the joints of ceramic tile, stone, glass, mosaic tile on the wall or flour indoor & outdoor. It has its own special characteristics: permanent moisture proof, more environmental, curing fast, save labor and never discolor, which is its biggest advantage. In addition, it solidifies quickly, construction and clean edge in the same day, save time and labor costs. More importantly, it can be constructed in wet subbase surface, which greatly solves the problem that cannot construct because of climate and other reasons. Australia joint research and development products to make the better performance, and through the Chinese Academy of Sciences strategic quality control guidance, to make products' quality stable. Kelin ceramic sealant supplier has the world's leading production level.



Varieties of colors for your choice. Also provide custom colors.



## Polyurea Basic Tile Grout Feature



**Provide Whole Room Gap Solution** 



## **Brief Construction Process**



## **Professional Joint-Pressing Tools**



**Company Advantage** 



**Factory Overview** 



Certification