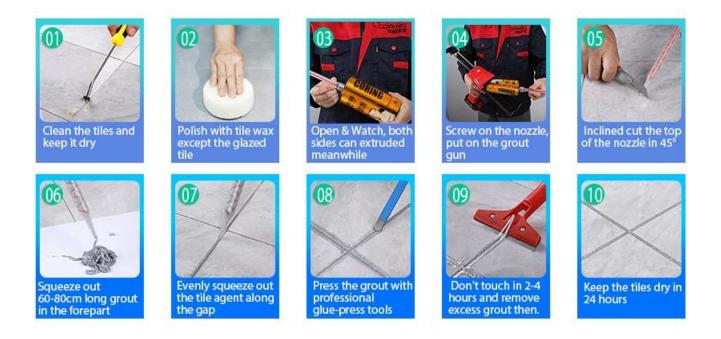

al, curing fast, save labor and never discolor, which is its biggest advantage. In addition, it solidifies quickly, construction and clean edge in the same day, save time and labor costs. More importantly, it can be constructed in wet subbase surface, which greatly solves the problem that cannot construct because of climate and other reasons. Australia joint research and development products to make the better performance, and through the Chinese Academy of Sciences strategic quality control guidance, to make products' quality stable. Kelin ceramic sealant supplier has the world's leading production level.



Varieties of colors for your choice. Also provide custom colors.



## Polyurea Basic Tile Grout Feature



**Provide Whole Room Gap Solution** 



## **Brief Construction Process**



## **Professional Joint-Pressing Tools**



**Company Advantage** 



**Factory Overview** 



Certification