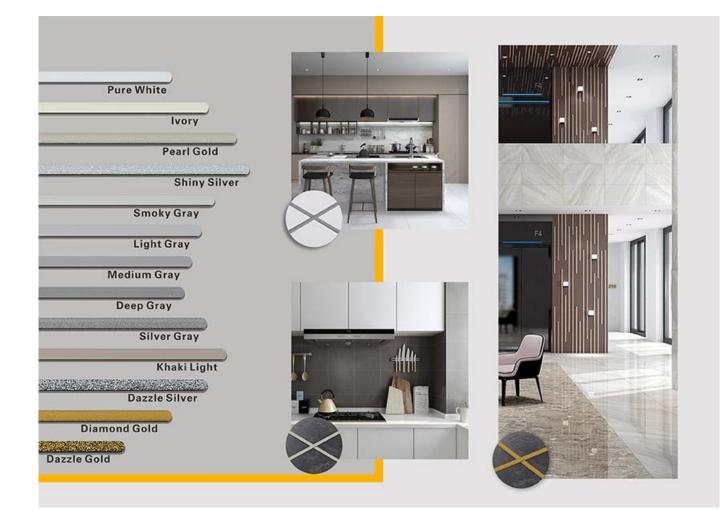

he wall or flour indoor & outdoor. It has its own special characteristics: permanent moisture proof, more environmental, curing fast, save labor and never discolor, which is its biggest advantage. In addition, it solidifies quickly, construction and clean edge in the same day, save time and labor costs. More importantly, it can be constructed in wet subbase surface, which greatly solves the problem that cannot construct because of climate and other reasons. Australia joint research and development products to make the better performance, and through the Chinese Academy of Sciences strategic quality control guidance, to make products' quality stable. Kelin ceramic sealant supplier has the world's leading production level.



Varieties of colors for your choice. Also provide custom colors.



## Polyurea Basic Tile Grout Feature



**Provide Whole Room Gap Solution** 



## **Brief Construction Process**



## **Professional Joint-Pressing Tools**



**Company Advantage** 



**Factory Overview** 



Certification