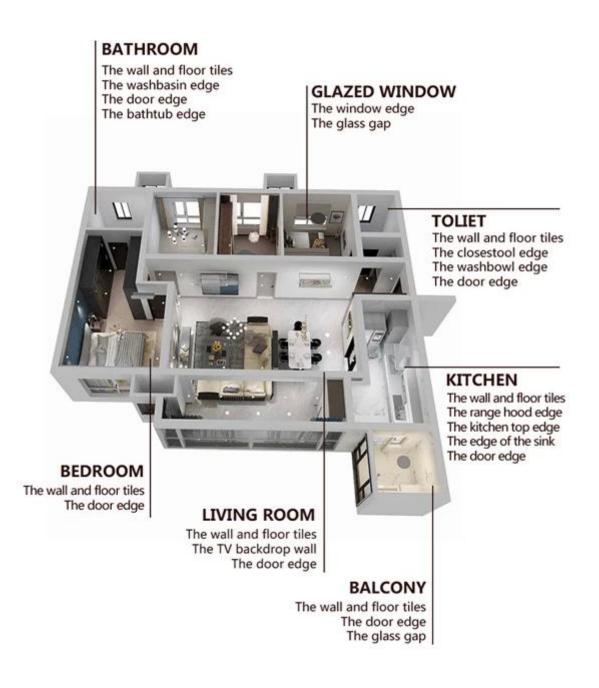

nent moisture proof, more environmental, curing fast, save labor and never discolor, which is its biggest advantage. In addition, it solidifies quickly, construction and clean edge in the same day, save time and labor costs. More importantly, it can be constructed in wet subbase surface, which greatly solves the problem that cannot construct because of climate and other reasons. Australia joint research and development products to make the better performance, and through the Chinese Academy of Sciences strategic quality control guidance, to make products' quality stable. Kelin ceramic sealant supplier has the world's leading production level.



Varieties of colors for your choice. Also provide custom colors.



## Polyurea Basic Tile Grout Feature



**Provide Whole Room Gap Solution** 



## **Brief Construction Process**



## **Professional Joint-Pressing Tools**



**Company Advantage** 



**Factory Overview** 



Certification