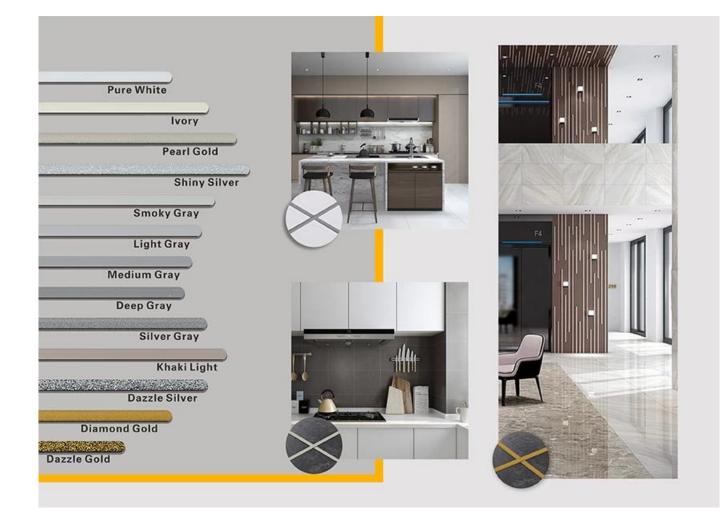

mosaic tile on the wall or flour indoor & outdoor. It has its own special characteristics: permanent moisture proof, more environmental, curing fast, save labor and never discolor, which is its biggest advantage. In addition, it solidifies quickly, construction and clean edge in the same day, save time and labor costs. More importantly, it can be constructed in wet subbase surface, which greatly solves the problem that cannot construct because of climate and other reasons. Australia joint research and development products to make the better performance, and through the Chinese Academy of Sciences strategic quality control guidance, to make products' quality stable. We are a trusted <u>China tile additive wholesaler</u>.



Varieties of colors for your choice. Also provide custom colors.



## Polyurea Basic Tile Grout Feature



**Provide Whole Room Gap Solution** 



## **Brief Construction Process**



## **Professional Joint-Pressing Tools**



**Company Advantage** 



**Factory Overview** 



Certification