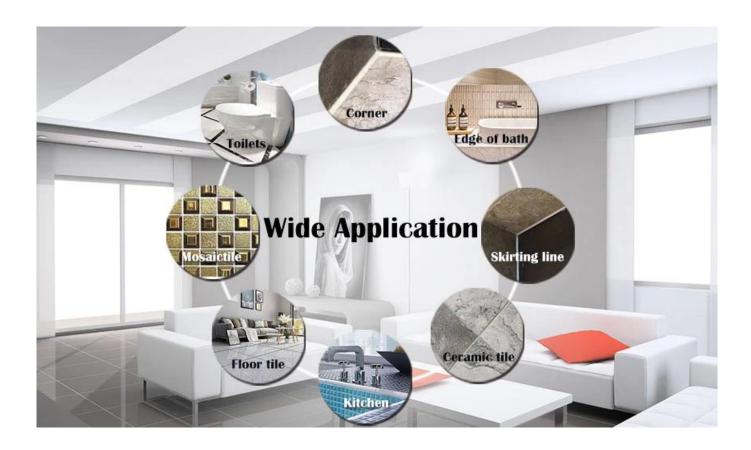

Kelin polyurea tile grout is a new overturning product. Due to POLYUREA's excellent wearresistance, corrosion-resistance, yellow-resistance, high temperature resistance and other superior performance, it is widely used in the military industry, aerospace and vessels industry. Our product is totally polyure basic product, can be better used in the joints of ceramic tile, stone, glass, mosaic tile on the wall or flour indoor & outdoor. It has its own special characteristics: permanent moisture proof, more environmental, curing fast, save labor and never discolor, which is its biggest advantage. In addition, it solidifies quickly, construction and clean edge in the same day, save time and labor costs. More importantly, it can be constructed in wet subbase surface, which greatly solves the problem that cannot construct because of climate and other reasons. Australia joint research and development products to make the better performance, and through the Chinese Academy of Sciences strategic quality control guidance, to make products' quality stable. We are a trusted <u>China tile additive wholesaler</u>.

## Polyurea Basic Tile Grout Feature

**Provide Whole Room Gap Solution** 