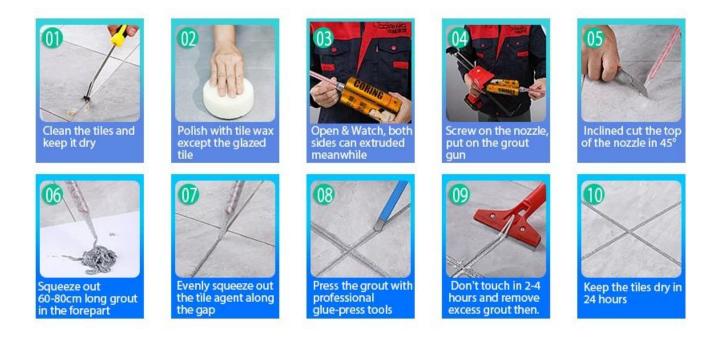

more environmental, curing fast, save labor and never discolor, which is its biggest advantage. In addition, it solidifies quickly, construction and clean edge in the same day, save time and labor costs. More importantly, it can be constructed in wet subbase surface, which greatly solves the problem that cannot construct because of climate and other reasons. Australia joint research and development products to make the better performance, and through the Chinese Academy of Sciences strategic quality control guidance, to make products' quality stable. We are a trusted <u>China tile additive wholesaler</u>.



Varieties of colors for your choice. Also provide custom colors.



## Polyurea Basic Tile Grout Feature



**Provide Whole Room Gap Solution** 



## **Brief Construction Process**



## **Professional Joint-Pressing Tools**



**Company Advantage** 



**Factory Overview** 



Certification