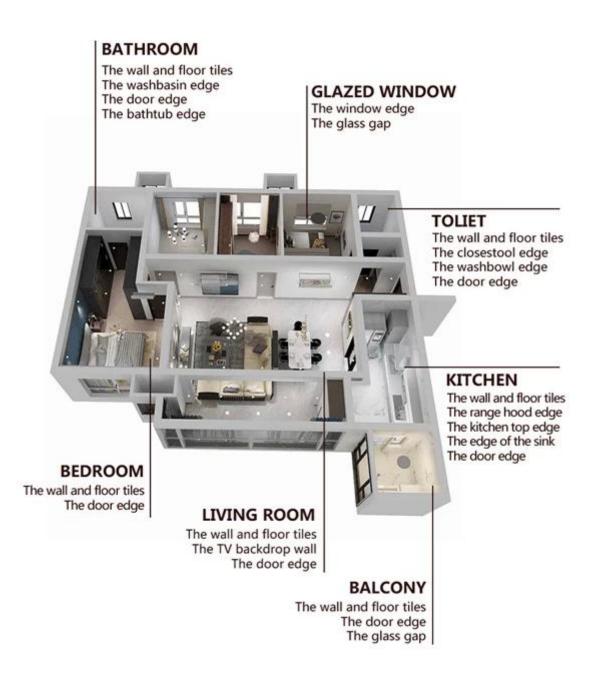

cteristics: permanent moisture proof, more environmental, curing fast, save labor and never discolor, which is its biggest advantage. In addition, it solidifies quickly, construction and clean edge in the same day, save time and labor costs. More importantly, it can be constructed in wet subbase surface, which greatly solves the problem that cannot construct because of climate and other reasons. Australia joint research and development products to make the better performance, and through the Chinese Academy of Sciences strategic quality control guidance, to make products' quality stable. We are a trusted <u>China tile additive wholesaler</u>.



Varieties of colors for your choice. Also provide custom colors.



## Polyurea Basic Tile Grout Feature



**Provide Whole Room Gap Solution** 



## **Brief Construction Process**



## **Professional Joint-Pressing Tools**



**Company Advantage** 



**Factory Overview** 



Certification