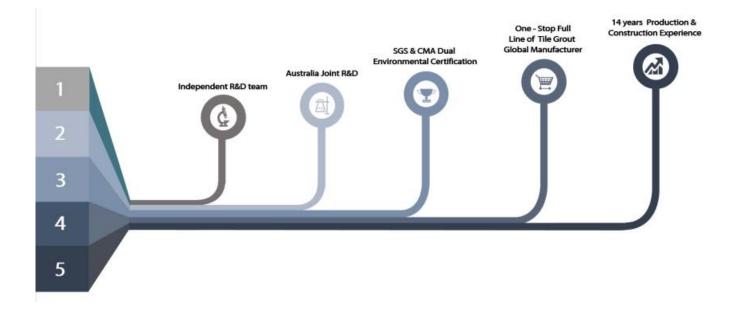

Kelin polyurea tile grout is a new overturning product. And we are also a **grout booster supplier**. Due to POLYUREA's excellent wear-resistance, corrosion-resistance, yellow-resistance, high temperature resistance and other superior performance, it is widely used in the military industry, aerospace and vessels industry. Our product is totally polyure basic product, can be better used in the joints of ceramic tile, stone, glass, mosaic tile on the wall or flour indoor & outdoor. It has its own special characteristics: permanent moisture proof, more environmental, curing fast, save labor and never discolor, which is its biggest advantage. In addition, it solidifies quickly, construction and clean edge in the same day, save time and labor costs. More importantly, it can be constructed in wet subbase surface, which greatly solves the problem that cannot construct because of climate and other reasons. Australia joint research and development products to make the better performance, and through the Chinese Academy of Sciences strategic quality control guidance, to make products' quality stable.