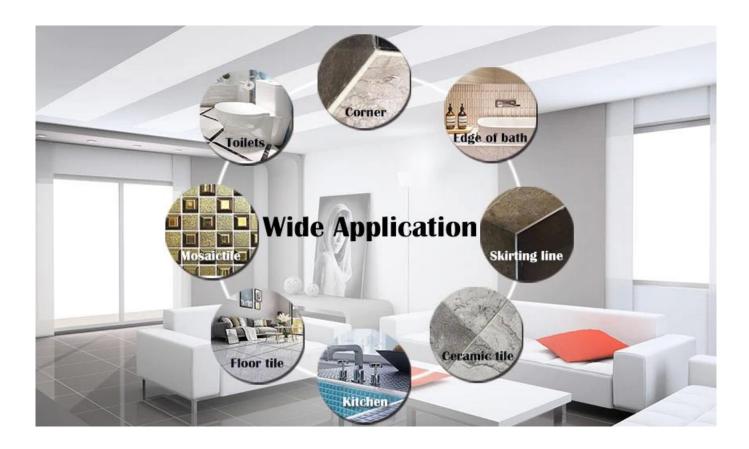

Kelin polyurea tile grout is a new overturning product. And we are also a **grout booster supplier**. Due to POLYUREA's excellent wear-resistance, corrosion-resistance, yellow-resistance, high temperature resistance and other superior performance, it is widely used in the military industry, aerospace and vessels industry. Our product is totally polyure basic product, can be better used in the joints of ceramic tile, stone, glass, mosaic tile on the wall or flour indoor & outdoor. It has its own special characteristics: permanent moisture proof, more environmental, curing fast, save labor and never discolor, which is its biggest advantage. In addition, it solidifies quickly, construction and clean edge in the same day, save time and labor costs. More importantly, it can be constructed in wet subbase surface, which greatly solves the problem that cannot construct because of climate and other reasons. Australia joint research and development products to make the better performance, and through the Chinese Academy of Sciences strategic quality control guidance, to make products' quality stable.