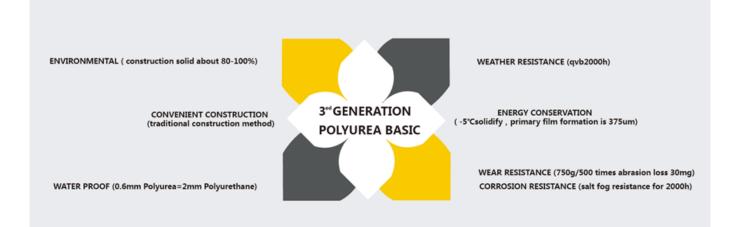

e, stone, glass, mosaic tile on the wall or flour indoor & outdoor. It has its own special characteristics: permanent moisture proof, more environmental, curing fast, save labor and never discolor, which is its biggest advantage. In addition, it solidifies quickly, construction and clean edge in the same day, save time and labor costs. More importantly, it can be constructed in wet subbase surface, which greatly solves the problem that cannot construct because of climate and other reasons. Australia joint research and development products to make the better performance, and through the Chinese Academy of Sciences strategic quality control guidance, to make products' quality stable.



Varieties of colors for your choice. Also provide custom colors.



## Polyurea Basic Tile Grout Feature



**Provide Whole Room Gap Solution** 



## **Brief Construction Process**



## **Professional Joint-Pressing Tools**



**Company Advantage** 



**Factory Overview** 



Certification