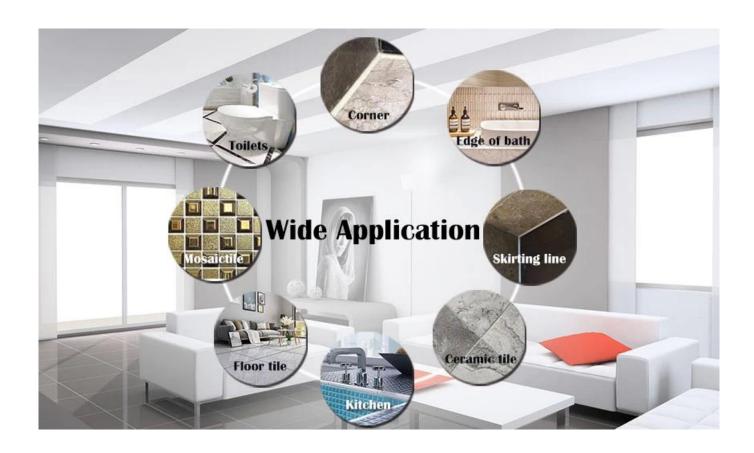

Kelin polyurea tile grout is a new overturning product. Due to POLYUREA's excellent wear-resistance, corrosion-resistance, yellow-resistance, high temperature resistance and other superior performance, it is widely used in the military industry, aerospace and vessels industry. Our product is totally polyure basic product, can be better used in the joints of ceramic tile, stone, glass, mosaic tile on the wall or flour indoor & outdoor. It has its own special characteristics: permanent moisture proof, more environmental, curing fast, save labor and never discolor, which is its biggest advantage. In addition, it solidifies quickly, construction and clean edge in the same day, save time and labor costs. More importantly, it can be constructed in wet subbase surface, which greatly solves the problem that cannot construct because of climate and other reasons. Australia joint research and development products to make the better performance, and through the Chinese Academy of Sciences strategic quality control guidance, to make products' quality stable. Welcome to do colour tile grout wholesale.

## **Polyurea Basic Tile Grout Feature**

**Provide Whole Room Gap Solution** 

**Brief Construction Process** 