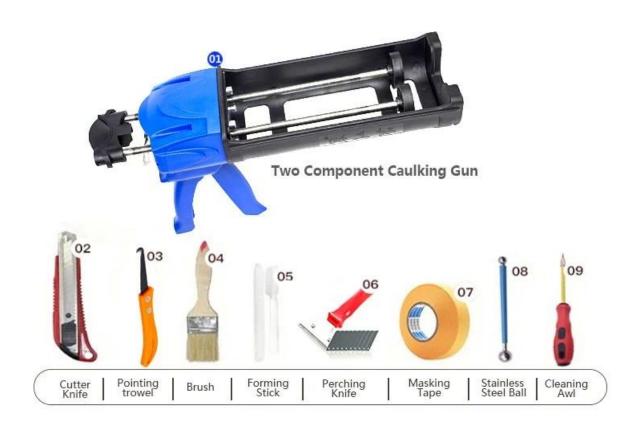

save labor and never discolor, which is its biggest advantage. In addition, it solidifies quickly, construction and clean edge in the same day, save time and labor costs. More importantly, it can be constructed in wet subbase surface, which greatly solves the problem that cannot construct because of climate and other reasons. Australia joint research and development products to make the better performance, and through the Chinese Academy of Sciences strategic quality control guidance, to make products' quality stable. Welcome to do colour tile grout wholesale.



Varieties of colors for your choice. Also provide custom colors.



## **Polyurea Basic Tile Grout Feature**



**Provide Whole Room Gap Solution** 



**Brief Construction Process** 



## **Professional Joint-Pressing Tools**



**Company Advantage** 



## **Factory Overview**



Certification