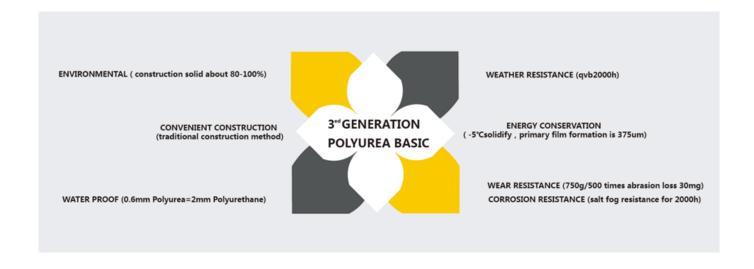

Kelin polyurea tile grout is a new overturning product. Due to POLYUREA's excellent wear-resistance, corrosion-resistance, yellow-resistance, high temperature resistance and other superior performance, it is widely used in the military industry, aerospace and vessels industry. Our product is totally polyure basic product, can be better used in the joints of ceramic tile, stone, glass, mosaic tile on the wall or flour indoor & outdoor. It has its own special characteristics: permanent moisture proof, more environmental, curing fast, save labor and never discolor, which is its biggest advantage. In addition, it solidifies quickly, construction and clean edge in the same day, save time and labor costs. More importantly, it can be constructed in wet subbase surface, which greatly solves the problem that cannot construct because of climate and other reasons. Australia joint research and development products to make the better performance, and through the Chinese Academy of Sciences strategic quality control guidance, to make products' quality stable. Welcome to do colour tile grout wholesale.

## **Polyurea Basic Tile Grout Feature**

**Provide Whole Room Gap Solution** 

**Brief Construction Process** 