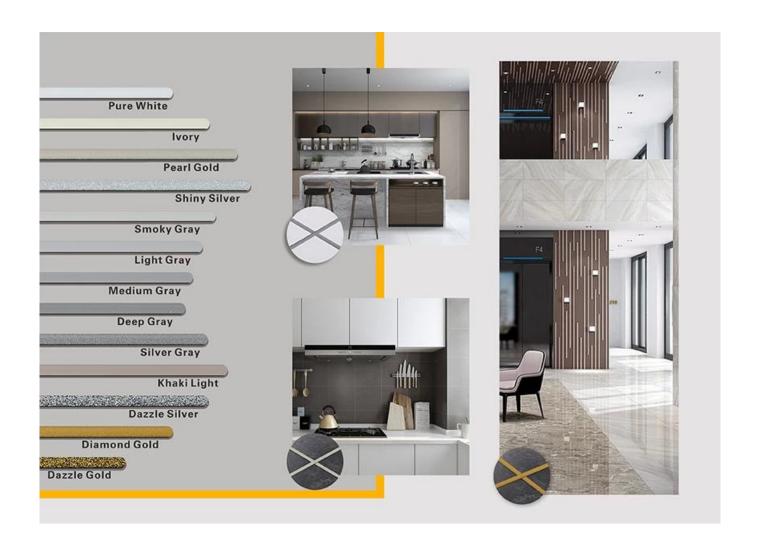

stone, glass, mosaic tile on the wall or flour indoor & outdoor. It has its own special characteristics: permanent moisture proof, more environmental, curing fast, save labor and never discolor, which is its biggest advantage. In addition, it solidifies quickly, construction and clean edge in the same day, save time and labor costs. More importantly, it can be constructed in wet subbase surface, which greatly solves the problem that cannot construct because of climate and other reasons. Australia joint research and development products to make the better performance, and through the Chinese Academy of Sciences strategic quality control guidance, to make products' quality stable. Welcome to do colour tile grout wholesale.



Varieties of colors for your choice. Also provide custom colors.



## **Polyurea Basic Tile Grout Feature**



**Provide Whole Room Gap Solution** 



**Brief Construction Process** 



## **Professional Joint-Pressing Tools**



**Company Advantage** 



## **Factory Overview**



Certification