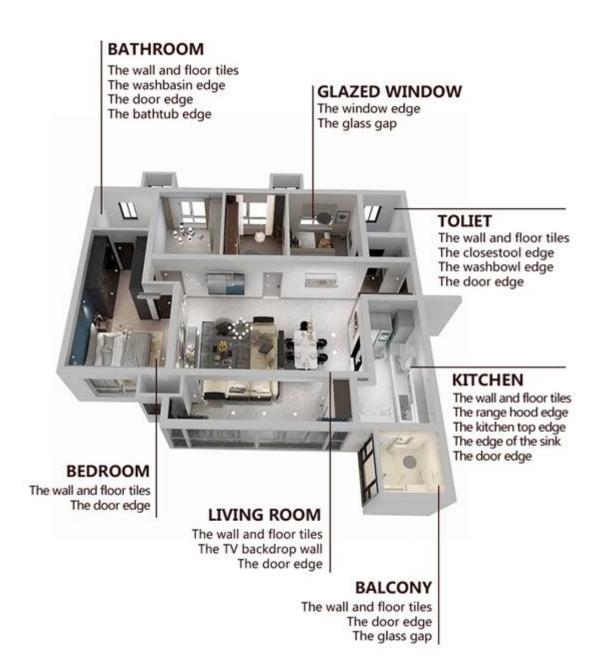

Kelin super glue is a new high-grade edge sealing product instead of glass glue. With the features of environmental and tasteless, it is suitable for varieties of joints, like home decoration, lavabo, kitchen table board, door window, wallpaper edge, etc. It is very elastic and will not break. At the same time, with the great performances of waterproof, mould proof, anti - pollution multi-effect integration, it does not add any solvent, and can effectively inhibit the breeding of bacteria, giving you a healthier, more environmental and beautiful living environment! As a <a href="China edge sealing">China edge sealing</a> adhesive supplier, we are committed to creating high quality edge sealing products.



**Provide Whole Room Gap Solution** 



**Company Advantage** 



## **Factory Overview**



Certification