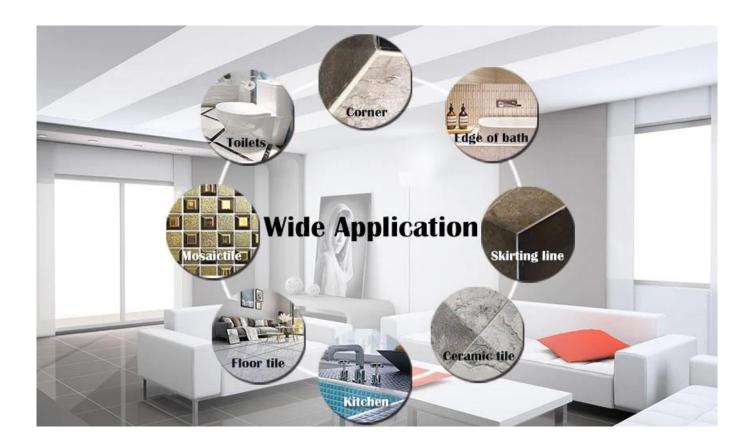

Kelin super glue is a new high-grade edge sealing product instead of glass glue. With the features of environmental and tasteless, it is suitable for varieties of joints, like home decoration, lavabo, kitchen table board, door window, wallpaper edge, etc. It is very elastic and will not break. At the same time, with the great performances of waterproof, mould proof, anti - pollution multi-effect integration, it does not add any solvent, and can effectively inhibit the breeding of bacteria, giving you a healthier, more environmental and beautiful living environment! As a <a href="China edge sealing">China edge sealing</a> adhesive supplier, we are committed to creating high quality edge sealing products.



**Provide Whole Room Gap Solution** 



**Company Advantage** 



## **Factory Overview**



Certification