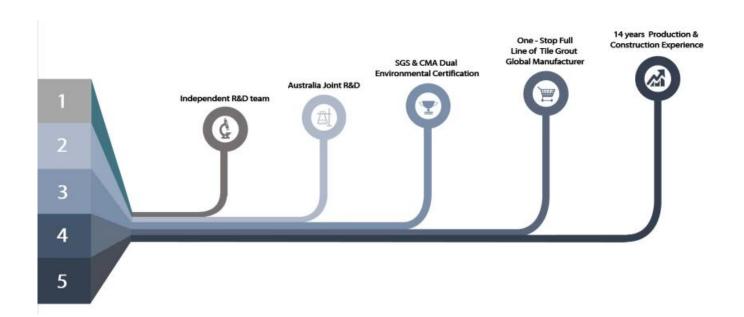

Kelin super glue is a new high-grade edge sealing product instead of glass glue. With the features of environmental and tasteless, it is suitable for varieties of joints, like home decoration, lavabo, kitchen table board, door window, wallpaper edge, etc. It is very elastic and will not break. At the same time, with the great performances of waterproof, mould proof, anti - pollution multi-effect integration, it does not add any solvent, and can effectively inhibit the breeding of bacteria, giving you a healthier, more environmental and beautiful living environment! As a <a href="China edge sealing">China edge sealing</a> adhesive supplier, we are committed to creating high quality edge sealing products.



**Provide Whole Room Gap Solution** 



**Company Advantage** 



## **Factory Overview**



Certification