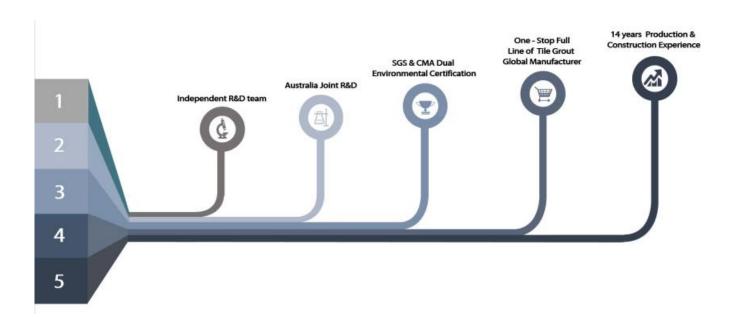

The products from <u>China liquid sealant manufacturer</u> can be better used in the joints of ceramic tile, stone, glass, mosaic tile on the wall or flour in bathroom, kitchen, bedroom and so on. Australia joint research and development products to make the better performance, and through the Chinese Academy of Sciences strategic quality control guidance, to make products' quality stable. The products of <u>China tile filler grout supplier</u> is the best choice for you.

## **Professional Joint-Pressing Tool**

**Company Advantage** 