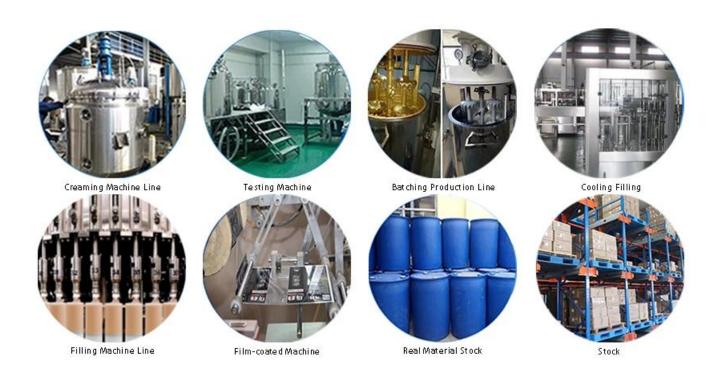

the joint surface looks perfect fit to the ceramic tile, just like nature itself.

The products from <u>China liquid sealant manufacturer</u> can be better used in the joints of ceramic tile, stone, glass, mosaic tile on the wall or flour in bathroom, kitchen, bedroom and so on. Australia joint research and development products to make the better performance, and through the Chinese Academy of Sciences strategic quality control guidance, to make products' quality stable. The products of <u>China tile filler grout supplier</u> is the best choice for you.



Varieties of colors for your choice. Also provide custom colors.



**Provide Whole Room Gap Solution** 



**Brief Construction Process** 



## **Professional Joint-Pressing Tool**



**Company Advantage** 



## **Factory Overview**



Certification