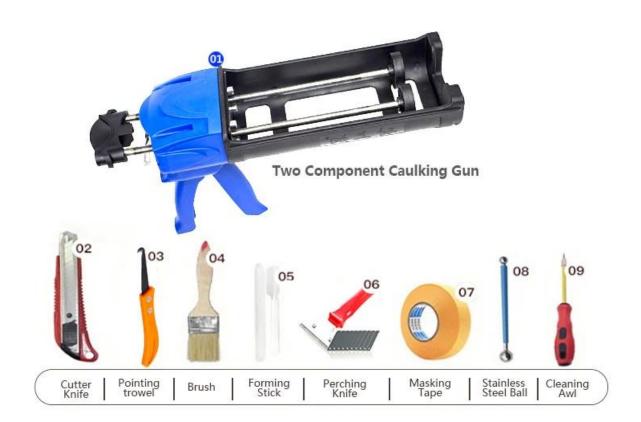

uing without yellowing or decolorizing. In addition, the joint surface looks perfect fit to the ceramic tile, just like nature itself.

The products from <u>China liquid sealant manufacturer</u> can be better used in the joints of ceramic tile, stone, glass, mosaic tile on the wall or flour in bathroom, kitchen, bedroom and so on. Australia joint research and development products to make the better performance, and through the Chinese Academy of Sciences strategic quality control guidance, to make products' quality stable. The products of <u>China tile filler grout supplier</u> is the best choice for you.



Varieties of colors for your choice. Also provide custom colors.



**Provide Whole Room Gap Solution** 



**Brief Construction Process** 



## **Professional Joint-Pressing Tool**



**Company Advantage** 



## **Factory Overview**



Certification