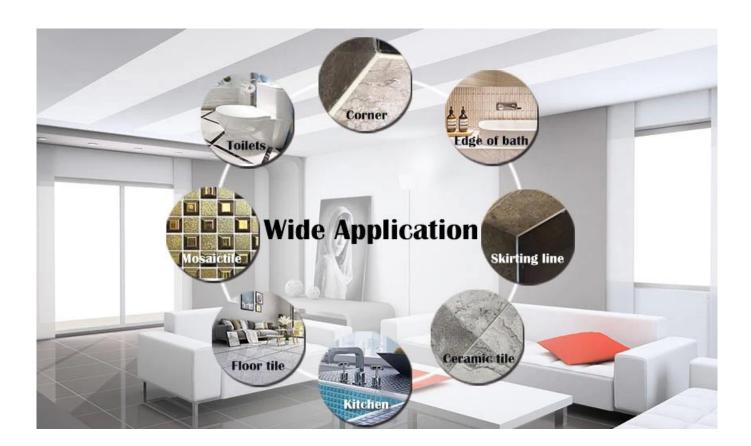

The products from <u>China liquid sealant manufacturer</u> can be better used in the joints of ceramic tile, stone, glass, mosaic tile on the wall or flour in bathroom, kitchen, bedroom and so on. Australia joint research and development products to make the better performance, and through the Chinese Academy of Sciences strategic quality control guidance, to make products' quality stable. The products of <u>China tile filler grout supplier</u> is the best choice for you.

Varieties of colors for your choice. Also provide custom colors.

**Provide Whole Room Gap Solution** 

**Brief Construction Process** 