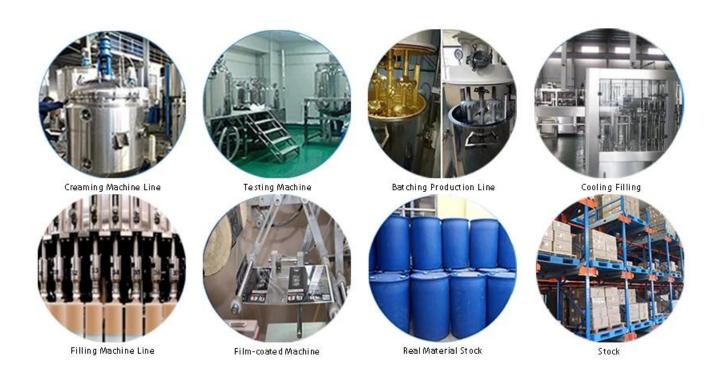

, the joint surface looks perfect fit to the ceramic tile, just like nature itself.

The products from <u>China tile adhesive manufacturer</u> can be better used in the joints of ceramic tile, stone, glass, mosaic tile on the wall or flour in bathroom, kitchen, bedroom and so on. Australia joint research and development products to make the better performance, and through the Chinese Academy of Sciences strategic quality control guidance, to make products' quality stable. The products of <u>China epoxy gap filler supplier</u> is the best choice for you.



Varieties of colors for your choice. Also provide custom colors.



**Provide Whole Room Gap Solution** 



**Brief Construction Process** 



## **Professional Joint-Pressing Tool**



**Company Advantage** 



## **Factory Overview**



Certification