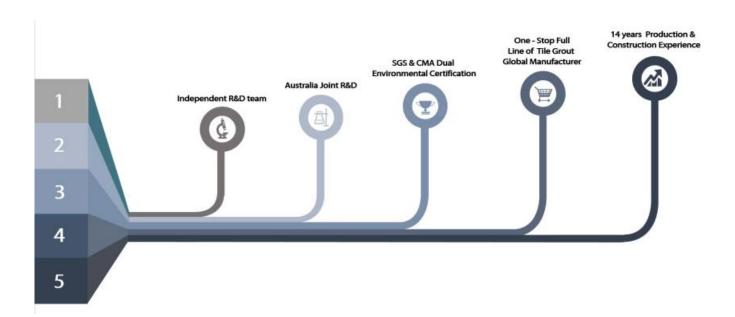

The products from <u>China tile adhesive manufacturer</u> can be better used in the joints of ceramic tile, stone, glass, mosaic tile on the wall or flour in bathroom, kitchen, bedroom and so on. Australia joint research and development products to make the better performance, and through the Chinese Academy of Sciences strategic quality control guidance, to make products' quality stable. The products of <u>China epoxy gap filler supplier</u> is the best choice for you.