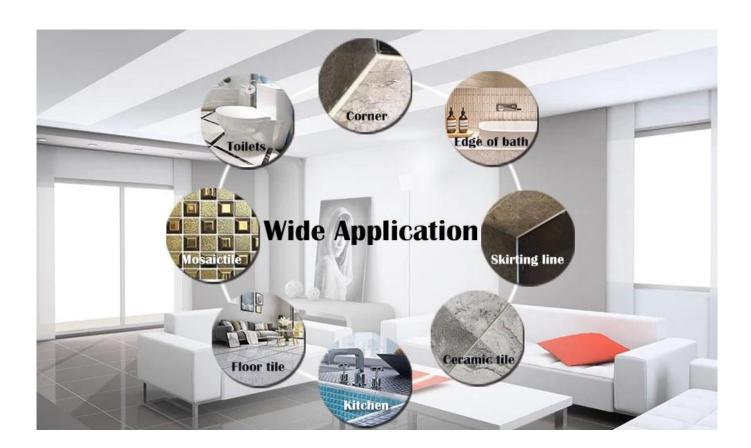

The products from <u>China tile adhesive manufacturer</u> can be better used in the joints of ceramic tile, stone, glass, mosaic tile on the wall or flour in bathroom, kitchen, bedroom and so on. Australia joint research and development products to make the better performance, and through the Chinese Academy of Sciences strategic quality control guidance, to make products' quality stable. The products of <u>China epoxy gap filler supplier</u> is the best choice for you.