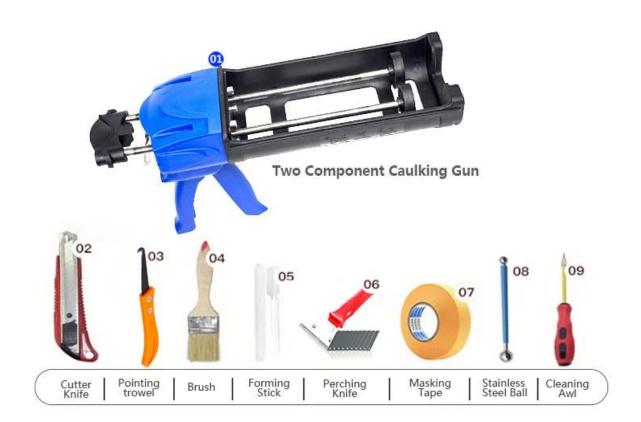

cluing without yellowing or decolorizing. In addition, the joint surface looks perfect fit to the ceramic tile, just like nature itself.

The products from <u>China tile adhesive manufacturer</u> can be better used in the joints of ceramic tile, stone, glass, mosaic tile on the wall or flour in bathroom, kitchen, bedroom and so on. Australia joint research and development products to make the better performance, and through the Chinese Academy of Sciences strategic quality control guidance, to make products' quality stable. The products of <u>China epoxy gap filler supplier</u> is the best choice for you.



Varieties of colors for your choice. Also provide custom colors.



**Provide Whole Room Gap Solution** 



**Brief Construction Process** 



## **Professional Joint-Pressing Tool**



**Company Advantage** 



## **Factory Overview**



Certification