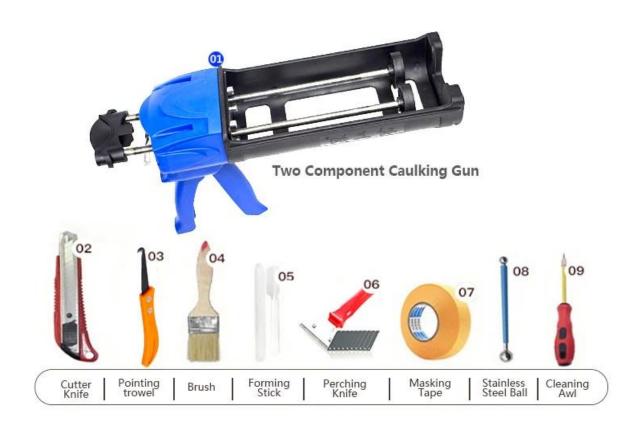

thout yellowing or decolorizing. In addition, the joint surface looks perfect fit to the ceramic tile, just like nature itself.

The products from <u>China liquid sealant manufacturer</u> can be better used in the joints of ceramic tile, stone, glass, mosaic tile on the wall or flour in bathroom, kitchen, bedroom and so on. Australia joint research and development products to make the better performance, and through the Chinese Academy of Sciences strategic quality control guidance, to make products' quality stable. The products of <u>China swimming pool tile grout supplier</u> is the best choice for you.



Varieties of colors for your choice. Also provide custom colors.



**Provide Whole Room Gap Solution** 



**Brief Construction Process** 



## **Professional Joint-Pressing Tool**



**Company Advantage** 



## **Factory Overview**



Certification