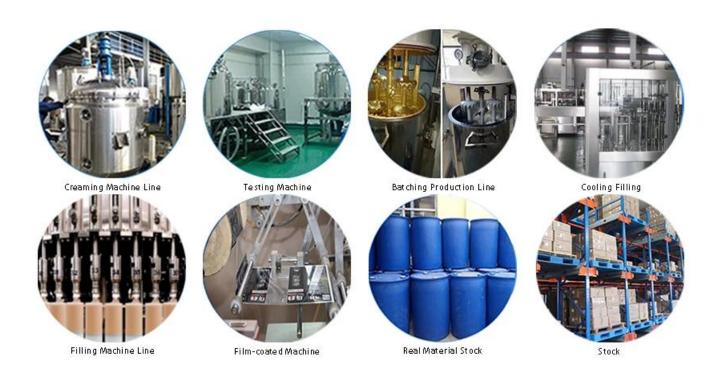

nt surface looks perfect fit to the ceramic tile, just like nature itself.

The products from <u>China liquid sealant manufacturer</u> can be better used in the joints of ceramic tile, stone, glass, mosaic tile on the wall or flour in bathroom, kitchen, bedroom and so on. Australia joint research and development products to make the better performance, and through the Chinese Academy of Sciences strategic quality control guidance, to make products' quality stable. The products of <u>China swimming pool tile grout supplier</u> is the best choice for you.



Varieties of colors for your choice. Also provide custom colors.



**Provide Whole Room Gap Solution** 



**Brief Construction Process** 



## **Professional Joint-Pressing Tool**



**Company Advantage** 



## **Factory Overview**



Certification