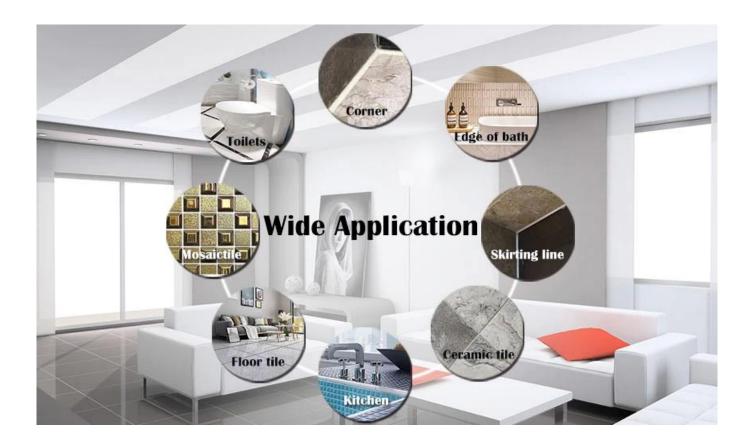

The products from <u>China liquid sealant manufacturer</u> can be better used in the joints of ceramic tile, stone, glass, mosaic tile on the wall or flour in bathroom, kitchen, bedroom and so on. Australia joint research and development products to make the better performance, and through the Chinese Academy of Sciences strategic quality control guidance, to make products' quality stable. The products of <u>China swimming pool tile grout supplier</u> is the best choice for you.

Varieties of colors for your choice. Also provide custom colors.

**Provide Whole Room Gap Solution** 

**Brief Construction Process** 