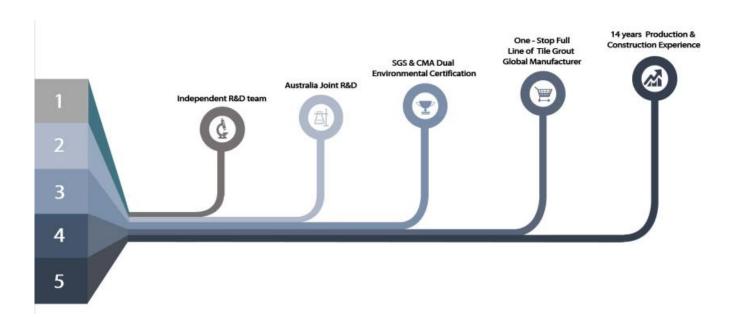

Kelin waterborne tile grout is a new product based on the upgrade of two components tile grout. It is a kind of waterborne epoxy resin products, with better environmental performance, being far beyond the international standard. At the same time, it is mould proof, moisture proof, environmental friendly, non-toxic and net flavor, adding negative oxygen ion to purify air and get rid of formaldehyde. The products of **China two component adhesive supplier** is a preference product in family decoration. Australia joint research and development products to make the better performance, and through the Chinese Academy of Sciences strategic quality control guidance, to make products' quality stable.

## **Professional Joint-Pressing Tool**

**Company Advantage** 