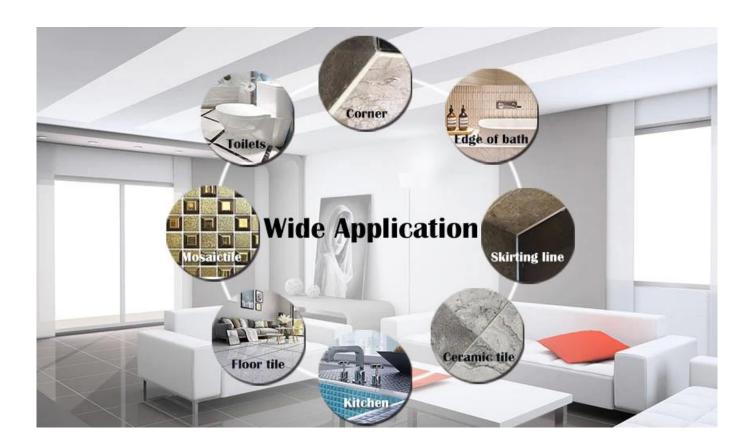

The product can be better used in the joints of ceramic tile, stone, glass, mosaic tile on the wall or flour in bathroom, kitchen, bedroom and so on. It is not only playing the role of bonding and blocking, but also can beautify ceramic tile. It has its own feature: great varieties of color, bright luster, and its surface is bright as porcelain after curing. China epoxy gap filler manufacturer is the best choice for your house.