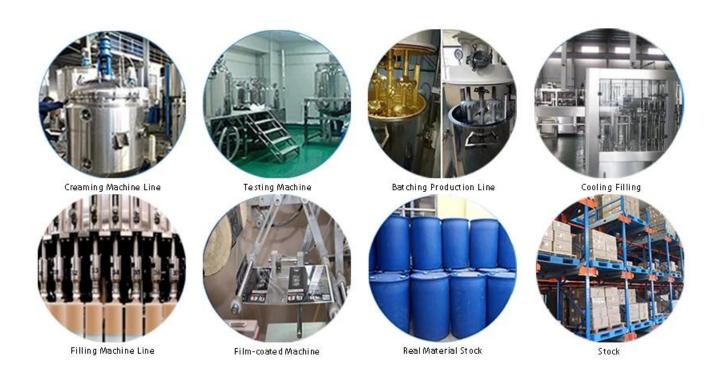

dition, the joint surface looks perfect fit to the ceramic tile, just like nature itself.

The product of <u>China ceramic sealant manufacturer</u> can be better used in the joints of ceramic tile, stone, glass, mosaic tile on the wall or flour in bathroom, kitchen, bedroom and so on. Australia joint research and development products to make the better performance, and through the Chinese Academy of Sciences strategic quality control guidance, to make products' quality stable. <u>Kelin caulking compound supplier</u> to provide you with quality products.



Varieties of colors for your choice. Also provide custom colors.



**Provide Whole Room Gap Solution** 



**Brief Construction Process** 



## **Professional Joint-Pressing Tool**



**Company Advantage** 



## **Factory Overview**



Certification