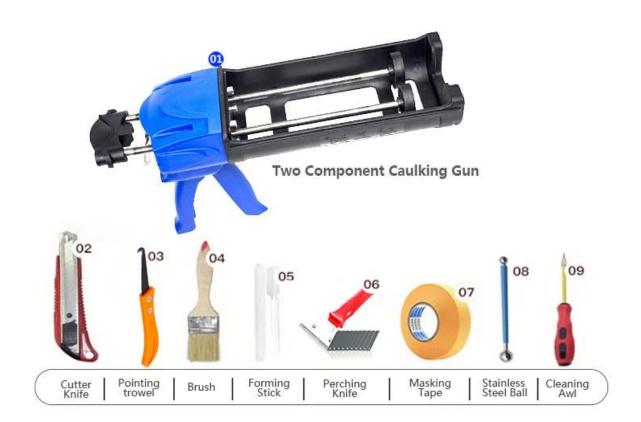

after cluing without yellowing or decolorizing. In addition, the joint surface looks perfect fit to the ceramic tile, just like nature itself.

The product of <u>China ceramic sealant manufacturer</u> can be better used in the joints of ceramic tile, stone, glass, mosaic tile on the wall or flour in bathroom, kitchen, bedroom and so on. Australia joint research and development products to make the better performance, and through the Chinese Academy of Sciences strategic quality control guidance, to make products' quality stable. <u>Kelin caulking compound supplier</u> to provide you with quality products.



Varieties of colors for your choice. Also provide custom colors.



**Provide Whole Room Gap Solution** 



**Brief Construction Process** 



## **Professional Joint-Pressing Tool**



**Company Advantage** 



## **Factory Overview**



Certification