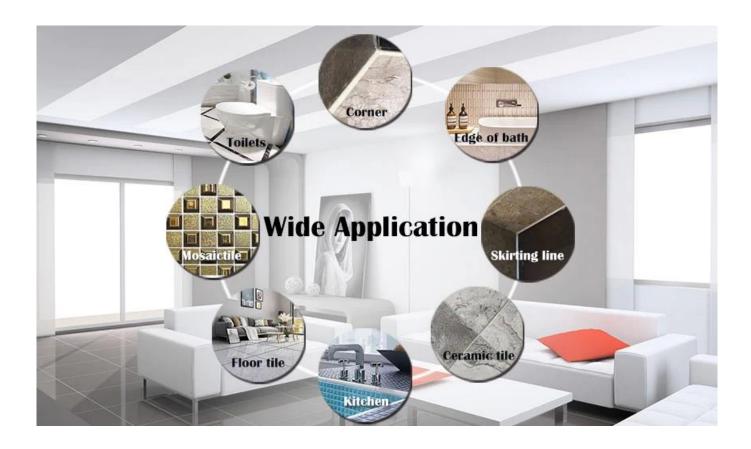

The product of <u>China ceramic sealant manufacturer</u> can be better used in the joints of ceramic tile, stone, glass, mosaic tile on the wall or flour in bathroom, kitchen, bedroom and so on. Australia joint research and development products to make the better performance, and through the Chinese Academy of Sciences strategic quality control guidance, to make products' quality stable. <u>Kelin caulking compound supplier</u> to provide you with quality products.

Varieties of colors for your choice. Also provide custom colors.

**Provide Whole Room Gap Solution** 

**Brief Construction Process** 