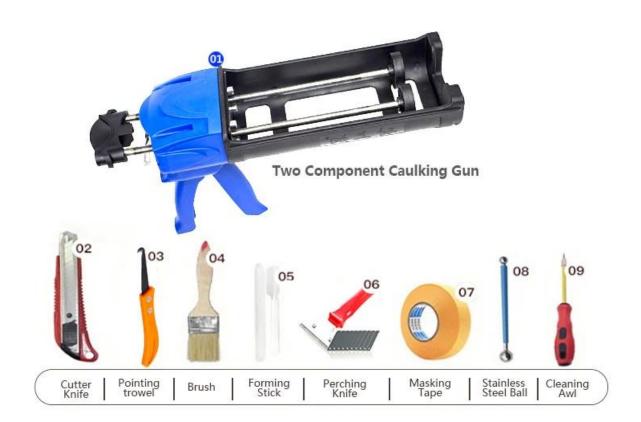

uction. It has great varieties of color, bright luster and the surface is bright as porcelain after curing. Kelin a high quality **China tile adhesive supplier**, Welcome to contact us.

The product can be better used in the joints of ceramic tile, stone, glass, mosaic tile on the wall or flour in bathroom, kitchen, bedroom and so on. Australia joint research and development products to make the better performance, and through the Chinese Academy of Sciences strategic quality control guidance, to make products' quality stable. China two component adhesive manufacturer to provide you with quality products.



Varieties of colors for your choice. Also provide custom colors.



**Provide Whole Room Gap Solution** 



**Brief Construction Process** 



## **Professional Joint-Pressing Tool**



**Company Advantage** 



## **Factory Overview**



Certification