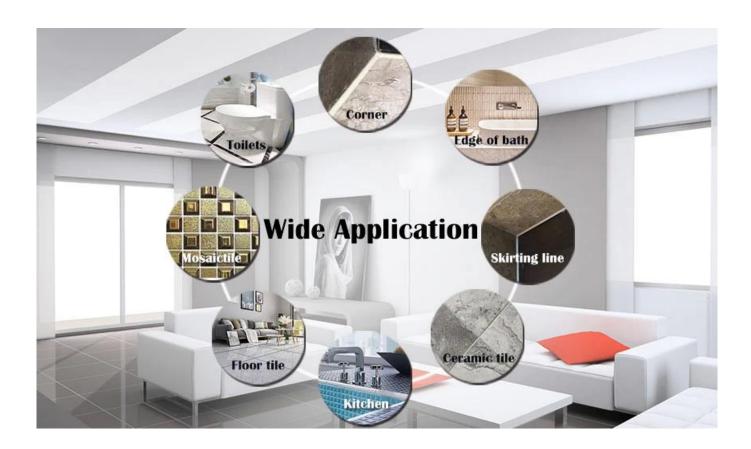

The product can be better used in the joints of ceramic tile, stone, glass, mosaic tile on the wall or flour in bathroom, kitchen, bedroom and so on. It is not only playing the role of bonding and blocking, but also can beautify ceramic tile. It has its own feature: great varieties of color, bright luster, and its surface is bright as porcelain after curing. China ceramic sealant manufacturer is the best choice for your house.

Varieties of colors for your choice. Also provide custom colors.

**Provide Whole Room Gap Solution** 

**Brief Construction Process** 