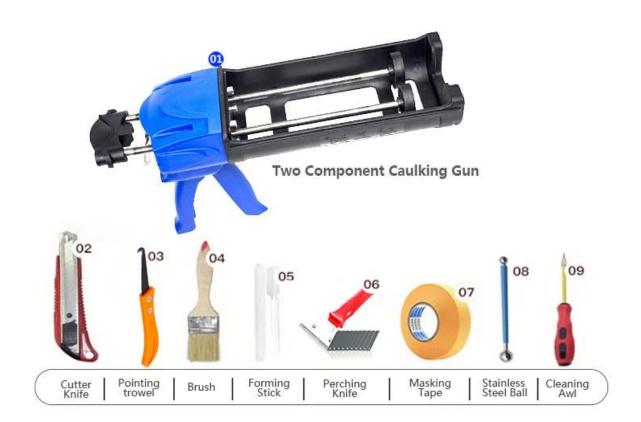

ch and development products to make the better performance, and through the Chinese Academy of Sciences strategic quality control guidance, to make products' quality stable.

The product can be better used in the joints of ceramic tile, stone, glass, mosaic tile on the wall or flour in bathroom, kitchen, bedroom and so on. It is not only playing the role of bonding and blocking, but also can beautify ceramic tile. It has its own feature: great varieties of color, bright luster, and its surface is bright as porcelain after curing. China sealant fix super glue manufacturer is the best choice for your house.



Varieties of colors for your choice. Also provide custom colors.



**Provide Whole Room Gap Solution** 



**Brief Construction Process** 



## **Professional Joint-Pressing Tool**



**Company Advantage** 



## **Factory Overview**



Certification