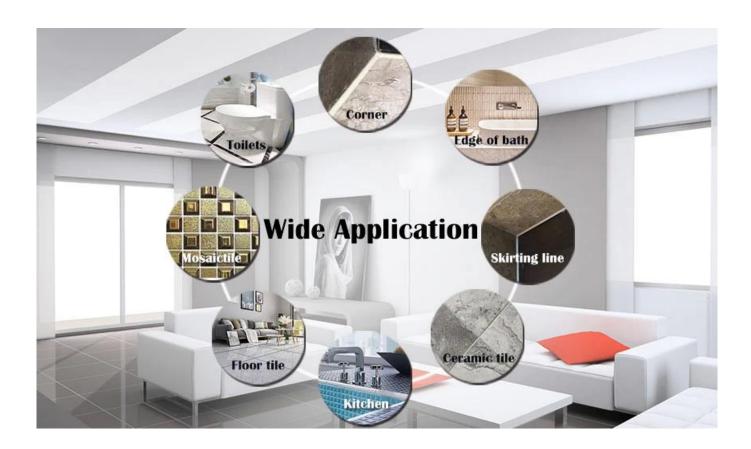

The product can be better used in the joints of ceramic tile, stone, glass, mosaic tile on the wall or flour in bathroom, kitchen, bedroom and so on. It is not only playing the role of bonding and blocking, but also can beautify ceramic tile. It has its own feature: great varieties of color, bright luster, and its surface is bright as porcelain after curing. China sealant fix super glue manufacturer is the best choice for your house.