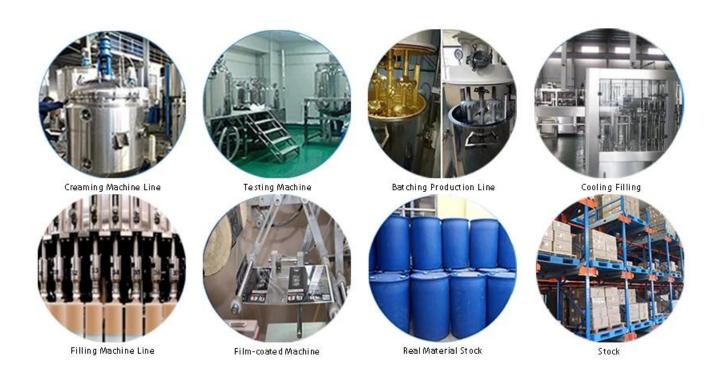

mance, and through the Chinese Academy of Sciences strategic quality control guidance, to make products' quality stable.

The product can be better used in the joints of ceramic tile, stone, glass, mosaic tile on the wall or flour in bathroom, kitchen, bedroom and so on. It is not only playing the role of bonding and blocking, but also can beautify ceramic tile. It has its own feature: great varieties of color, bright luster, and its surface is bright as porcelain after curing. China sealant fix super glue manufacturer is the best choice for your house.



Varieties of colors for your choice. Also provide custom colors.



**Provide Whole Room Gap Solution** 



**Brief Construction Process** 



## **Professional Joint-Pressing Tool**



**Company Advantage** 



## **Factory Overview**



Certification