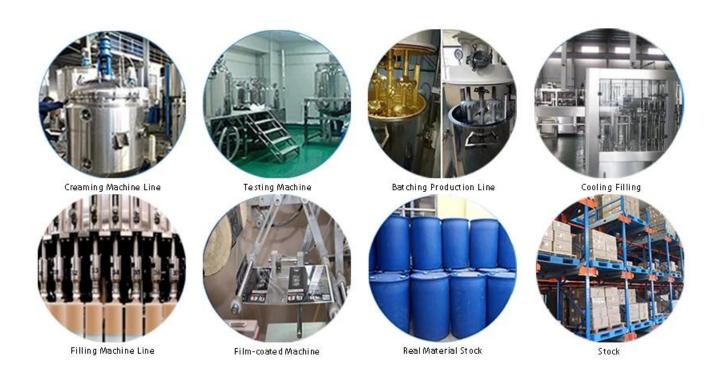

ddition, the joint surface looks perfect fit to the ceramic tile, just like nature itself.

The product of <u>China ceramic tile seam manufacturer</u> can be better used in the joints of ceramic tile, stone, glass, mosaic tile on the wall or flour in bathroom, kitchen, bedroom and so on. Australia joint research and development products to make the better performance, and through the Chinese Academy of Sciences strategic quality control guidance, to make products' quality stable. <u>Kelin liquid sealant supplier</u> to provide you with quality products.



Varieties of colors for your choice. Also provide custom colors.



**Provide Whole Room Gap Solution** 



**Brief Construction Process** 



## **Professional Joint-Pressing Tool**



**Company Advantage** 



## **Factory Overview**



Certification