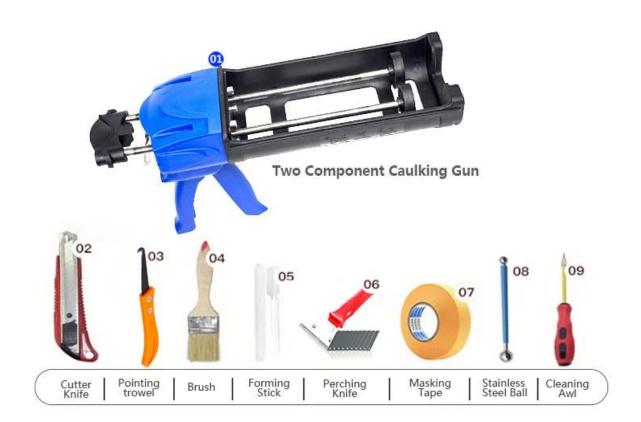

after cluing without yellowing or decolorizing. In addition, the joint surface looks perfect fit to the ceramic tile, just like nature itself.

The product of <u>China ceramic tile seam manufacturer</u> can be better used in the joints of ceramic tile, stone, glass, mosaic tile on the wall or flour in bathroom, kitchen, bedroom and so on. Australia joint research and development products to make the better performance, and through the Chinese Academy of Sciences strategic quality control guidance, to make products' quality stable. <u>Kelin liquid sealant supplier</u> to provide you with quality products.



Varieties of colors for your choice. Also provide custom colors.



**Provide Whole Room Gap Solution** 



**Brief Construction Process** 



## **Professional Joint-Pressing Tool**



**Company Advantage** 



## **Factory Overview**



Certification