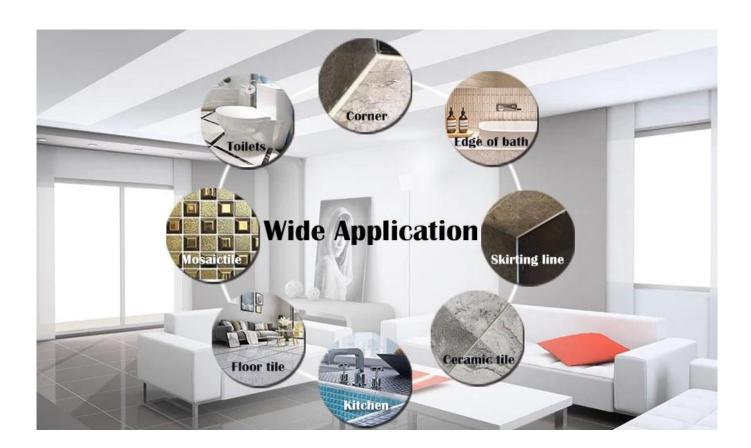

The product of <u>China ceramic tile seam manufacturer</u> can be better used in the joints of ceramic tile, stone, glass, mosaic tile on the wall or flour in bathroom, kitchen, bedroom and so on. Australia joint research and development products to make the better performance, and through the Chinese Academy of Sciences strategic quality control guidance, to make products' quality stable. <u>Kelin liquid sealant supplier</u> to provide you with quality products.

Varieties of colors for your choice. Also provide custom colors.

**Provide Whole Room Gap Solution** 

**Brief Construction Process** 