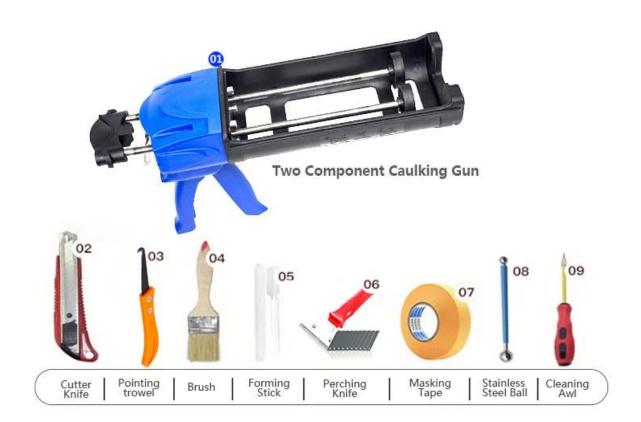

to make products' quality stable.

The product of <u>China gap filling adhesive manufacturer</u> can be better used in the joints of ceramic tile, stone, glass, mosaic tile on the wall or flour in bathroom, kitchen, bedroom and so on. China <u>Kelin grout for tiles wholesaler</u> has been in this field for 14 years. We have our own R&D team and factory. Because material environmental protection is easy construction, get broad consumer favor. So <u>Kelin tile grouting meterial supplier</u> will provide you with quality products. Welcome to contact <u>China sealant fix super glue factory</u> when you need.



Varieties of colors for your choice. Also provide custom colors.



**Provide Whole Room Gap Solution** 



**Brief Construction Process** 



## **Professional Joint-Pressing Tool**



**Company Advantage** 



## **Factory Overview**



Certification