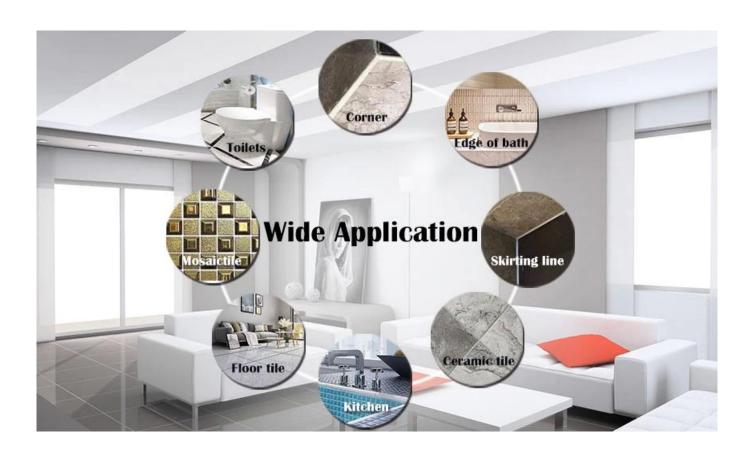

The product of <u>China gap filling adhesive manufacturer</u> can be better used in the joints of ceramic tile, stone, glass, mosaic tile on the wall or flour in bathroom, kitchen, bedroom and so on. China <u>Kelin grout for tiles wholesaler</u> has been in this field for 14 years. We have our own R&D team and factory. Because material environmental protection is easy construction, get broad consumer favor. So <u>Kelin tile grouting meterial supplier</u> will provide you with quality products. Welcome to contact <u>China sealant fix super glue factory</u> when you need.

Varieties of colors for your choice. Also provide custom colors.

**Provide Whole Room Gap Solution** 

**Brief Construction Process** 