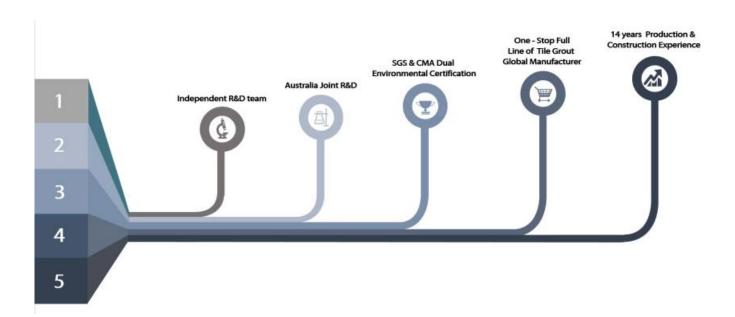

Kelin polyurea tile grout is a new overturning product. Due to POLYUREA's excellent wear-resistance, corrosion-resistance, yellow-resistance, high temperature resistance and other superior performance, it is widely used in the military industry, aerospace and vessels industry. In addition, it solidifies quickly, construction and clean edge in the same day, save time and labor costs. More importantly, it can be constructed in wet subbase surface, which greatly solves the problem that cannot construct because of climate and other reasons. Australia joint research and development products to make the better performance, and through the Chinese Academy of Sciences strategic quality control guidance, to make products' quality stable.

The product of <u>China gap filling adhesive manufacturer</u> can be better used in the joints of ceramic tile, stone, glass, mosaic tile on the wall or flour in bathroom, kitchen, bedroom and so on. China <u>Kelin grout for tiles wholesaler</u> has been in this field for 14 years. We have our own R&D team and factory. Because material environmental protection is easy construction, get broad consumer favor. So <u>Kelin tile grouting meterial supplier</u> will provide you with quality products. Welcome to contact <u>China sealant fix super glue factory</u> when you need.

## **Professional Joint-Pressing Tool**

**Company Advantage** 