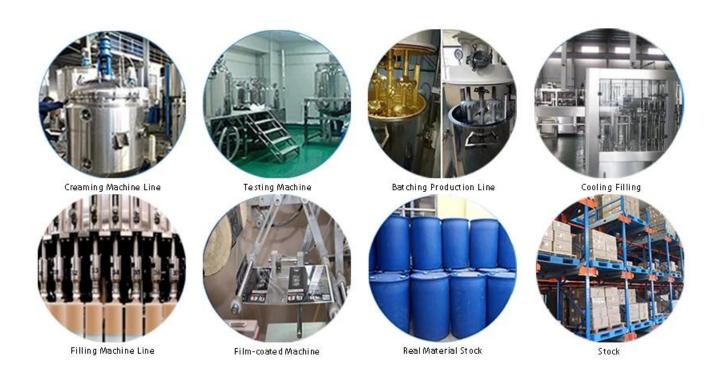

>China gap filling adhesive manufacturer</u> can be better used in the joints of ceramic tile, stone, glass, mosaic tile on the wall or flour in bathroom, kitchen, bedroom and so on. China <u>Kelin grout for tiles wholesaler</u> has been in this field for 14 years. We have our own R&D team and factory. Because material environmental protection is easy construction, get broad consumer favor. So <u>Kelin tile grouting meterial supplier</u> will provide you with quality products. Welcome to contact <u>China sealant fix super glue factory</u> when you need.



Varieties of colors for your choice. Also provide custom colors.



**Provide Whole Room Gap Solution** 



**Brief Construction Process** 



## **Professional Joint-Pressing Tool**



**Company Advantage** 



## **Factory Overview**



Certification