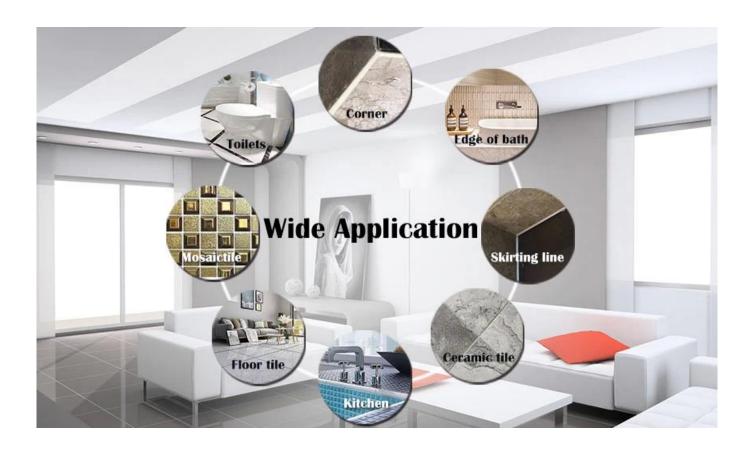

Kelin tile grout is a new product for home decoration, which is totally instead of the sewing agent. It's made by a very popular China flexibility tile grout manufacturer, kelin. It can be better used in the joints of ceramic tile, stone, glass, mosaic tile on the wall or flour in bathroom, kitchen, bedroom and so on. It has great varieties of color, bright luster and the surface is bright as porcelain after curing. At the same time, it is mould proof, moisture proof, environmental friendly, non-toxic and net flavor, adding negative oxygen ion to purify air. More importantly, without being continuously exposed to high intensity of sunlight, the product will not be yellowing, easy to clean and resistant to dirt. Australia joint research and development products to make the better performance, and through the Chinese Academy of Sciences strategic quality control guidance, to make products' quality stable. The tile grout is very easy to construction.