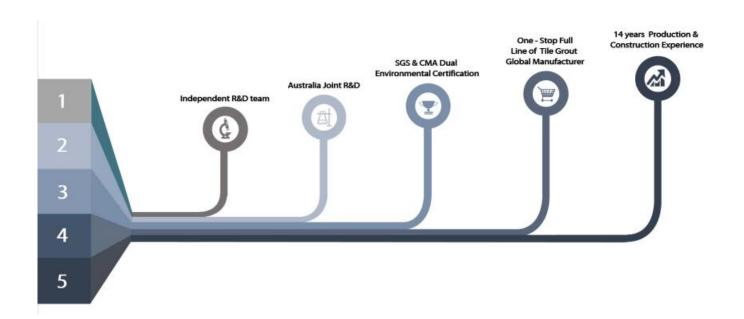

surface is bright as porcelain after curing. At the same time, it is mould proof, moisture proof, environmental friendly, non-toxic and net flavor, adding negative oxygen ion to purify air. More importantly, without being continuously exposed to high intensity of sunlight, the product will not be yellowing, easy to clean and resistant to dirt. Australia joint research and development products to make the better performance, and through the Chinese Academy of Sciences strategic quality control guidance, to make products' quality stable. The tile grout is very easy to construction.



Varieties of colors for your choice. Also provide custom colors.



**Provide Whole Room Gap Solution** 



**Brief Construction Process** 



## **Professional Joint-Pressing Tool**



**Company Advantage** 



## **Factory Overview**



Certification