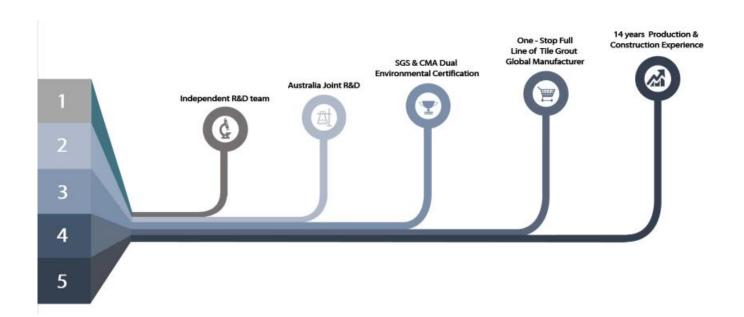

Kelin tile grout is a new product for home decoration, which is totally instead of the sewing agent. It can be better used in the joints of ceramic tile, stone, glass, mosaic tile on the wall or floor in bathroom, kitchen, bedroom and so on. It has great varieties of color, bright luster and the surface is bright as porcelain after curing. At the same time, it is mould proof, moisture proof, environmental friendly, non-toxic and net flavor, adding negative oxygen ion to purify air. More importantly, without being continuously exposed to high intensity of sunlight, the product will not be yellowing, easy to clean and resistant to dirt. Australia joint research and development products to make the better performance, and through the Chinese Academy of Sciences strategic quality control guidance, to make products' quality stable. The tile grout is very easy to construction. Kelin products, you're worth it. Please contact tile grout sealer factory-Kelin for more information.

## **Professional Joint-Pressing Tool**

**Company Advantage** 