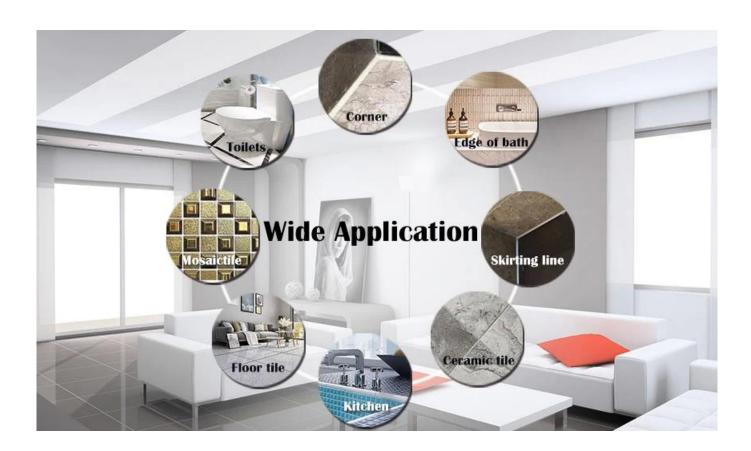

Kelin tile grout is a new product for home decoration, which is totally instead of the sewing agent. It can be better used in the joints of ceramic tile, stone, glass, mosaic tile on the wall or floor in bathroom, kitchen, bedroom and so on. It has great varieties of color, bright luster and the surface is bright as porcelain after curing. At the same time, it is mould proof, moisture proof, environmental friendly, non-toxic and net flavor, adding negative oxygen ion to purify air. More importantly, without being continuously exposed to high intensity of sunlight, the product will not be yellowing, easy to clean and resistant to dirt. Australia joint research and development products to make the better performance, and through the Chinese Academy of Sciences strategic quality control guidance, to make products' quality stable. The tile grout is very easy to construction. Kelin products, you're worth it. Please contact tile grout sealer factory-Kelin for more information.

Varieties of colors for your choice. Also provide custom colors.

**Provide Whole Room Gap Solution** 

**Brief Construction Process** 