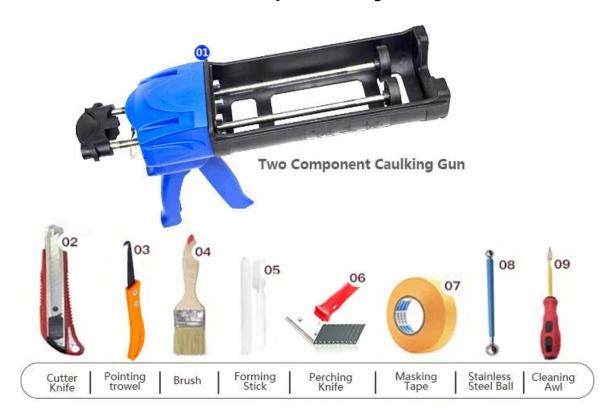

roof, moisture proof, environmental friendly, non-toxic and net flavor, adding negative oxygen ion to purify air. More importantly, without being continuously exposed to high intensity of sunlight, the product will not be yellowing, easy to clean and resistant to dirt. Australia joint research and development products to make the better performance, and through the Chinese Academy of Sciences strategic quality control guidance, to make products' quality stable. The tile grout is very easy to construction. Kelin products, you're worth it. Please contact tile grout sealer factory-Kelin for more information.



Varieties of colors for your choice. Also provide custom colors.



**Provide Whole Room Gap Solution** 



**Brief Construction Process** 



## **Professional Joint-Pressing Tool**



**Company Advantage** 



## **Factory Overview**



Certification